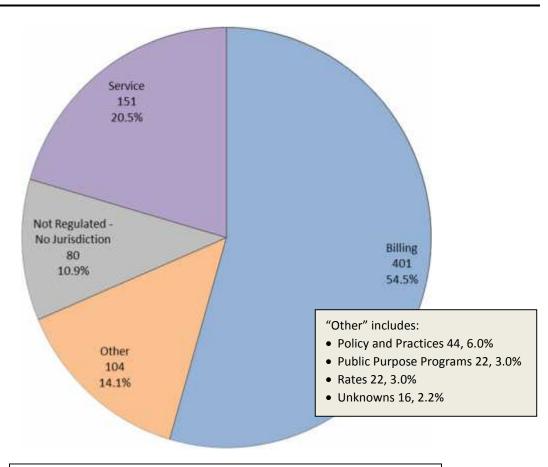

# Consumer Contacts April 2014

Energy Industry related consumer contacts to CAB for April 2014

Phone 521

Written 215

**Total Contacts 736** 

More information on this data can be found through the following links:

- <u>Table 1</u> reports the total number of Energy Industry related consumer contacts for the period, presented by both utility company and category.
- <u>Table 2</u> reports the total number of Energy Industry related consumer contacts for the period that require enhanced processing, presented by utility company, category and subcategory.