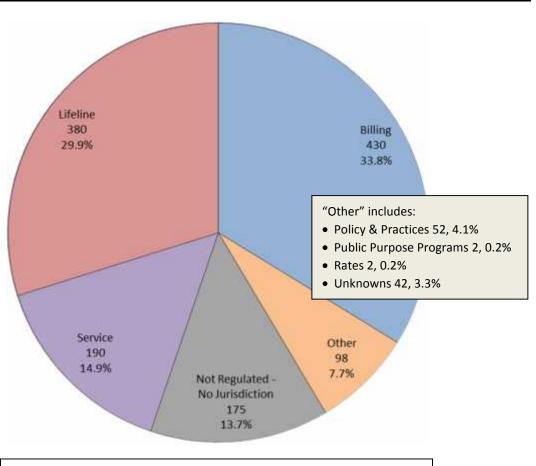

### **COMMUNICATIONS INDUSTRY**

Consumer Contacts
April 2014

Communications Industry related consumer contacts to CAB for April 2014

Phone 544 Written 729 Total Contacts 1273

More information on this data can be found through the following links:

- <u>Table 1</u> reports the total number of Communications Industry related consumer contacts for the period, presented by both utility company and category.
- <u>Table 2</u> reports the total number of Communications Industry related consumer contacts for the period that require enhanced processing, presented by utility company, category and subcategory.