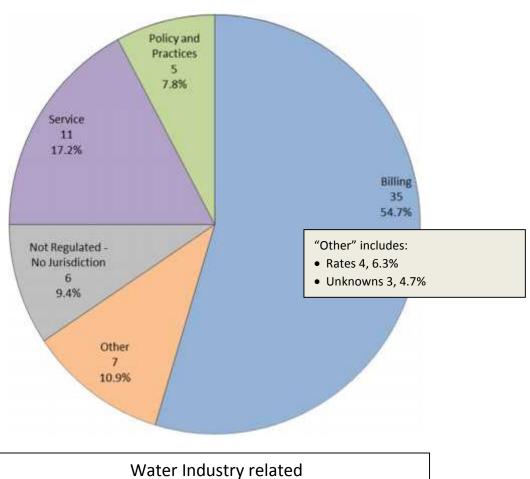

## **WATER INDUSTRY**

Consumer Contacts
April 2014

consumer contacts to CAB for April 2014

Phone 40

Written 24

Total Contacts 64

More information on this data can be found through the following links:

- <u>Table 1</u> reports the total number of Water Industry related consumer contacts for the period, presented by both utility company and category.
- <u>Table 2</u> reports the total number of Water Industry related consumer contacts for the period that require enhanced processing, presented by utility company, category and subcategory.

Table of definitions can be found here.