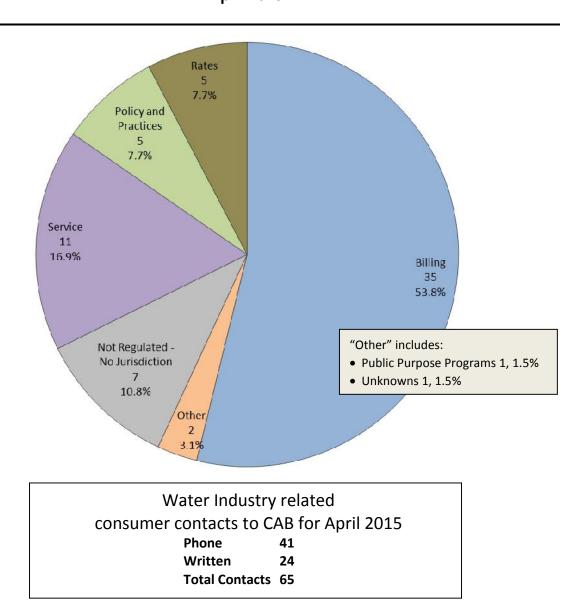

#### **WATER INDUSTRY**

Consumer Contacts
April 2015

More information on this data can be found through the following links:

- <u>Table 1</u> reports the total number of Water Industry related consumer contacts for the period, presented by both utility company and category.
- <u>Table 2</u> reports the total number of Water Industry related consumer contacts for the period that require enhanced processing, presented by utility company, category and subcategory.