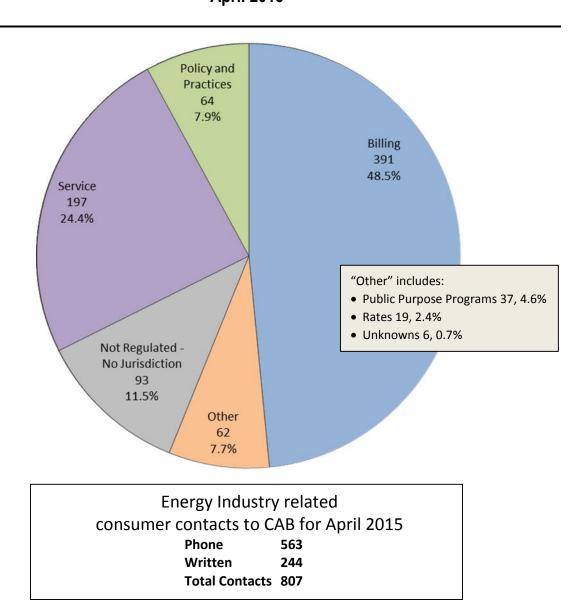

#### **ENERGY INDUSTRY**

Consumer Contacts
April 2015

More information on this data can be found through the following links:

- <u>Table 1</u> reports the total number of Energy Industry related consumer contacts for the period, presented by both utility company and category.
- <u>Table 2</u> reports the total number of Energy Industry related consumer contacts for the period that require enhanced processing, presented by utility company, category and subcategory.