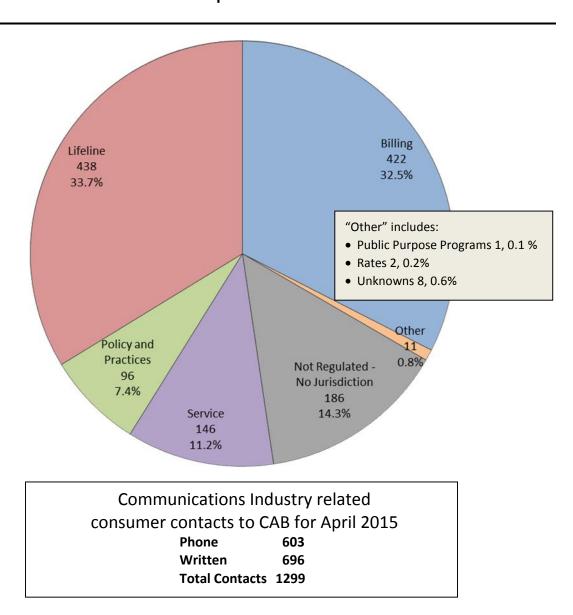

### **COMMUNICATIONS INDUSTRY**

Consumer Contacts
April 2015

More information on this data can be found through the following links:

- <u>Table 1</u> reports the total number of Communications Industry related consumer contacts for the period, presented by both utility company and category.
- <u>Table 2</u> reports the total number of Communications Industry related consumer contacts for the period that require enhanced processing, presented by utility company, category and subcategory.