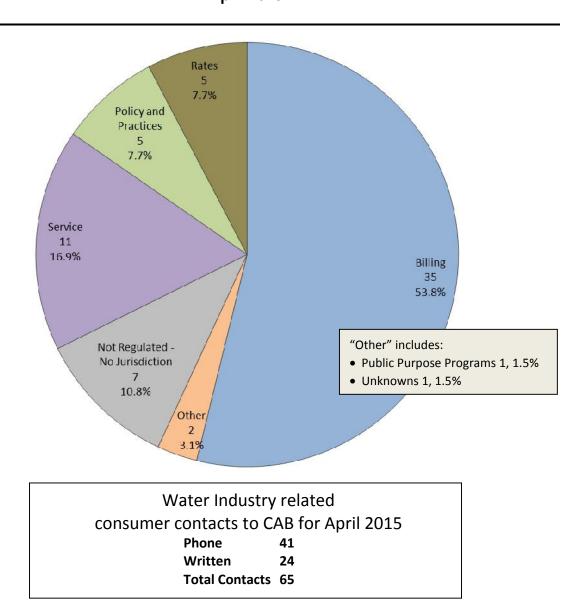

## **WATER INDUSTRY**

Consumer Contacts
April 2015

More information on this data can be found through the following links:

- <u>Table 1</u> reports the total number of Water Industry related consumer contacts for the period, presented by both utility company and category.
- <u>Table 2</u> reports the total number of Water Industry related consumer contacts for the period that require enhanced processing, presented by utility company, category and subcategory.