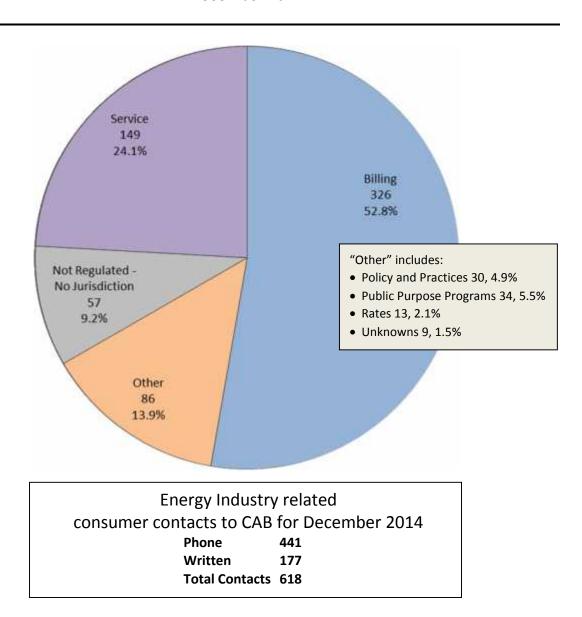

## **ENERGY INDUSTRY**

Consumer Contacts
December 2014

More information on this data can be found through the following links:

- <u>Table 1</u> reports the total number of Energy Industry related consumer contacts for the period, presented by both utility company and category.
- <u>Table 2</u> reports the total number of Energy Industry related consumer contacts for the period that require enhanced processing, presented by utility company, category and subcategory.