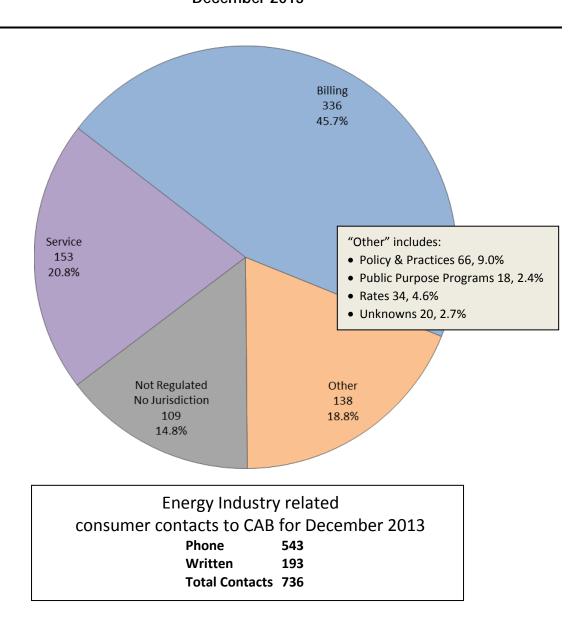

## **ENERGY INDUSTRY**

Consumer Contacts
December 2013

More information on this data can be found through the following links:

- <u>Table 1</u> reports the total number of Energy Industry related consumer contacts for the period, presented by both utility company and category.
- <u>Table 2</u> reports the total number of Energy Industry related consumer contacts for the period that require enhanced processing, presented by utility company, category and subcategory.