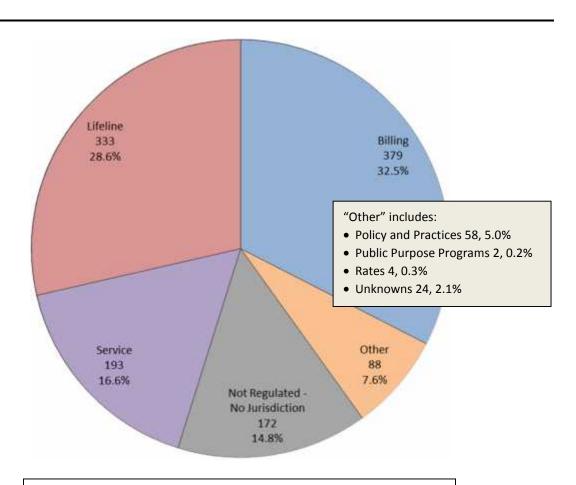

### **COMMUNICATIONS INDUSTRY**

Consumer Contacts
June 2014

Communications Industry related consumer contacts to CAB for June 2014

Phone 489 Written 676 Total Contacts 1165

More information on this data can be found through the following links:

- <u>Table 1</u> reports the total number of Communications Industry related consumer contacts for the period, presented by both utility company and category.
- <u>Table 2</u> reports the total number of Communications Industry related consumer contacts for the period that require enhanced processing, presented by utility company, category and subcategory.