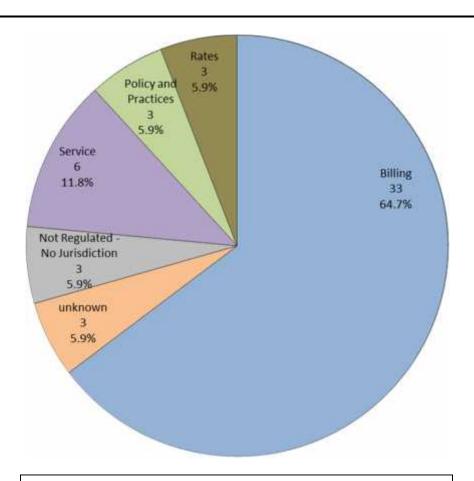

### **WATER INDUSTRY**

Consumer Contacts
June 2014

Water Industry related consumer contacts to CAB for June 2014

Phone 31

Written 20

Total Contacts 51

More information on this data can be found through the following links:

- <u>Table 1</u> reports the total number of Water Industry related consumer contacts for the period, presented by both utility company and category.
- <u>Table 2</u> reports the total number of Water Industry related consumer contacts for the period that require enhanced processing, presented by utility company, category and subcategory.