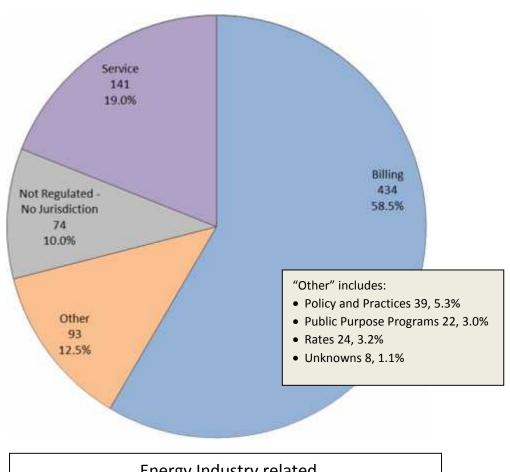

#### **ENERGY INDUSTRY**

Consumer Contacts
June 2014

Energy Industry related
consumer contacts to CAB for June 2014
Phone 523
Written 219
Total Contacts 742

More information on this data can be found through the following links:

- <u>Table 1</u> reports the total number of Energy Industry related consumer contacts for the period, presented by both utility company and category.
- <u>Table 2</u> reports the total number of Energy Industry related consumer contacts for the period that require enhanced processing, presented by utility company, category and subcategory.