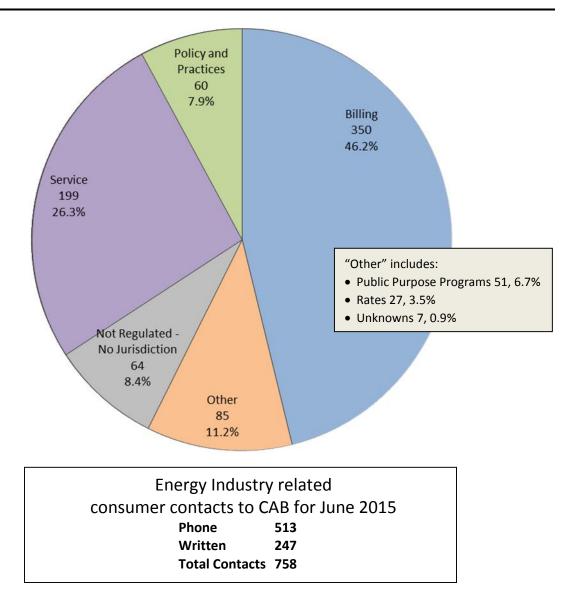

## ENERGY INDUSTRY Consumer Contacts June 2015

More information on this data can be found through the following links:

- <u>Table 1</u> reports the total number of Energy Industry related consumer contacts for the period, presented by both utility company and category.
- <u>Table 2</u> reports the total number of Energy Industry related consumer contacts for the period that require enhanced processing, presented by utility company, category and subcategory.

Table of definitions can be found here.

More information on this data can be found through the following links:

- <u>Table 1</u> reports the total number of Water Industry related consumer contacts for the period, presented by both utility company and category.
- <u>Table 2</u> reports the total number of Water Industry related consumer contacts for the period that require enhanced processing, presented by utility company, category and subcategory.