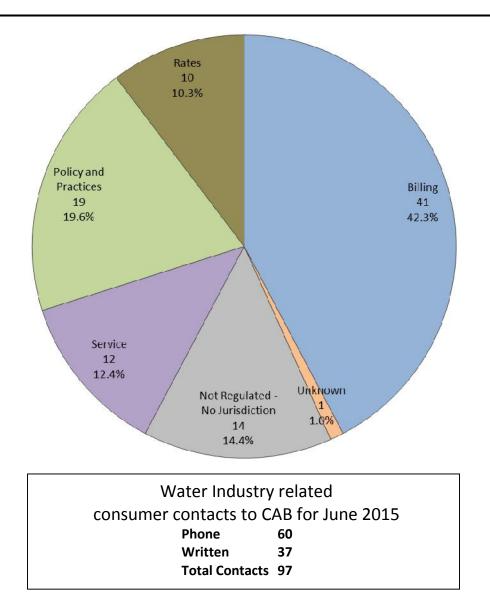

Table of definitions can be found here.

More information on this data can be found through the following links:

- <u>Table 1</u> reports the total number of Water Industry related consumer contacts for the period, presented by both utility company and category.
- <u>Table 2</u> reports the total number of Water Industry related consumer contacts for the period that require enhanced processing, presented by utility company, category and subcategory.

Table of definitions can be found here.