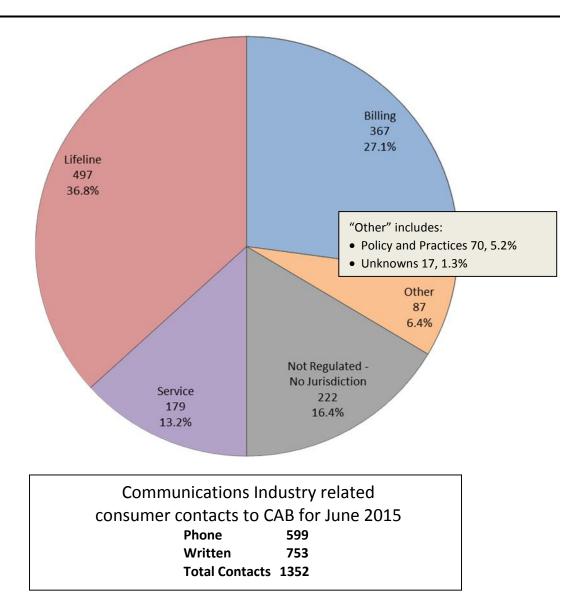

## COMMUNICATIONS INDUSTRY Consumer Contacts June 2015

More information on this data can be found through the following links:

- <u>Table 1</u> reports the total number of Communications Industry related consumer contacts for the period, presented by both utility company and category.
- <u>Table 2</u> reports the total number of Communications Industry related consumer contacts for the period that require enhanced processing, presented by utility company, category and subcategory.

Table of definitions can be found here.

California Public Utilities Commission Consumer Service and Information Division