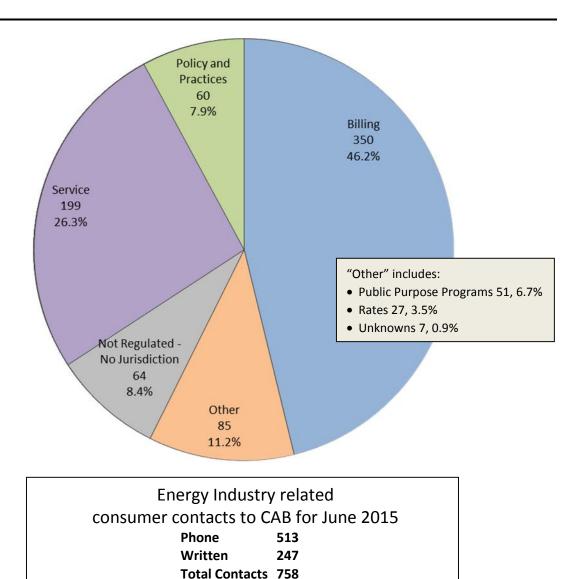

## **ENERGY INDUSTRY**

Consumer Contacts
June 2015

More information on this data can be found through the following links:

- <u>Table 1</u> reports the total number of Energy Industry related consumer contacts for the period, presented by both utility company and category.
- <u>Table 2</u> reports the total number of Energy Industry related consumer contacts for the period that require enhanced processing, presented by utility company, category and subcategory.