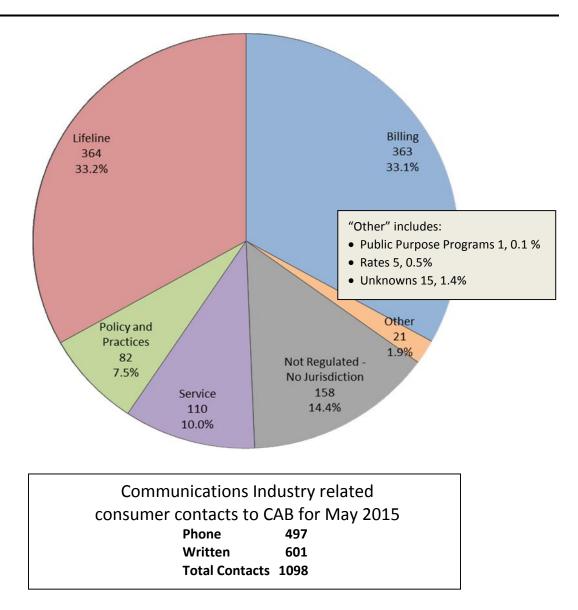

## COMMUNICATIONS INDUSTRY Consumer Contacts May 2015

More information on this data can be found through the following links:

- <u>Table 1</u> reports the total number of Communications Industry related consumer contacts for the period, presented by both utility company and category.
- <u>Table 2</u> reports the total number of Communications Industry related consumer contacts for the period that require enhanced processing, presented by utility company, category and subcategory.

Table of definitions can be found here.

California Public Utilities Commission Consumer Service and Information Division