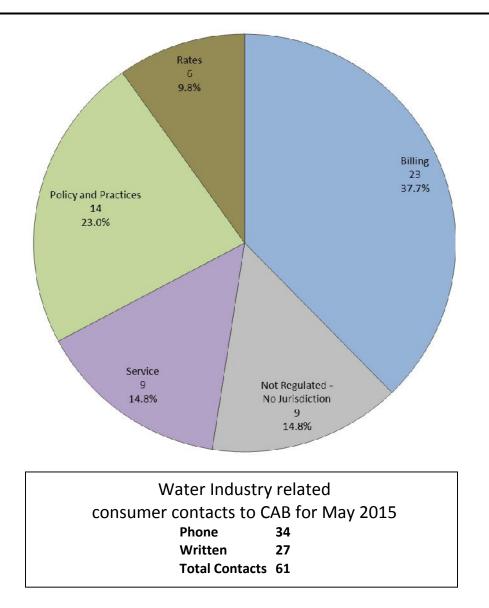

## WATER INDUSTRY Consumer Contacts May 2015

More information on this data can be found through the following links:

- <u>Table 1</u> reports the total number of Water Industry related consumer contacts for the period, presented by both utility company and category.
- <u>Table 2</u> reports the total number of Water Industry related consumer contacts for the period that require enhanced processing, presented by utility company, category and subcategory.

Table of definitions can be found here.