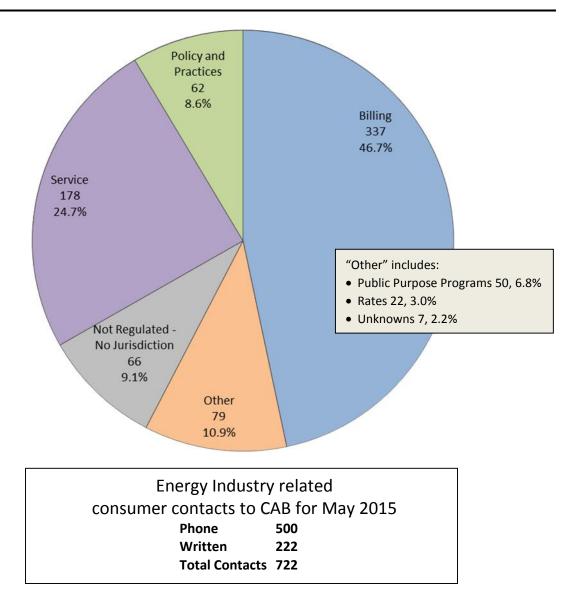

## ENERGY INDUSTRY Consumer Contacts May 2015

More information on this data can be found through the following links:

- <u>Table 1</u> reports the total number of Energy Industry related consumer contacts for the period, presented by both utility company and category.
- <u>Table 2</u> reports the total number of Energy Industry related consumer contacts for the period that require enhanced processing, presented by utility company, category and subcategory.

Table of definitions can be found here.

California Public Utilities Commission Consumer Service and Information Division