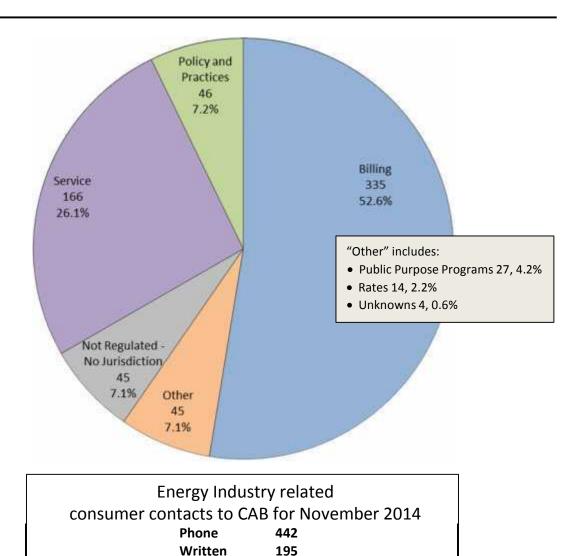

## **ENERGY INDUSTRY**

Consumer Contacts
November 2014

More information on this data can be found through the following links:

• <u>Table 1</u> reports the total number of Energy Industry related consumer contacts for the period, presented by both utility company and category.

**Total Contacts 637** 

 <u>Table 2</u> reports the total number of Energy Industry related consumer contacts for the period that require enhanced processing, presented by utility company, category and subcategory.