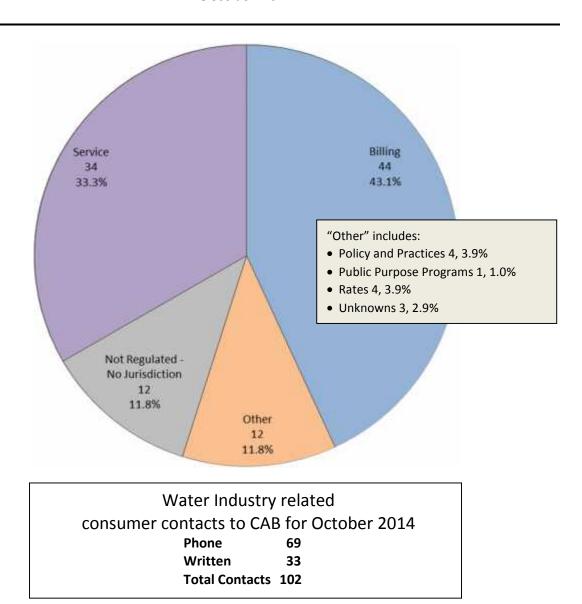

## **WATER INDUSTRY**

Consumer Contacts
October 2014

More information on this data can be found through the following links:

- <u>Table 1</u> reports the total number of Water Industry related consumer contacts for the period, presented by both utility company and category.
- <u>Table 2</u> reports the total number of Water Industry related consumer contacts for the period that require enhanced processing, presented by utility company, category and subcategory.