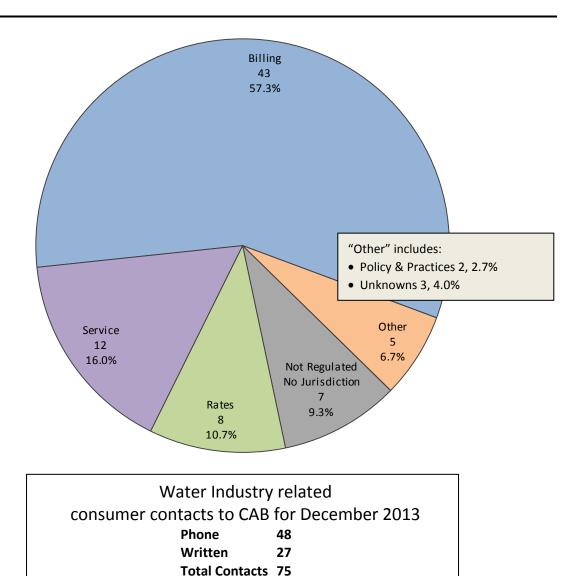

## **WATER INDUSTRY**

Consumer Contacts
December 2013

More information on this data can be found through the following links:

- <u>Table 1</u> reports the total number of Water Industry related consumer contacts for the period, presented by both utility company and category.
- <u>Table 2</u> reports the total number of Water Industry related consumer contacts for the period that require enhanced processing, presented by utility company, category and subcategory.