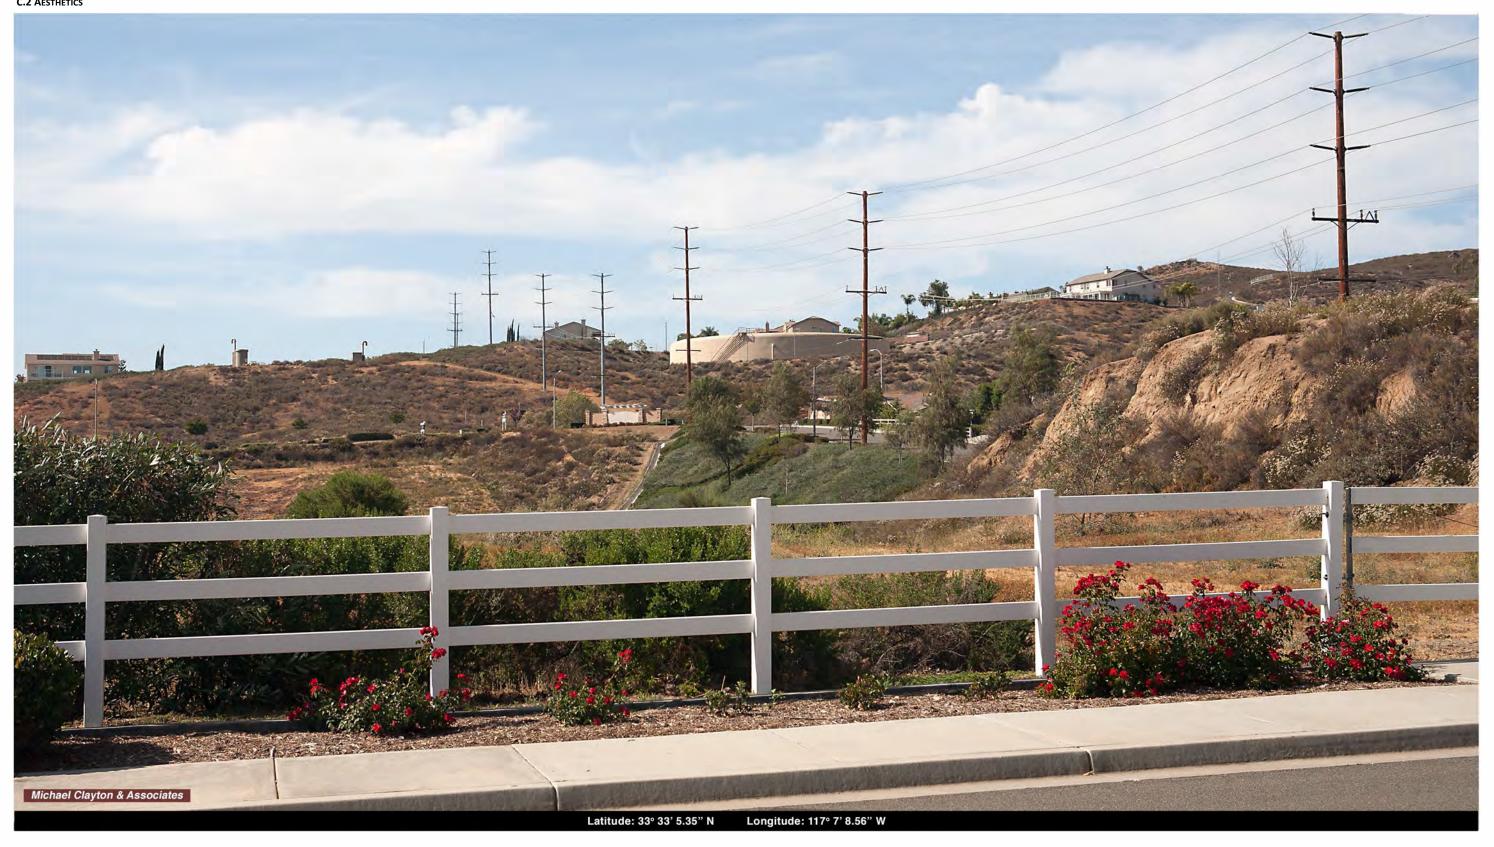

This image presents the **Existing View** to the north from **KOP 9** on Suzi Lane, just west of Chandler Drive. This view captures an in-line view of the existing subtransmission line that would be reconductored under the Proposed Project as it parallels the west side of Chandler Drive. Though this portion of the right-of-way appears predominantly undeveloped, much of the surrounding landscape is that of a suburban residential subdivision with some remnants of rural residential to the east.

KOP 9 Suzi Lane

**Existing View** 

Valley South Subtransmission Project
Environmental Impact Report
Aesthetics
Figure C.2-10a

Draft EIR