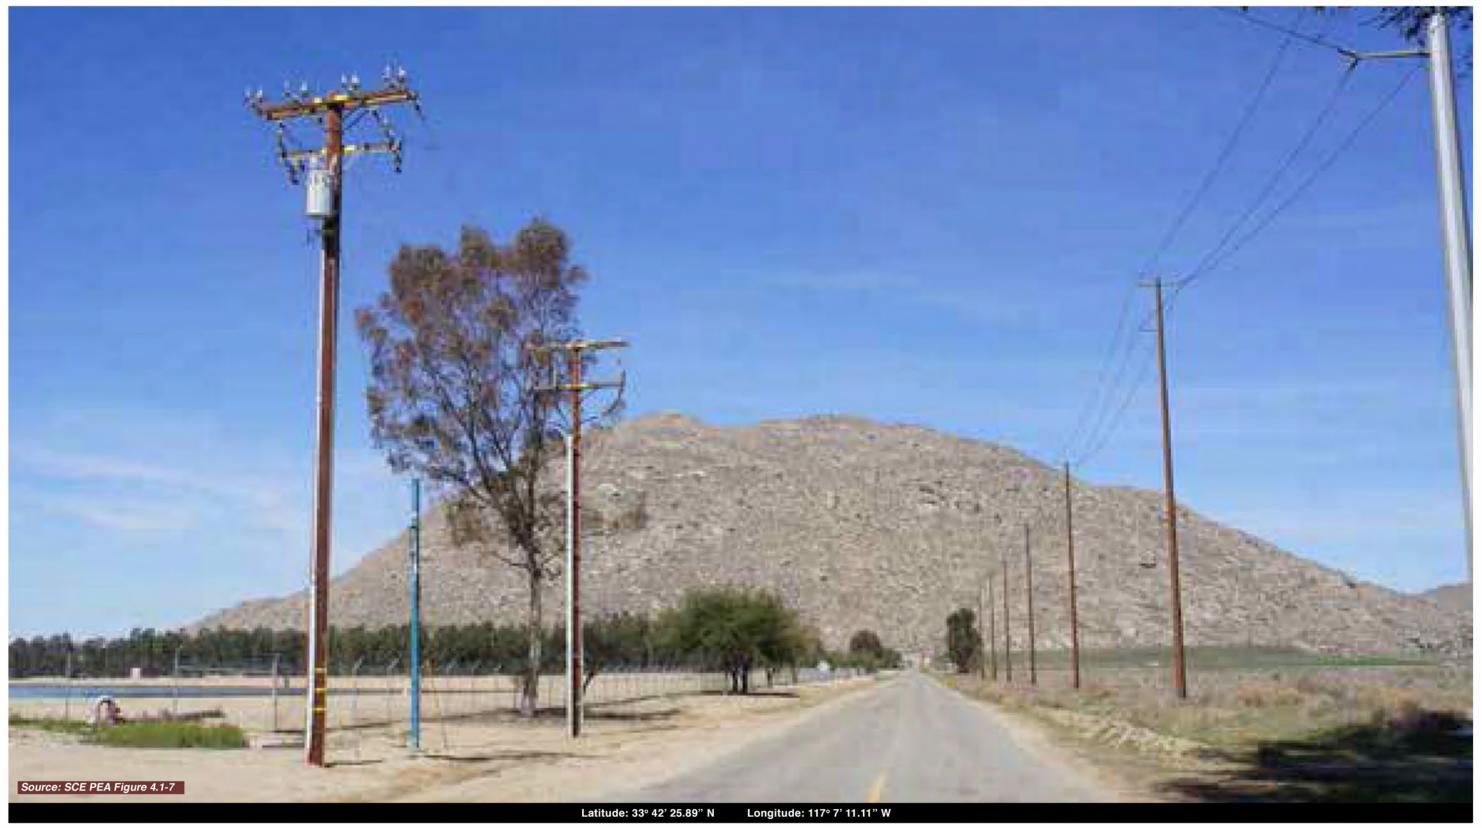

This image presents a **Visual Simulation** of the proposed Project from **KOP 1** on **Leon Road**, just north of Simpson Road in the City of Menifee. This simulation illustrates the addition of an aboveground wood-pole subtransmission line along the east side of Leon Road. The pole closest to the viewer would be a light-weight steel pole as the line would cross to the west side of Leon Road heading south from this location. The new wood poles would appear similar to the existing wood poles on the west side of Leon Road.