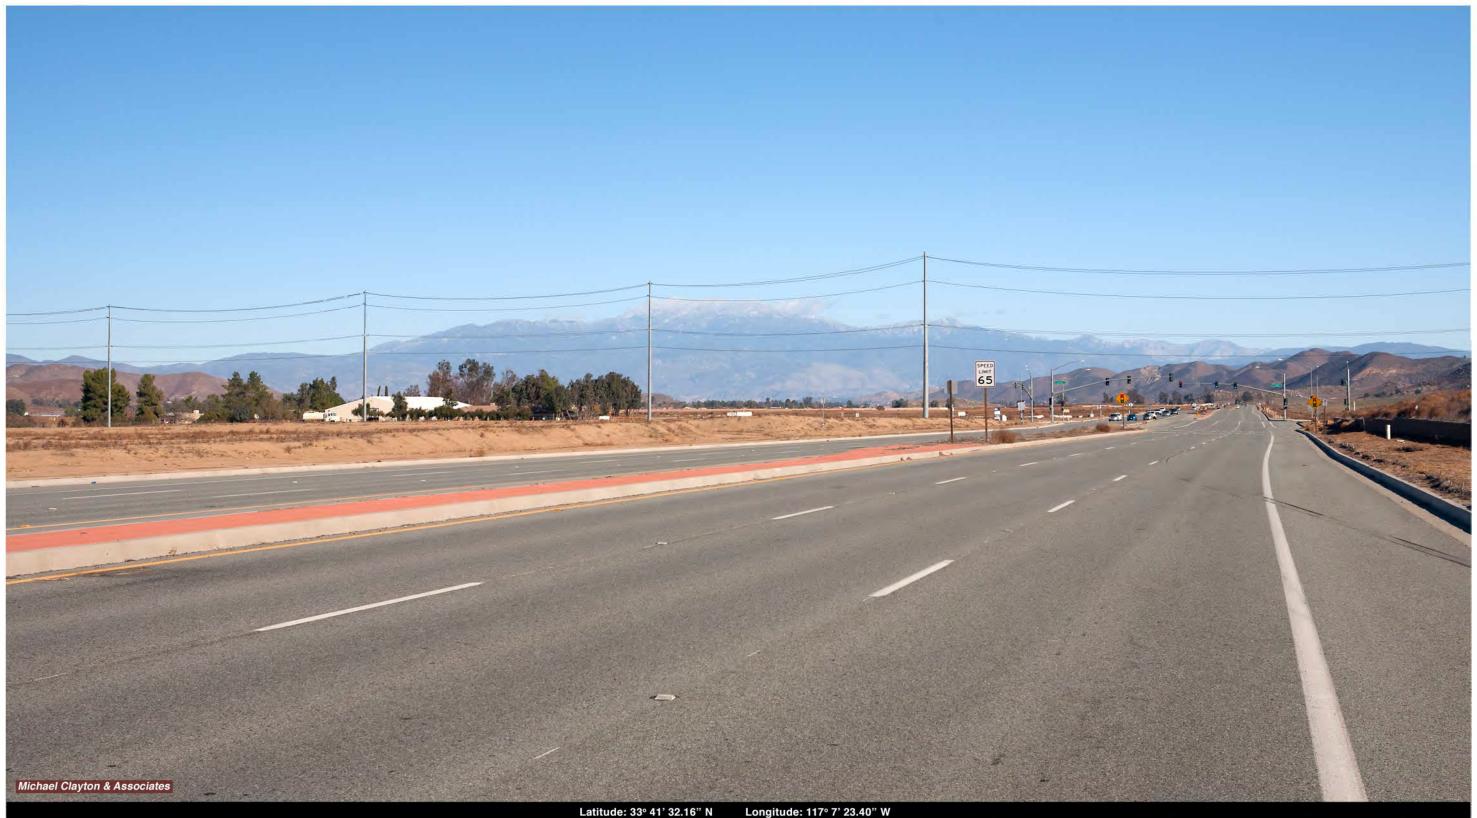

This image presents a Visual Simulation of the proposed Project from KOP 2 on eastbound Domenigoni Parkway, just west of Leon Road. This simulation illustrates the replacement of a wood-pole utility line along Leon Road with a substantially larger facility consisting of tubular-steel poles, lightweight steel poles, and wood poles depending on location. As shown in the image above, the new structures would be taller than the existing wood poles and would substantially obstruct views of the San Jacinto Mountains.