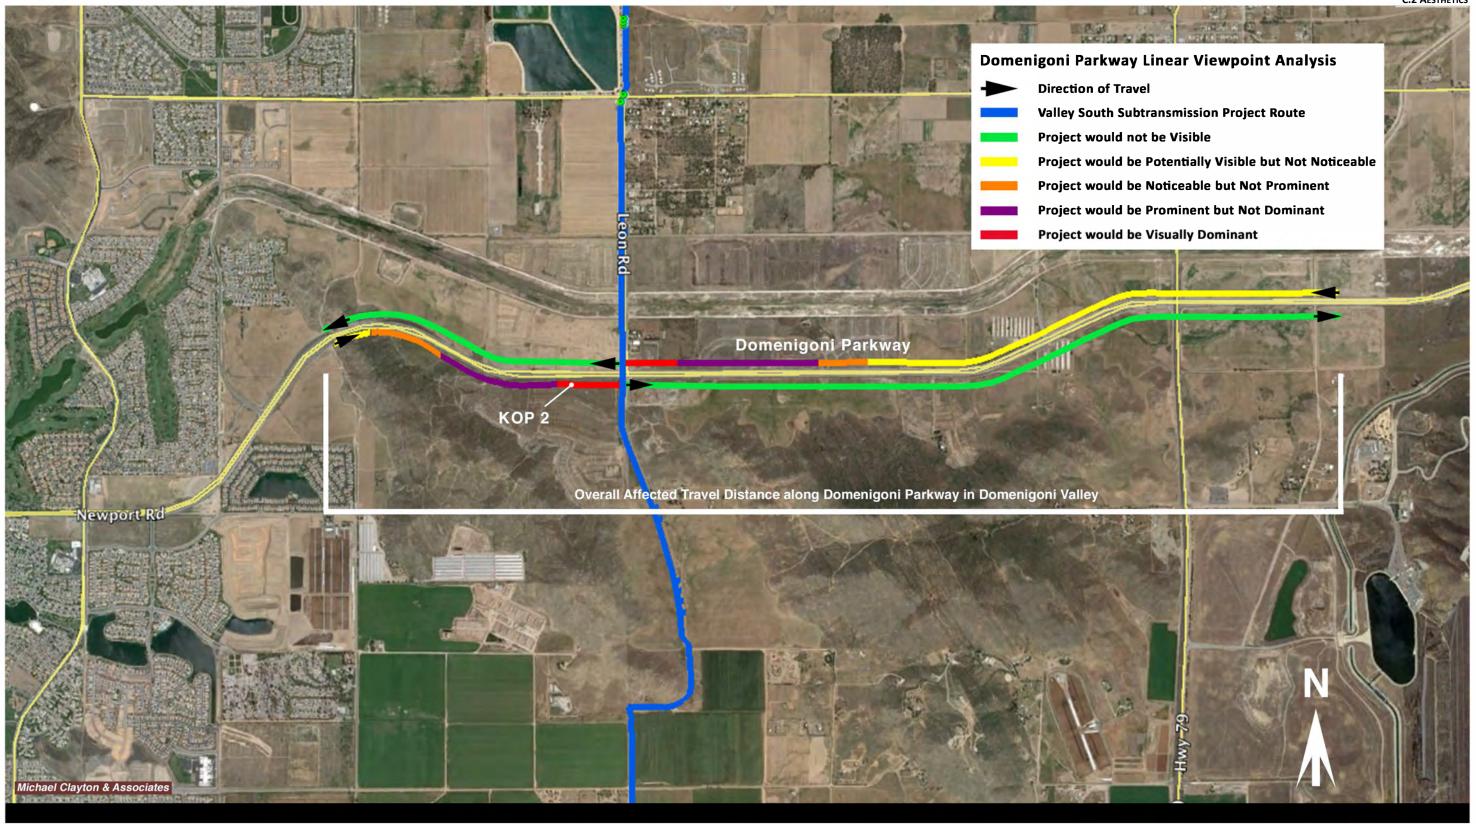

This **Linear Viewpoint Map** illustrates the visibility of a portion of the proposed Project along Leon Road from both eastbound and westbound Domenigoni Parkway in Domenigoni Valley. Proposed Project viewing experiences are color-coded as shown in the legend above. The overall affected travel distance includes road segments continuing beyond the span because landscape views from these road segments make important contributions to the overall viewing experience along this portion of Domenigoni Parkway.