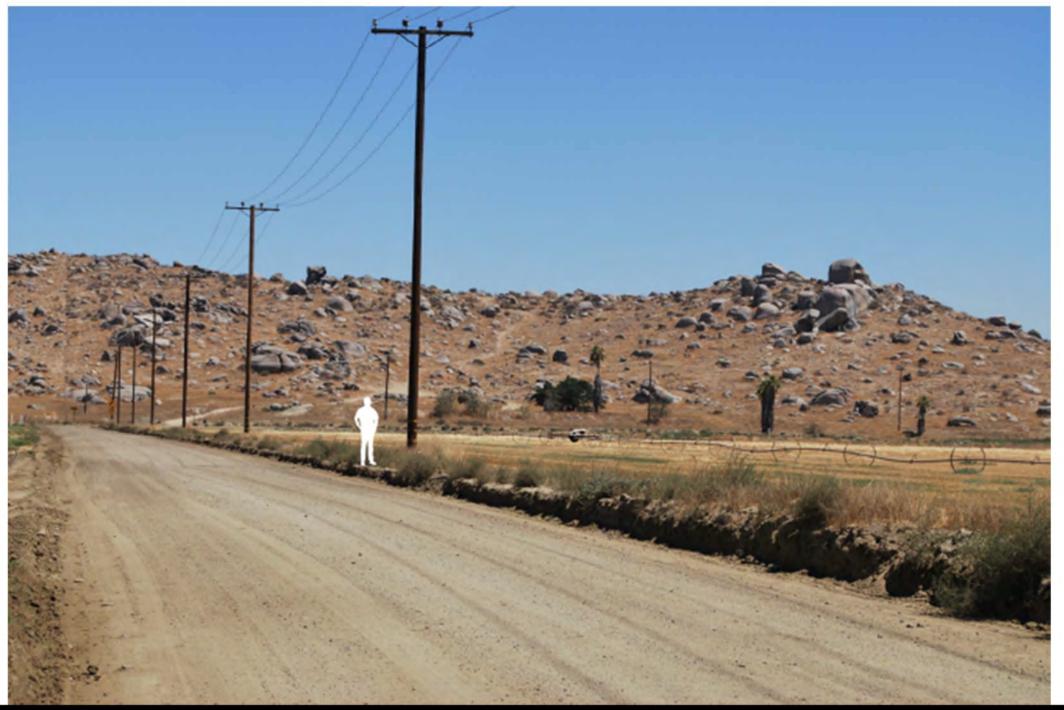

Source: SCE PEA Figure 4.1-10

Latitude: 33° 40' 15.83" N Longitude

Longitude: 117° 7' 9.97" W

This image presents the **Existing View** to the north-northeast from **KOP 3** on **Leon Road**, just north of Holland Road. This view captures an existing wood-pole utility line along the east side of Leon Road. The unpaved road and utility line turn east at the base of the rocky ridge (in the center of the image) to wrap around the ridge before turning north again. This eastern portion of Menifee Valley appears rural and undeveloped. The human scale figure is approximately six feet in height.