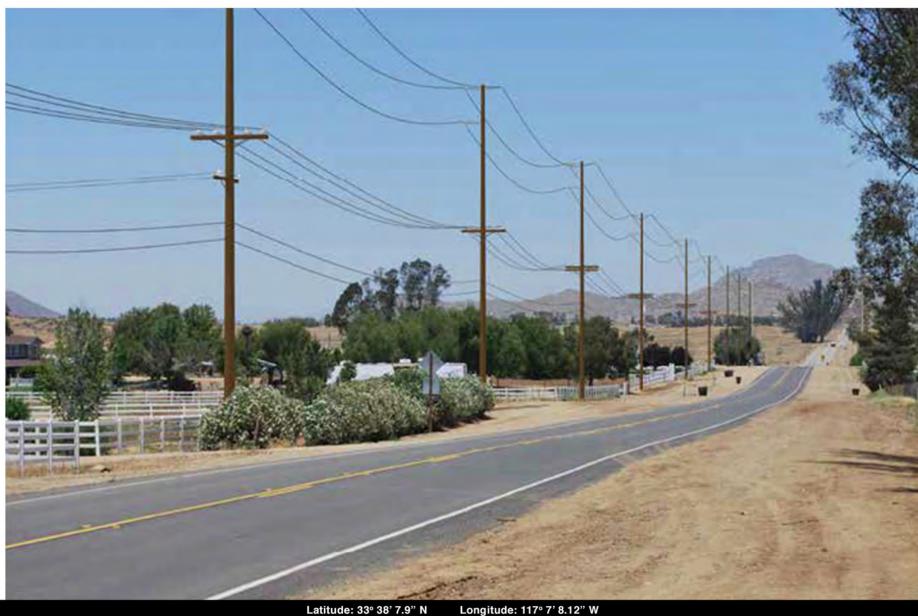

Source: SCE PEA Figure 4.1-11

Latitude: 33° 38' 7.9" N

This image presents a Visual Simulation of the proposed Project from KOP 4 on Leon Road, south of Scott Road at the intersection with Fowler Drive in the eastern portion of Paloma Valley. This simulation illustrates the replacement of the existing woodpole line along the west side of the road with a new wood-pole subtransmission line, approximately 18 feet to the west of the existing line. The new poles will be noticeably taller and structurally more complex (to carry the additional conductors).

KOP 4 **Leon Road at Fowler Drive Visual Simulation** 

Valley South Subtransmission Project Environmental Impact Report **Aesthetics** Figure C.2-5b