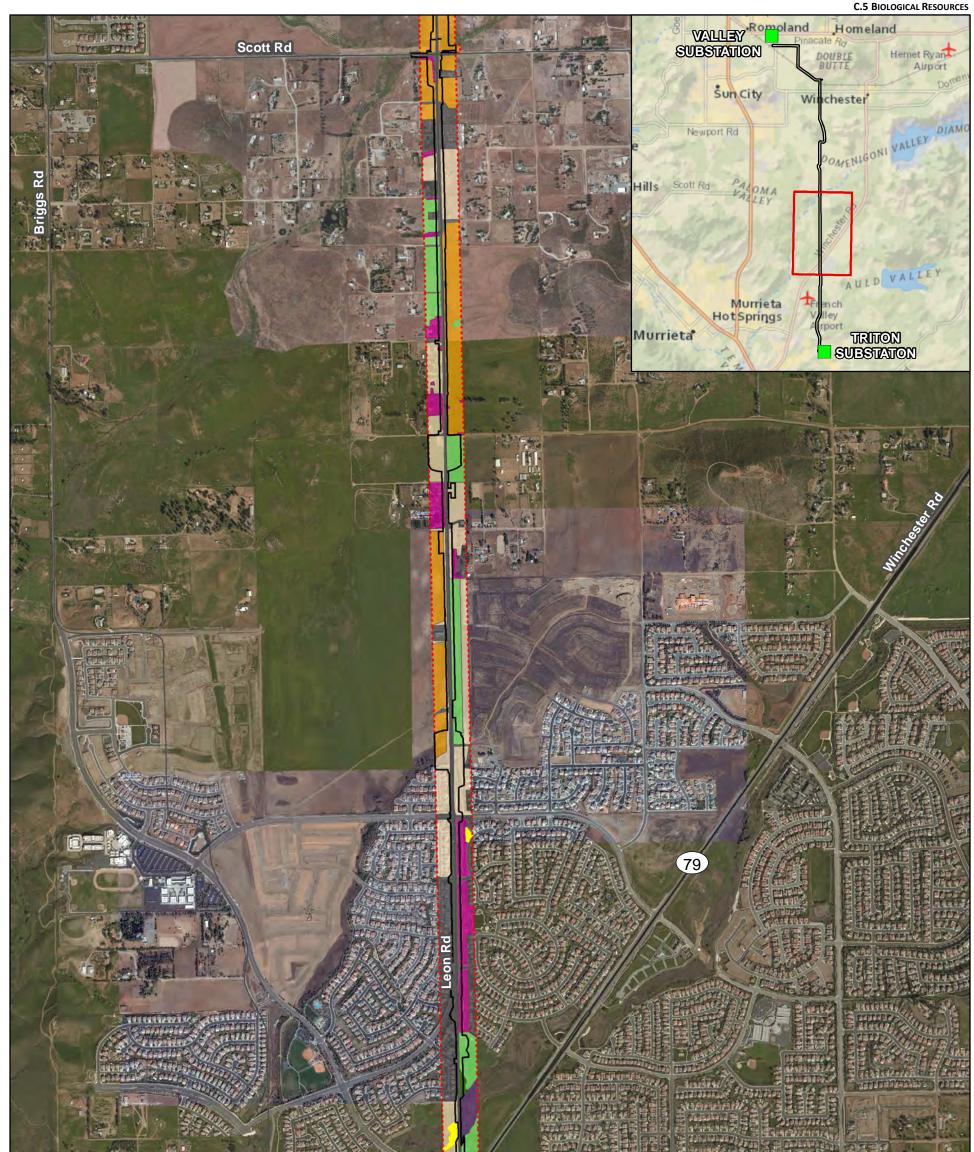

| Los Alamos Rd •                                |                                         |                                   | ompson Rd                                 |                               |
|------------------------------------------------|-----------------------------------------|-----------------------------------|-------------------------------------------|-------------------------------|
| AULD<br>SUBSTATION                             |                                         |                                   |                                           |                               |
| Existing Substation                            | Vegetation Community/Land<br>Cover Type | Freshwater Marsh<br>Mulefat Scrub | S. Cottonwood - Willow<br>Riparian Forest | Figure C.5-1c                 |
| Source: Aspen 2015<br>and SCE 2014 Survey Area | Agriculture Diegan Coastal Sage Scrub   | Non-native Grassland              | Urban / Developed                         | Map C                         |
| 0 0.25 0.5                                     | Disturbed / Ruderal Habitat             | Woodland/Ornamental               |                                           | Vegetation and<br>Cover Types |
| Draft EIR                                      |                                         | C.5-109                           |                                           | January 2016                  |