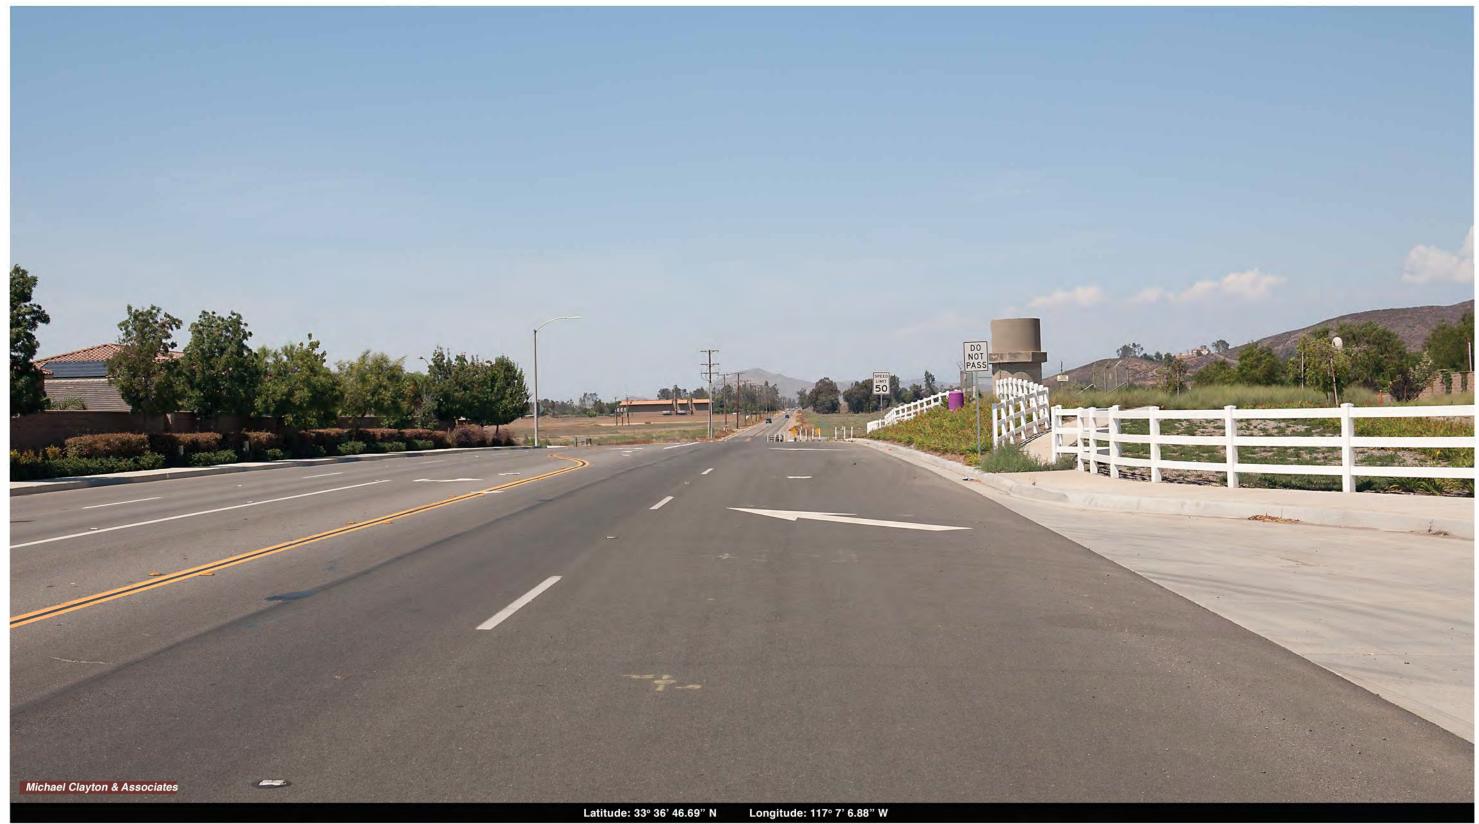

This image presents the Existing View to the north from KOP 11 on northbound Leon Road, just north of Baxter Rd./Jean Nicholas Rd. This view captures the northern-most portion of the residential subdivision roughly bounded by Max Gillis Blvd. on the west, Baxter Rd./Jean Nicholas Rd. on the north, and SR 79 on the east and south. Existing utility lines along Leon Road transition underground through the subdivision as shown in the image above (transition structure visible on west side of Leon Road).

**KOP 11** Leon Road - Alternative 2 Existing View