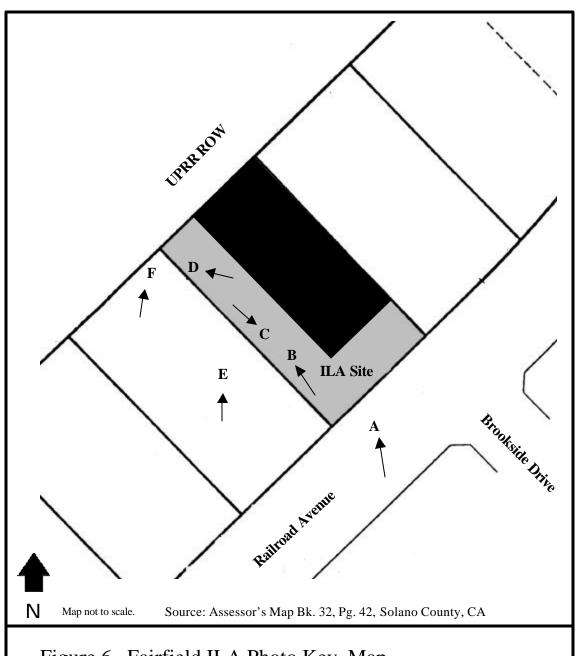

Figure 5. Fairfield ILA Surrounding Land Use Map

Figure 6. Fairfield ILA Photo Key Map

Figure 1. Fairfield ILA Regional Map.

Photo A. Facing North. The proposed Fairfield ILA site.

**Photo B. Facing Northwest.** The site has twenty-two parking spaces on the southwest side of the building. A dumpster is visible to the left of center behind the eucalyptus trees.

**Photo C. Facing Southeast.** Tapestry homes, a relatively new single-family home development, is visible in the background.

**Photo D. Facing West.** The back end of the property has an eight-foot tall wooden fence with barbed wires. The UP ROW is immediately behind the fence and Vaca Ridge is visible in the distance.

**Photo E. Facing North.** This vacant lot is adjacent to the site. Note the footpath through this site.

Photo F. Facing Northeast.