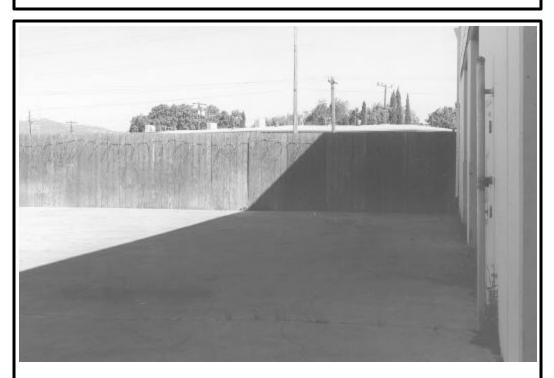

**Photo C. Facing Southeast.** Tapestry homes, a relatively new single-family home development, is visible in the background.

**Photo D. Facing West.** The back end of the property has an eight-foot tall wooden fence with barbed wires. The UP ROW is immediately behind the fence and Vaca Ridge is visible in the distance.