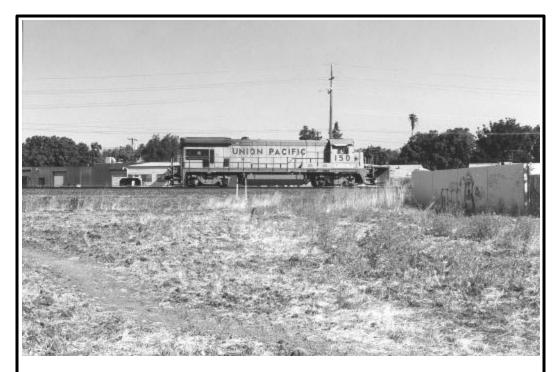

**Photo E. Facing North.** This vacant lot is adjacent to the site. Note the footpath through this site.

Photo F. Facing Northeast.