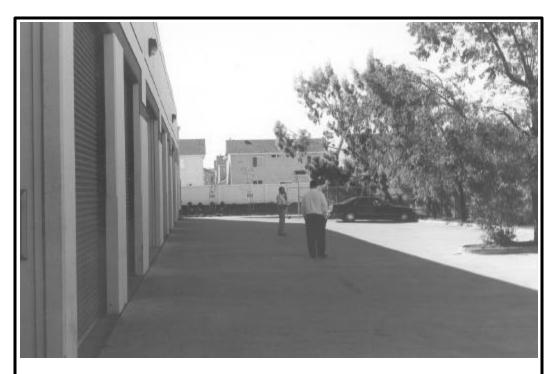

**Photo C. Facing Southeast.** Tapestry homes, a relatively new single-family home development, is visible in the background.

**Photo D. Facing West.** The back end of the property has an eight-foot tall wooden fence with barbed wires. The UP ROW is immediately behind the fence and Vaca Ridge is visible in the distance.