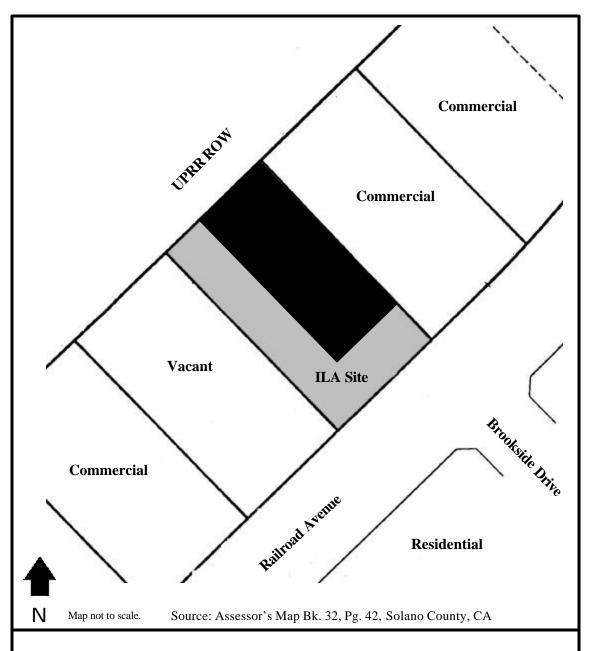

Figure 5. Fairfield ILA Surrounding Land Use Map

Figure 6. Fairfield ILA Photo Key Map

Figure 1. Fairfield ILA Regional Map.

Photo A. Facing North. The proposed Fairfield ILA site.

**Photo B. Facing Northwest.** The site has twenty-two parking spaces on the southwest side of the building. A dumpster is visible to the left of center behind the eucalyptus trees.