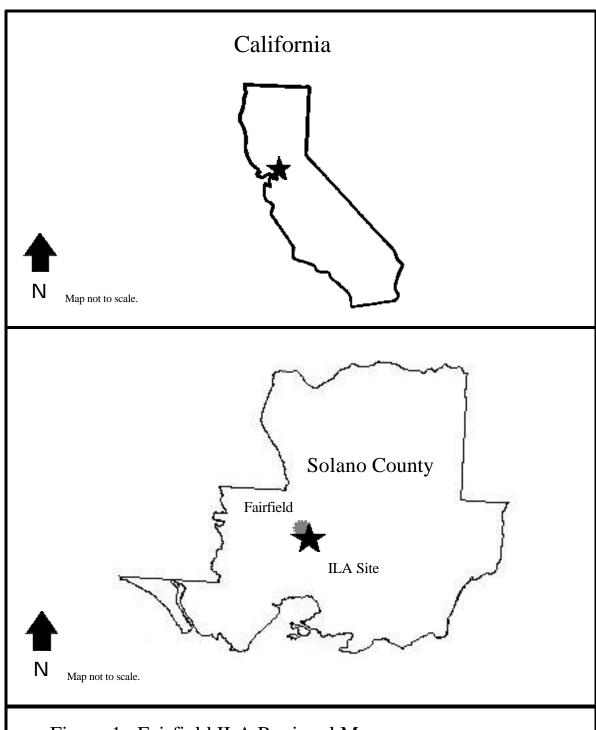

Figure 5. Fairfield ILA Surrounding Land Use Map

Figure 6. Fairfield ILA Photo Key Map

Figure 1. Fairfield ILA Regional Map.

Photo A. Facing North. The proposed Fairfield ILA site.

**Photo B. Facing Northwest.** The site has twenty-two parking spaces on the southwest side of the building. A dumpster is visible to the left of center behind the eucalyptus trees.