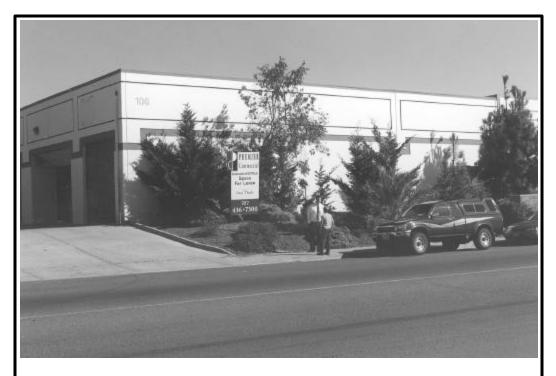

Figure 5. Fairfield ILA Surrounding Land Use Map

Figure 6. Fairfield ILA Photo Key Map

Figure 1. Fairfield ILA Regional Map.

Photo A. Facing North. The proposed Fairfield ILA site.

**Photo B. Facing Northwest.** The site has twenty-two parking spaces on the southwest side of the building. A dumpster is visible to the left of center behind the eucalyptus trees.