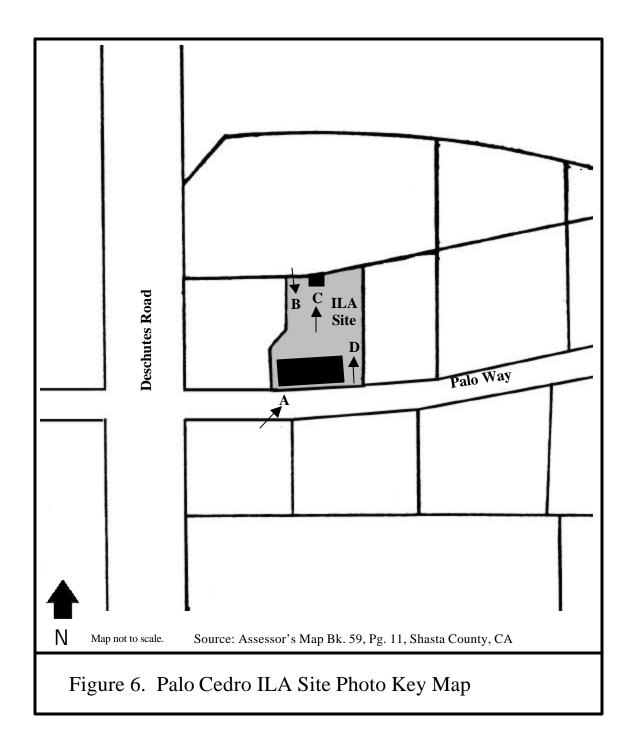

**Photo B. View of Proposed ILA Site from Northwest Corner of Site Facing South.** Note Palo Cedro Inn across Palo Way and The Cedar Tree Restaurant west of site (approximately 30 feet from site).

**Photo C. View from On-Site Facing North.** Parcel north of the site is vacant. Note Highway 44 overpass (over Deschutes Road) and Highway 44 on-ramp (eastbound).

**Photo D. View of East Side of Proposed ILA Site from Southeast Corner Facing North.** Note small building is on north end of site and the commercial business east of the site.