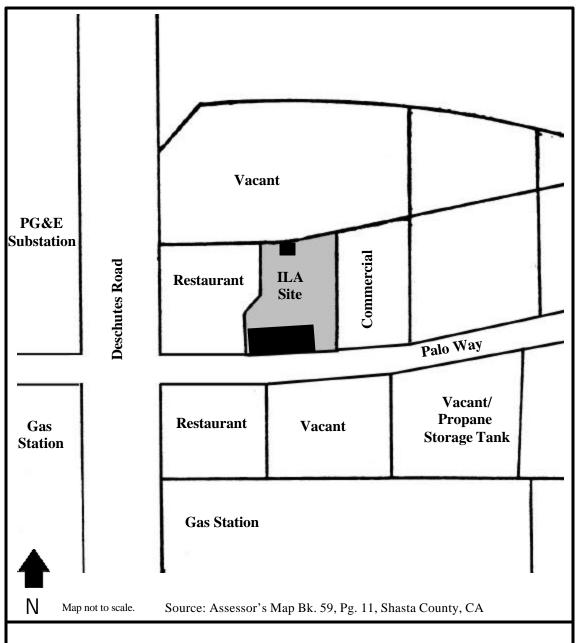

Figure 5. Palo Cedro ILA Site Surrounding Land Use Map

Figure 1. Palo Cedro ILA Regional Map.

Photo A. View of Proposed ILA Site from Palo Cedro Inn (Restaurant) Facing Northeast (Approximately 110 Feet from Site). Note commercial business east and west of site.