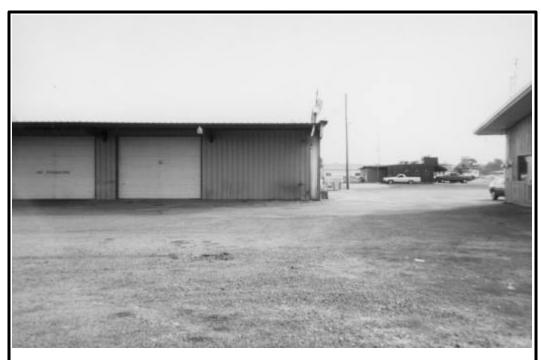

**Photo D. View of East Side of Proposed ILA Site from Southeast Corner Facing North.** Note small building is on north end of site and the commercial business east of the site.