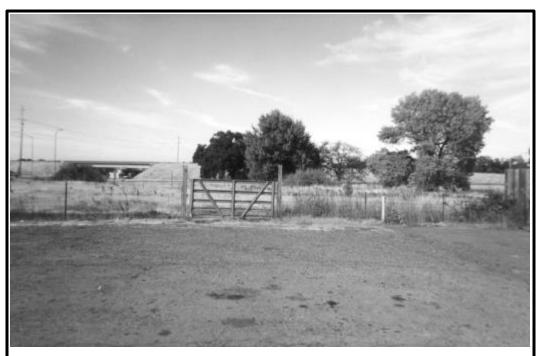

**Photo B. View of Proposed ILA Site from Northwest Corner of Site Facing South.** Note Palo Cedro Inn across Palo Way and The Cedar Tree Restaurant west of site (approximately 30 feet from site).

**Photo C. View from On-Site Facing North.** Parcel north of the site is vacant. Note Highway 44 overpass (over Deschutes Road) and Highway 44 on-ramp (eastbound).