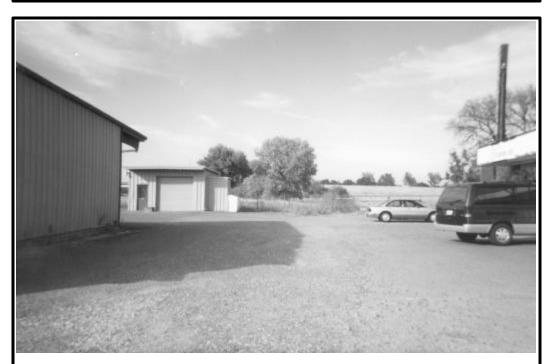

**Photo B. View of Proposed ILA Site from Northwest Corner of Site Facing South.** Note Palo Cedro Inn across Palo Way and The Cedar Tree Restaurant west of site (approximately 30 feet from site).

**Photo C. View from On-Site Facing North.** Parcel north of the site is vacant. Note Highway 44 overpass (over Deschutes Road) and Highway 44 on-ramp (eastbound).