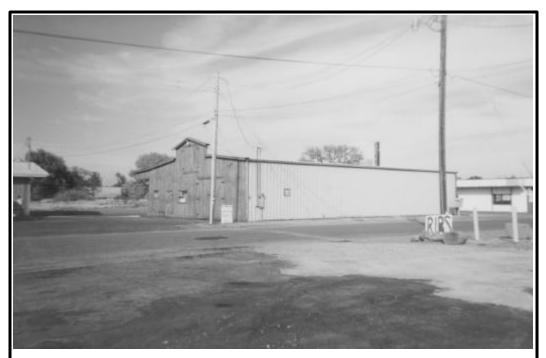

Figure 5. Palo Cedro ILA Site Surrounding Land Use Map

Figure 1. Palo Cedro ILA Regional Map.

Photo A. View of Proposed ILA Site from Palo Cedro Inn (Restaurant) Facing Northeast (Approximately 110 Feet from Site). Note commercial business east and west of site.