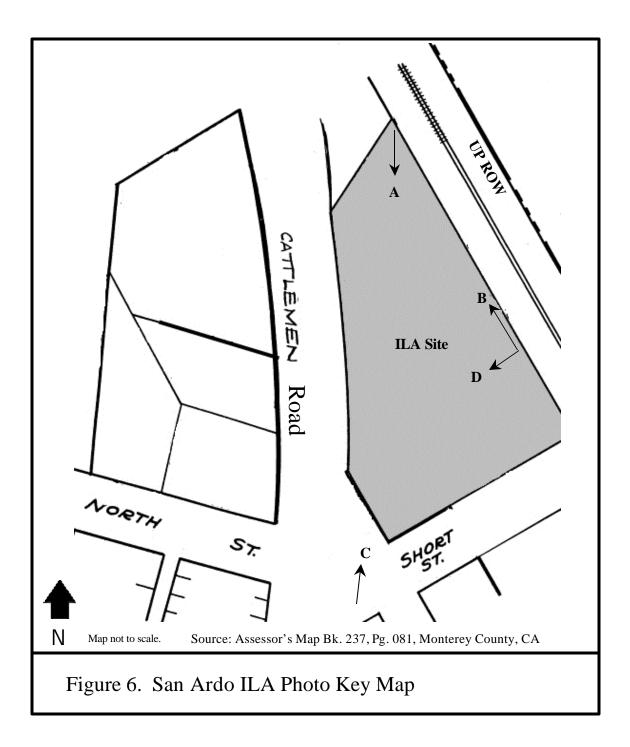

**Photo A. Overall View of Site.** Photo taken from northeast corner of site facing south. Note the overhead powerlines along Cattlemen Road and residential uses to southwest.

**Photo B. Existing Structures On Site.** Photo taken from eastern boundary facing northwest. Note the vacant building and truck scale in the foreground, and loading platform and overhead powerlines further northwest.

**Photo C. View of Site from the South.** Photo taken from south of site facing north. Note the rolling hills in the background.

**Photo D. On-Site Water Pump and Equipment.** Photo taken from eastern edge of site facing southwest. Note that the pump is no longer in use.