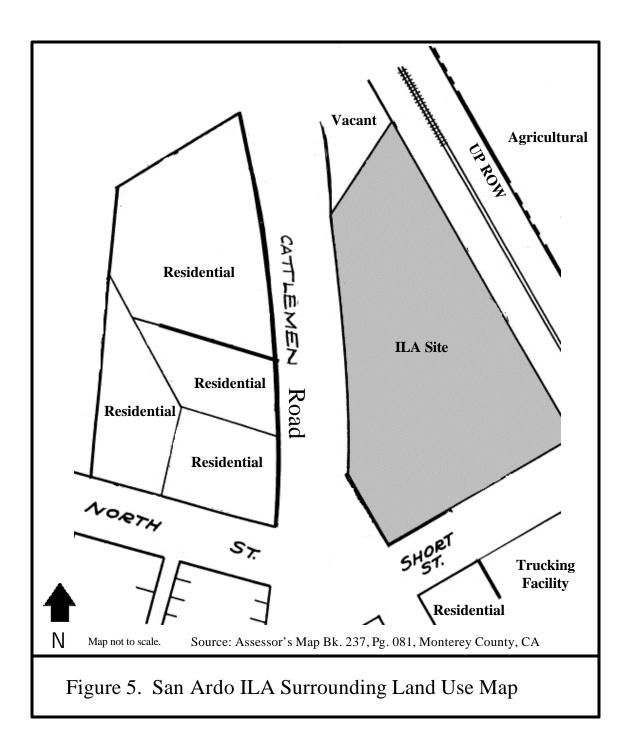

**Photo A. Overall View of Site.** Photo taken from northeast corner of site facing south. Note the overhead powerlines along Cattlemen Road and residential uses to southwest.

**Photo B. Existing Structures On Site.** Photo taken from eastern boundary facing northwest. Note the vacant building and truck scale in the foreground, and loading platform and overhead powerlines further northwest.