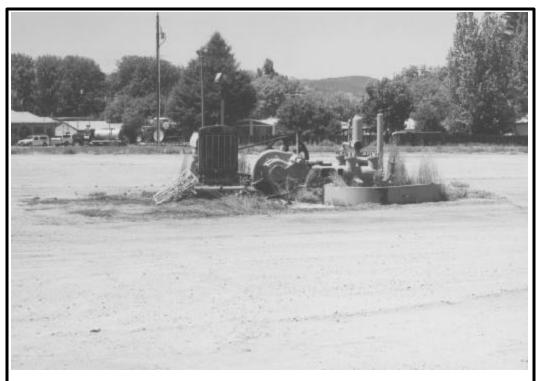

**Photo C. View of Site from the South.** Photo taken from south of site facing north. Note the rolling hills in the background.

**Photo D. On-Site Water Pump and Equipment.** Photo taken from eastern edge of site facing southwest. Note that the pump is no longer in use.