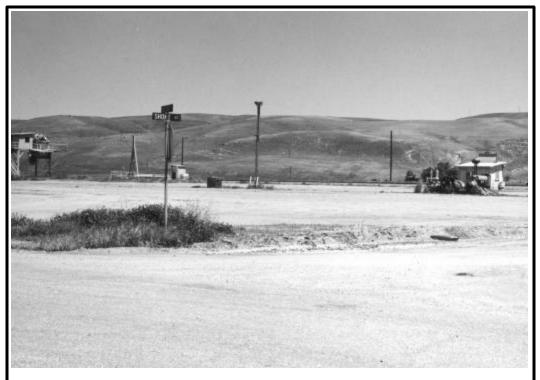

**Photo C. View of Site from the South.** Photo taken from south of site facing north. Note the rolling hills in the background.

**Photo D. On-Site Water Pump and Equipment.** Photo taken from eastern edge of site facing southwest. Note that the pump is no longer in use.