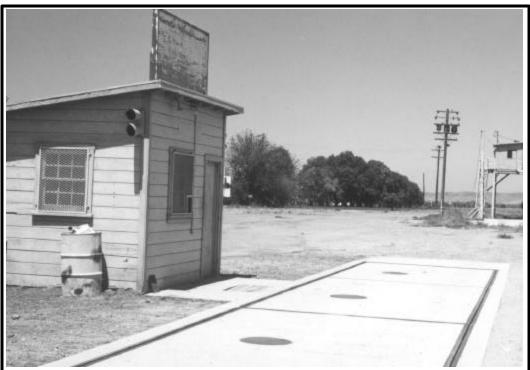

**Photo A. Overall View of Site.** Photo taken from northeast corner of site facing south. Note the overhead powerlines along Cattlemen Road and residential uses to southwest.

**Photo B. Existing Structures On Site.** Photo taken from eastern boundary facing northwest. Note the vacant building and truck scale in the foreground, and loading platform and overhead powerlines further northwest.