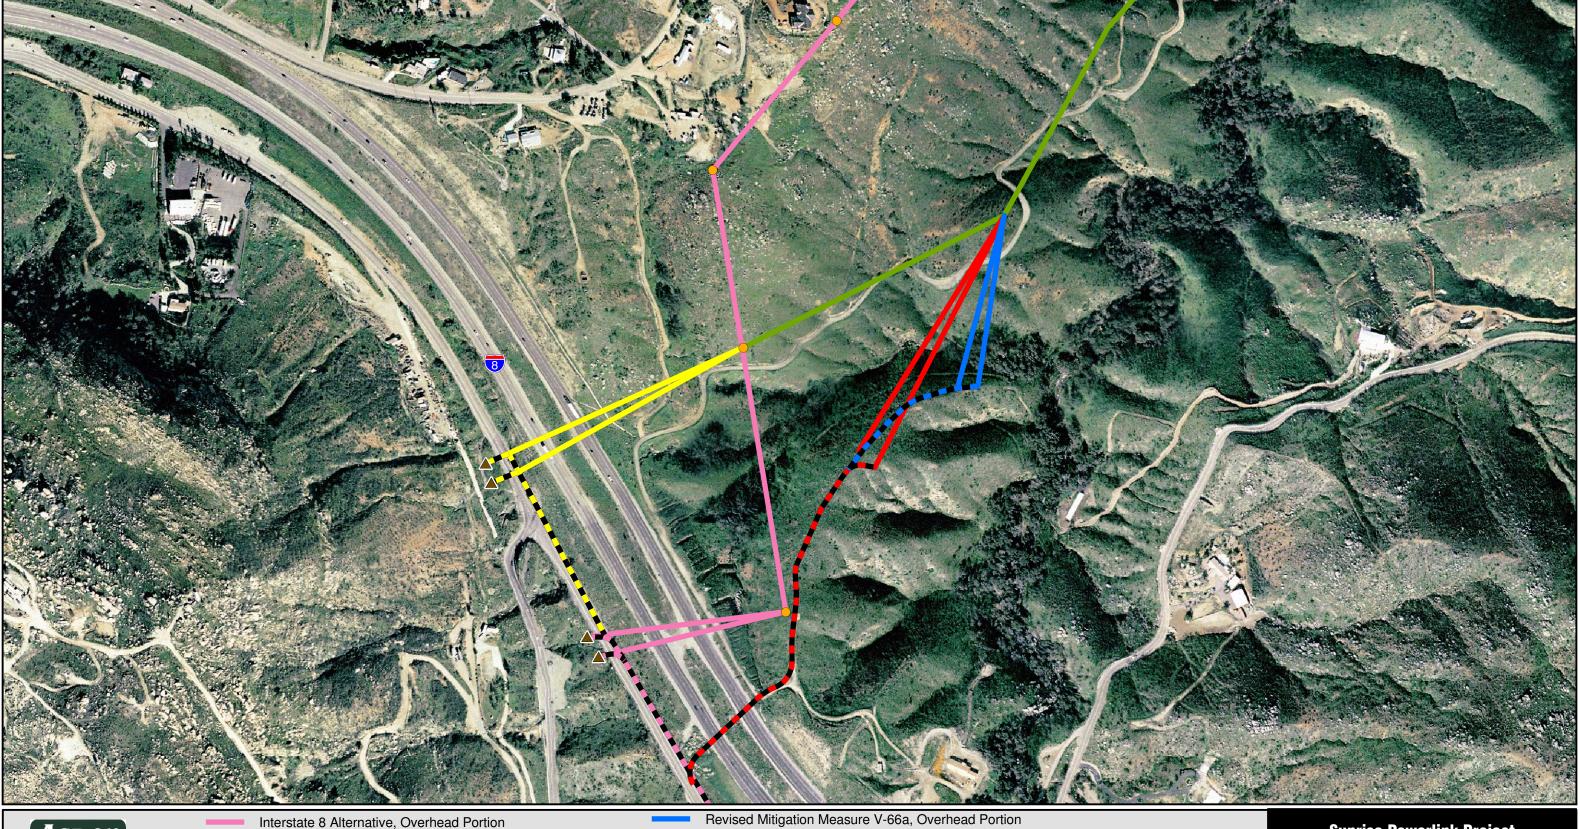

Interstate 8 Alternative, Overhead Portion Interstate 8 Alternative, Underground Portion Interstate 8 Alternative: Chocolate Canyon Option, Overhead Portion

Original Mitigation Measure V-66a presented in Draft EIR/EIS Original Mitigation Measure V-66a presented in Draft EIR/EIS, Underground in Alpine Boulevard

Revised Mitigation Measure V-66a, Underground Portion

SDG&E Chocolate Canyon/Peutz Valley Revision, Overhead Portion

SDG&E Chocolate Canyon/Peutz Valley Revision, Underground Portion

Alternative Structures

Overhead-Underground Alternative Transition Structures

## **Sunrise Powerlink Project**

Figure E.1.3-11C **Reroute per Mitigation** Measure V-66a

October 2008