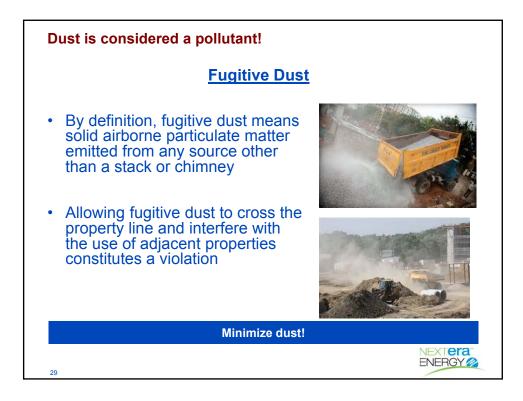

|  |  |
|----------------------------------------------------------------------------------------------------------------|--|--|
| <ul> <li>Survey</li> <li>Assess the area for safety</li> <li>Determine the type of spill kit needed</li> </ul> |  |  |
| • Stop the source of the spill                                                                                 |  |  |
| Confine     Prevent the spill from leaving the area                                                            |  |  |
| Clean Up  • Remove contaminates from area                                                                      |  |  |
| Report     Call you supervisor & Environmental Services                                                        |  |  |