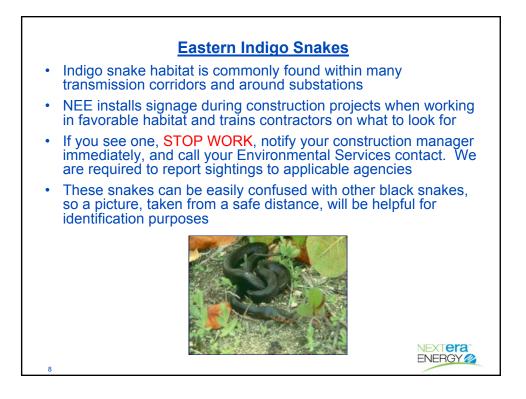

## Eastern Indigo Snake

| Gopher Tortoise Signage Example       |                                                                                                                                                                                                                                                                                                          |  |  |
|---------------------------------------|----------------------------------------------------------------------------------------------------------------------------------------------------------------------------------------------------------------------------------------------------------------------------------------------------------|--|--|
| Gopher Tortoise B<br>No work shall be | Ution within 25' of a burrow<br>toise has been relocated<br>To schedule a tortoise relocation<br>contact the following FWC Authorized<br>Gopher Tortoise Agent:<br>Name:<br>Phone:<br>Contact the FPL Construction Leader to<br>verify that the tortoise(s) has been<br>relocated prior to starting work |  |  |
| 13                                    | NEXT <b>ER</b>                                                                                                                                                                                                                                                                                           |  |  |