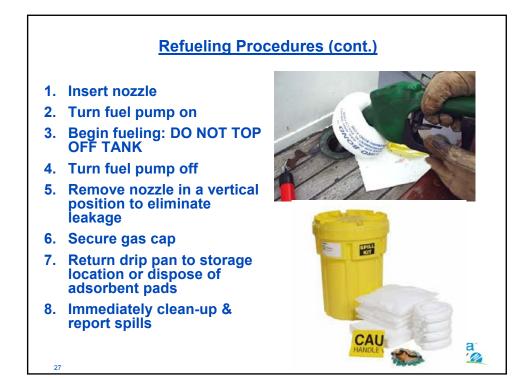

## **Construction Materials and Waste Management**

• Ensure that:

| Spill Response                                                                                                 |  |  |
|----------------------------------------------------------------------------------------------------------------|--|--|
| <ul> <li>Survey</li> <li>Assess the area for safety</li> <li>Determine the type of spill kit needed</li> </ul> |  |  |
| • Stop the source of the spill                                                                                 |  |  |
| Confine     Prevent the spill from leaving the area                                                            |  |  |
| Clean Up  • Remove contaminates from area                                                                      |  |  |
| Report     Call you supervisor & Environmental Services                                                        |  |  |