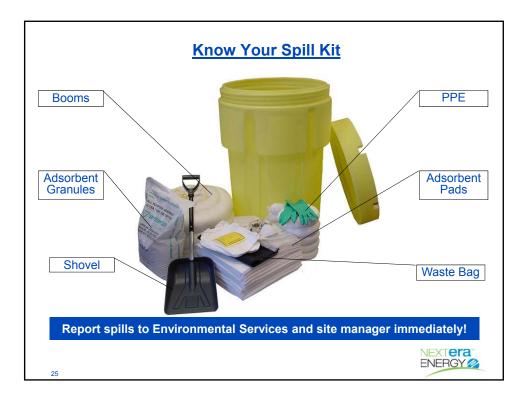

## **Construction Materials and Waste Management**

• Ensure that:

| Spill Response                                                                                                 |  |  |
|----------------------------------------------------------------------------------------------------------------|--|--|
| <ul> <li>Survey</li> <li>Assess the area for safety</li> <li>Determine the type of spill kit needed</li> </ul> |  |  |
| • Stop the source of the spill                                                                                 |  |  |
| Confine     Prevent the spill from leaving the area                                                            |  |  |
| Clean Up  • Remove contaminates from area                                                                      |  |  |
| Report     Call you supervisor & Environmental Services                                                        |  |  |