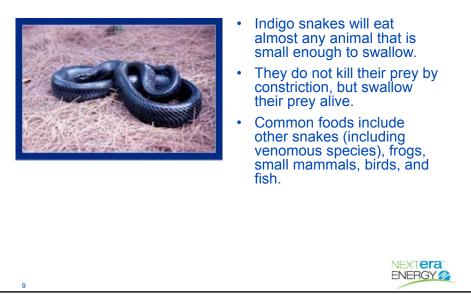

## Eastern Indigo Snake

| Gopher Tortoise Signage Example       |                                                                                                                                                                                                                                                                                                          |  |  |
|---------------------------------------|----------------------------------------------------------------------------------------------------------------------------------------------------------------------------------------------------------------------------------------------------------------------------------------------------------|--|--|
| Gopher Tortoise B<br>No work shall be | Ution within 25' of a burrow<br>toise has been relocated<br>To schedule a tortoise relocation<br>contact the following FWC Authorized<br>Gopher Tortoise Agent:<br>Name:<br>Phone:<br>Contact the FPL Construction Leader to<br>verify that the tortoise(s) has been<br>relocated prior to starting work |  |  |
| 13                                    | NEXT <b>ER</b>                                                                                                                                                                                                                                                                                           |  |  |