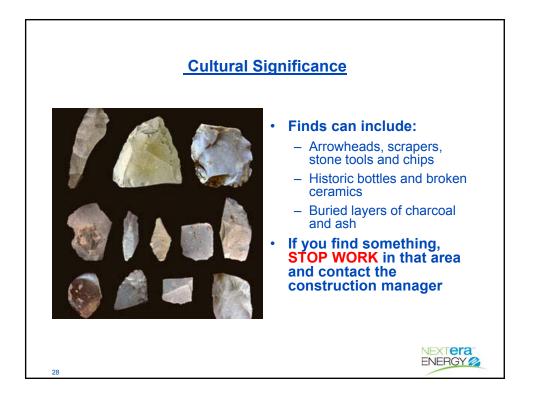

|  |  |
|----------------------------------------------------------------------------------------------------------------|--|--|
| <ul> <li>Survey</li> <li>Assess the area for safety</li> <li>Determine the type of spill kit needed</li> </ul> |  |  |
| • Stop the source of the spill                                                                                 |  |  |
| Confine     Prevent the spill from leaving the area                                                            |  |  |
| Clean Up  • Remove contaminates from area                                                                      |  |  |
| Report     Call you supervisor & Environmental Services                                                        |  |  |