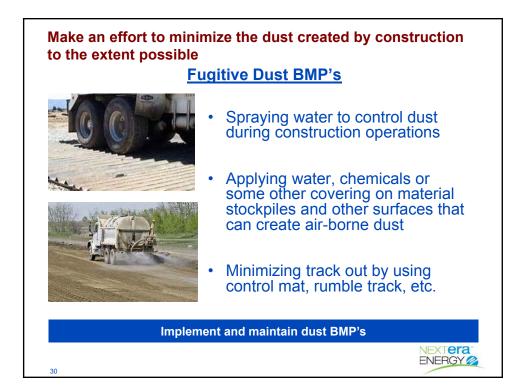

|  |  |
|----------------------------------------------------------------------------------------------------------------|--|--|
| <ul> <li>Survey</li> <li>Assess the area for safety</li> <li>Determine the type of spill kit needed</li> </ul> |  |  |
| • Stop the source of the spill                                                                                 |  |  |
| Confine     Prevent the spill from leaving the area                                                            |  |  |
| Clean Up  • Remove contaminates from area                                                                      |  |  |
| Report     Call you supervisor & Environmental Services                                                        |  |  |