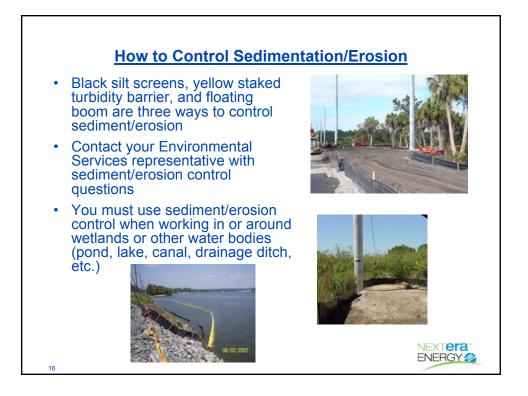

## All regulated materials and waste, both hazardous and nonhazardous, shall be stored and disposed of according to any state or federal laws

## **Construction Materials and Waste Management**

• Ensure that:

| Spill Response                                                                                                 |  |  |
|----------------------------------------------------------------------------------------------------------------|--|--|
| <ul> <li>Survey</li> <li>Assess the area for safety</li> <li>Determine the type of spill kit needed</li> </ul> |  |  |
| • Stop the source of the spill                                                                                 |  |  |
| Confine     Prevent the spill from leaving the area                                                            |  |  |
| Clean Up  • Remove contaminates from area                                                                      |  |  |
| Report     Call you supervisor & Environmental Services                                                        |  |  |