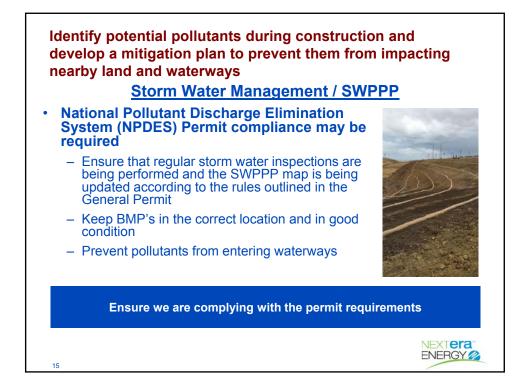

## All regulated materials and waste, both hazardous and nonhazardous, shall be stored and disposed of according to any state or federal laws

## **Construction Materials and Waste Management**

• Ensure that:

| Spill Response                                                                                                 |  |  |
|----------------------------------------------------------------------------------------------------------------|--|--|
| <ul> <li>Survey</li> <li>Assess the area for safety</li> <li>Determine the type of spill kit needed</li> </ul> |  |  |
| • Stop the source of the spill                                                                                 |  |  |
| Confine     Prevent the spill from leaving the area                                                            |  |  |
| Clean Up  • Remove contaminates from area                                                                      |  |  |
| Report     Call you supervisor & Environmental Services                                                        |  |  |