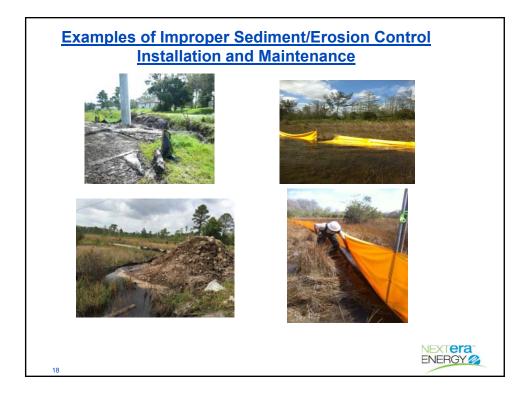

## All regulated materials and waste, both hazardous and nonhazardous, shall be stored and disposed of according to any state or federal laws

## **Construction Materials and Waste Management**

• Ensure that:

| Spill Response                                                                                                 |  |  |
|----------------------------------------------------------------------------------------------------------------|--|--|
| <ul> <li>Survey</li> <li>Assess the area for safety</li> <li>Determine the type of spill kit needed</li> </ul> |  |  |
| • Stop the source of the spill                                                                                 |  |  |
| Confine     Prevent the spill from leaving the area                                                            |  |  |
| Clean Up  • Remove contaminates from area                                                                      |  |  |
| Report     Call you supervisor & Environmental Services                                                        |  |  |