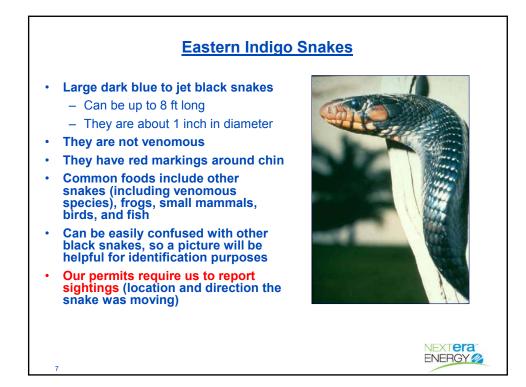

## Eastern Indigo Snake

| Gopher Tortoise Signage Example       |                                                                                                                                                                                                                                                                                                          |  |  |
|---------------------------------------|----------------------------------------------------------------------------------------------------------------------------------------------------------------------------------------------------------------------------------------------------------------------------------------------------------|--|--|
| Gopher Tortoise B<br>No work shall be | Ution within 25' of a burrow<br>toise has been relocated<br>To schedule a tortoise relocation<br>contact the following FWC Authorized<br>Gopher Tortoise Agent:<br>Name:<br>Phone:<br>Contact the FPL Construction Leader to<br>verify that the tortoise(s) has been<br>relocated prior to starting work |  |  |
| 13                                    | NEXT <b>ER</b>                                                                                                                                                                                                                                                                                           |  |  |