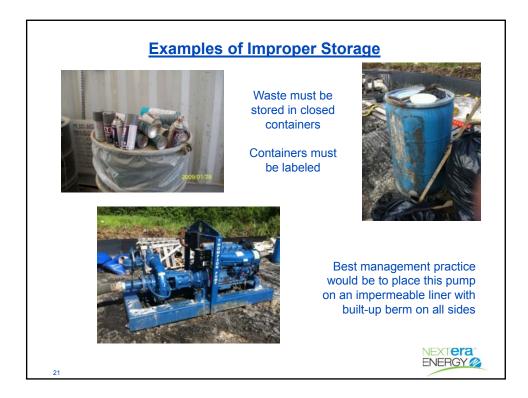

## All regulated materials and waste, both hazardous and nonhazardous, shall be stored and disposed of according to any state or federal laws

## **Construction Materials and Waste Management**

• Ensure that:

| Spill Response                                                                                                 |  |  |
|----------------------------------------------------------------------------------------------------------------|--|--|
| <ul> <li>Survey</li> <li>Assess the area for safety</li> <li>Determine the type of spill kit needed</li> </ul> |  |  |
| • Stop the source of the spill                                                                                 |  |  |
| Confine     Prevent the spill from leaving the area                                                            |  |  |
| Clean Up  • Remove contaminates from area                                                                      |  |  |
| Report     Call you supervisor & Environmental Services                                                        |  |  |