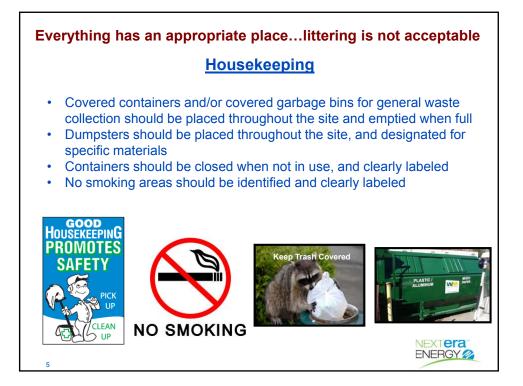

## All regulated materials and waste, both hazardous and nonhazardous, shall be stored and disposed of according to any state or federal laws