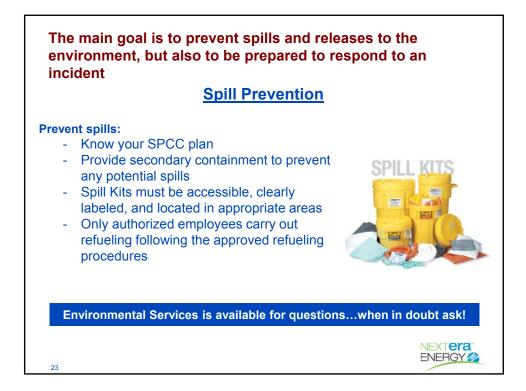

## All regulated materials and waste, both hazardous and nonhazardous, shall be stored and disposed of according to any state or federal laws

## **Construction Materials and Waste Management**

• Ensure that:

| Spill Response                                                                                                 |  |  |
|----------------------------------------------------------------------------------------------------------------|--|--|
| <ul> <li>Survey</li> <li>Assess the area for safety</li> <li>Determine the type of spill kit needed</li> </ul> |  |  |
| • Stop the source of the spill                                                                                 |  |  |
| Confine     Prevent the spill from leaving the area                                                            |  |  |
| Clean Up  • Remove contaminates from area                                                                      |  |  |
| Report     Call you supervisor & Environmental Services                                                        |  |  |