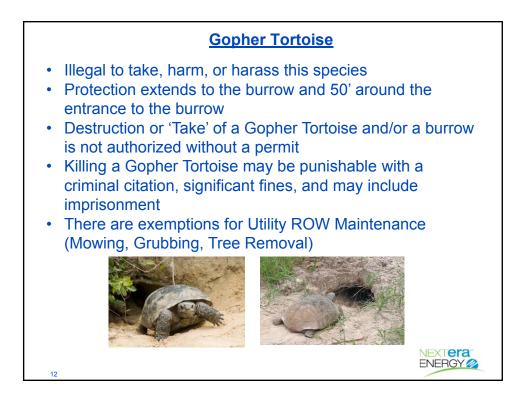

## Eastern Indigo Snake

| Gopher Tortoise Signage Example       |                                                                                                                                                                                                                                                                                                          |  |  |
|---------------------------------------|----------------------------------------------------------------------------------------------------------------------------------------------------------------------------------------------------------------------------------------------------------------------------------------------------------|--|--|
| Gopher Tortoise B<br>No work shall be | Ution within 25' of a burrow<br>toise has been relocated<br>To schedule a tortoise relocation<br>contact the following FWC Authorized<br>Gopher Tortoise Agent:<br>Name:<br>Phone:<br>Contact the FPL Construction Leader to<br>verify that the tortoise(s) has been<br>relocated prior to starting work |  |  |
| 13                                    | NEXT <b>ER</b>                                                                                                                                                                                                                                                                                           |  |  |