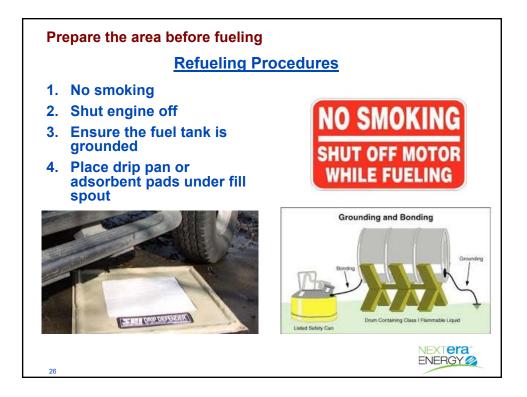

## **Construction Materials and Waste Management**

• Ensure that:

| Spill Response                                                                                                 |  |  |
|----------------------------------------------------------------------------------------------------------------|--|--|
| <ul> <li>Survey</li> <li>Assess the area for safety</li> <li>Determine the type of spill kit needed</li> </ul> |  |  |
| • Stop the source of the spill                                                                                 |  |  |
| Confine     Prevent the spill from leaving the area                                                            |  |  |
| Clean Up  • Remove contaminates from area                                                                      |  |  |
| Report     Call you supervisor & Environmental Services                                                        |  |  |