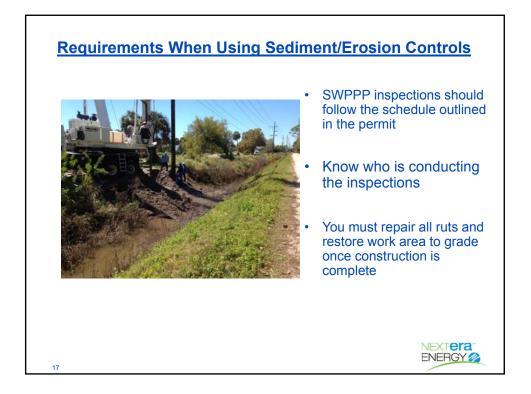

## All regulated materials and waste, both hazardous and nonhazardous, shall be stored and disposed of according to any state or federal laws

## **Construction Materials and Waste Management**

• Ensure that:

| Spill Response                                                                                                 |  |  |
|----------------------------------------------------------------------------------------------------------------|--|--|
| <ul> <li>Survey</li> <li>Assess the area for safety</li> <li>Determine the type of spill kit needed</li> </ul> |  |  |
| • Stop the source of the spill                                                                                 |  |  |
| Confine     Prevent the spill from leaving the area                                                            |  |  |
| Clean Up  • Remove contaminates from area                                                                      |  |  |
| Report     Call you supervisor & Environmental Services                                                        |  |  |