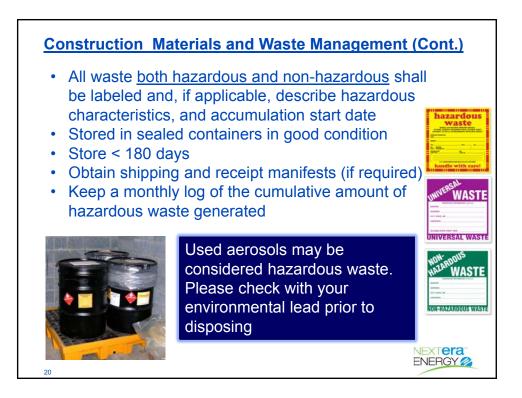

## All regulated materials and waste, both hazardous and nonhazardous, shall be stored and disposed of according to any state or federal laws

## **Construction Materials and Waste Management**

• Ensure that:

| Spill Response                                                                                                 |  |  |
|----------------------------------------------------------------------------------------------------------------|--|--|
| <ul> <li>Survey</li> <li>Assess the area for safety</li> <li>Determine the type of spill kit needed</li> </ul> |  |  |
| • Stop the source of the spill                                                                                 |  |  |
| Confine     Prevent the spill from leaving the area                                                            |  |  |
| Clean Up  • Remove contaminates from area                                                                      |  |  |
| Report     Call you supervisor & Environmental Services                                                        |  |  |