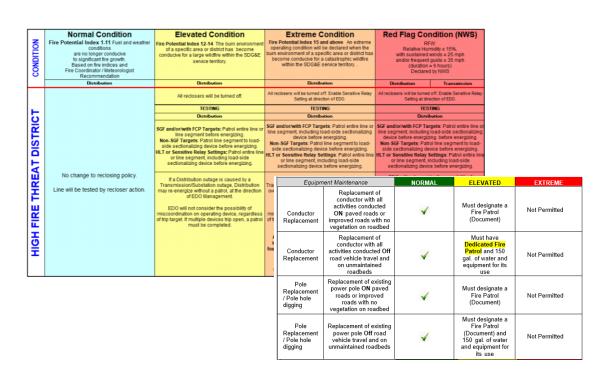

## SDG&E's Fire Potential Index (FPI)

#### SDG&E's Fire Potential Index (FPI)

 The FPI is updated daily and is used to help determine the fire prevention / mitigation measures required to perform various work activities

|    | Thu    | Fri      | Sat      | Sun      | Mon    | Tue    | Wed    | Thu    |
|----|--------|----------|----------|----------|--------|--------|--------|--------|
|    | 10/25  | 10/26    | 10/27    | 10/28    | 10/29  | 10/30  | 10/31  | 11/01  |
| ME | Normal | Extreme  | Elevated | Elevated | Normal | Normal | Normal | Normal |
|    | 11     | 15       | 13       | 12       | 11     | 11     | 11     | 10     |
| RA | Normal | Extreme  | Elevated | Elevated | Normal | Normal | Normal | Normal |
|    | 11     | 15       | 13       | 12       | 11     | 11     | 11     | 10     |
| EA | Normal | Elevated | Elevated | Normal   | Normal | Normal | Normal | Normal |
|    | 10     | 14       | 12       | 11       | 11     | 10     | 10     | 10     |
| NE | Normal | Elevated | Elevated | Normal   | Normal | Normal | Normal | Normal |
|    | 10     | 14       | 12       | 11       | 11     | 10     | 10     | 10     |
| oc | Normal | Elevated | Normal   | Normal   | Normal | Normal | Normal | Normal |
|    | 10     | 13       | 11       | 11       | 10     | 9      | 9      | 9      |
| NC | Normal | Elevated | Normal   | Normal   | Normal | Normal | Normal | Normal |
|    | 10     | 13       | 11       | 11       | 10     | 9      | 9      | 9      |
| BC | Normal | Elevated | Normal   | Normal   | Normal | Normal | Normal | Normal |
|    | 10     | 13       | 11       | 11       | 10     | 9      | 9      | 9      |
| CM | Normal | Elevated | Normal   | Normal   | Normal | Normal | Normal | Normal |
|    | 10     | 13       | 11       | 11       | 10     | 9      | 9      | 9      |