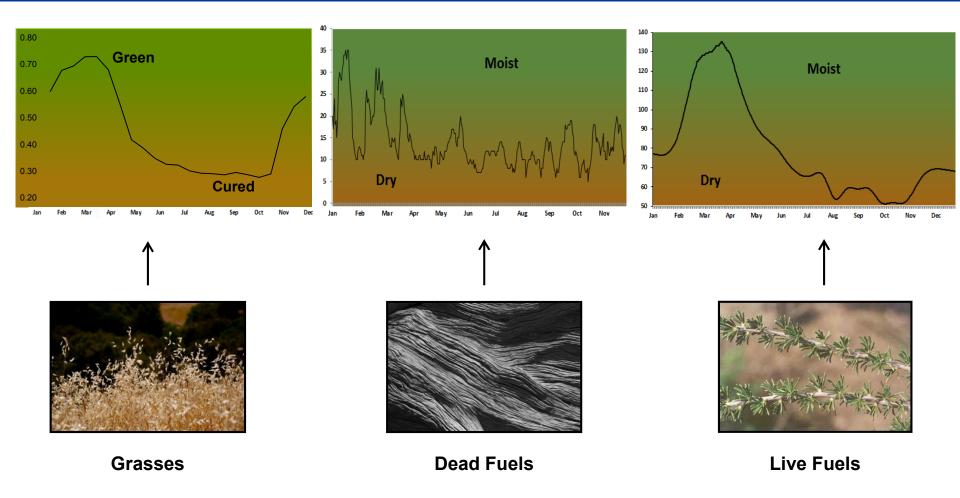

13       | 15       | 14       | 13       | 12       | 12       | 12       | 12       |
| ОС                                      | Elevated |
|                                         | 12       | 14       | 13       | 12       | 12       | 12       | 12       | 12       |
| NC                                      | Normal   | Elevated | Elevated | Elevated | Normal   | Normal   | Normal   | Normal   |
| 20000000                                | 11       | 13       | 12       | 12       | 11       | 11       | 11       | 11       |
|                                         |          |          |          |          |          |          |          |          |

Elevated

Seven Day FPI Outlook:



Normal

## SDG&E's Fire Potential Index (FPI)





# Fire Potential Index: Fuels Component





#### SDG&E's Fire Potential Index (FPI)

 The FPI is updated daily and is used to help determine the fire prevention / mitigation measures required to perform various work activities





|    | Thu    | Fri      | Sat      | Sun      | Mon    | Tue    | Wed    | Thu    |
|----|--------|----------|----------|----------|--------|--------|--------|--------|
|    | 10/25  | 10/26    | 10/27    | 10/28    | 10/29  | 10/30  | 10/31  | 11/01  |
| ME | Normal | Extreme  | Elevated | Elevated | Normal | Normal | Normal | Normal |
|    | 11     | 15       | 13       | 12       | 11     | 11     | 11     | 10     |
| RA | Normal | Extreme  | Elevated | Elevated | Normal | Normal | Normal | Normal |
|    | 11     | 15       | 13       | 12       | 11     | 11     | 11     | 10     |
| EA | Normal