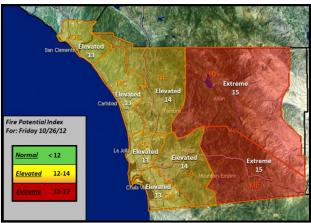

#### SDG&E's Fire Potential Index (FPI)

 The FPI is updated daily and is used to help determine the fire prevention / mitigation measures required to perform various work activities

|    | Thu    | Fri      | Sat      | Sun      | Mon    | Tue    | Wed    | Thu    |
|----|--------|----------|----------|----------|--------|--------|--------|--------|
|    | 10/25  | 10/26    | 10/27    | 10/28    | 10/29  | 10/30  | 10/31  | 11/01  |
| ME | Normal | Extreme  | Elevated | Elevated | Normal | Normal | Normal | Normal |
|    | 11     | 15       | 13       | 12       | 11     | 11     | 11     | 10     |
| RA | Normal | Extreme  | Elevated | Elevated | Normal | Normal | Normal | Normal |
|    | 11     | 15       | 13       | 12       | 11     | 11     | 11     | 10     |
| EA | Normal | Elevated | Elevated | Normal   | Normal | Normal | Normal | Normal |
|    | 10     | 14       | 12       | 11       | 11     | 10     | 10     | 10     |
| NE | Normal | Elevated | Elevated | Normal   | Normal | Normal | Normal | Normal |
|    | 10     | 14       | 12       | 11       | 11     | 10     | 10     | 10     |
| oc | Normal | Elevated | Normal   | Normal   | Normal | Normal | Normal | Normal |
|    | 10     | 13       | 11       | 11       | 10     | 9      | 9      | 9      |
| NC | Normal | Elevated | Normal   | Normal   | Normal | Normal | Normal | Normal |
|    | 10     | 13       | 11       | 11       | 10     | 9      | 9      | 9      |
| BC | Normal | Elevated | Normal   | Normal   | Normal | Normal | Normal | Normal |
|    | 10     | 13       | 11       | 11       | 10     | 9      | 9      | 9      |
| CM | Normal | Elevated | Normal   | Normal   | Normal | Normal | Normal | Normal |
|    | 10     | 13       | 11       | 11       | 10     | 9      | 9      | 9      |