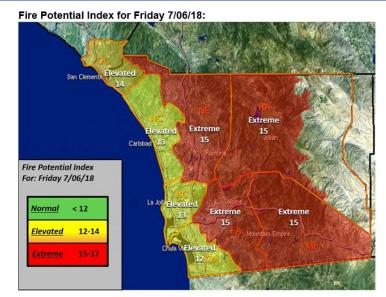

## **Assessing Fire Potential: Example from July 6, 2018**

- West Fire in Alpine, CA
  - 504 acres
  - 56 structures destroyed
- No Red Flag Warning
- First ever summertime "Extreme" FPI

|                                         | 7/05     | 7/06     | 7/07     | 7/08     | 7/09     | 7/10     | 7/11     | 7/12     |
|-----------------------------------------|----------|----------|----------|----------|----------|----------|----------|----------|
| ME                                      | Elevated | Extreme  | Elevated | Elevated | Elevated | Elevated | Elevated | Elevated |
| 000000000000000000000000000000000000000 | 13       | 15       | 14       | 13       | 12       | 12       | 12       | 12       |
| RA                                      | Elevated | Extreme  | Elevated | Elevated | Elevated | Elevated | Elevated | Elevated |
|                                         | 13       | 15       | 14       | 13       | 12       | 12       | 12       | 12       |
| EA                                      | Elevated | Extreme  | Elevated | Elevated | Elevated | Elevated | Elevated | Elevated |
|                                         | 13       | 15       | 14       | 13       | 12       | 12       | 12       | 12       |
| NE                                      | Elevated | Extreme  | Elevated | Elevated | Elevated | Elevated | Elevated | Elevated |
|                                         | 13       | 15       | 14       | 13       | 12       | 12       | 12       | 12       |
| ОС                                      | Elevated |
|                                         | 12       | 14       | 13       | 12       | 12       | 12       | 12       | 12       |
| NC                                      | Normal   | Elevated | Elevated | Elevated | Normal   | Normal   | Normal   | Normal   |
| 20000000                                | 11       | 13       | 12       | 12       | 11       | 11       | 11       | 11       |
|                                         |          |          |          |          |          |          |          |          |