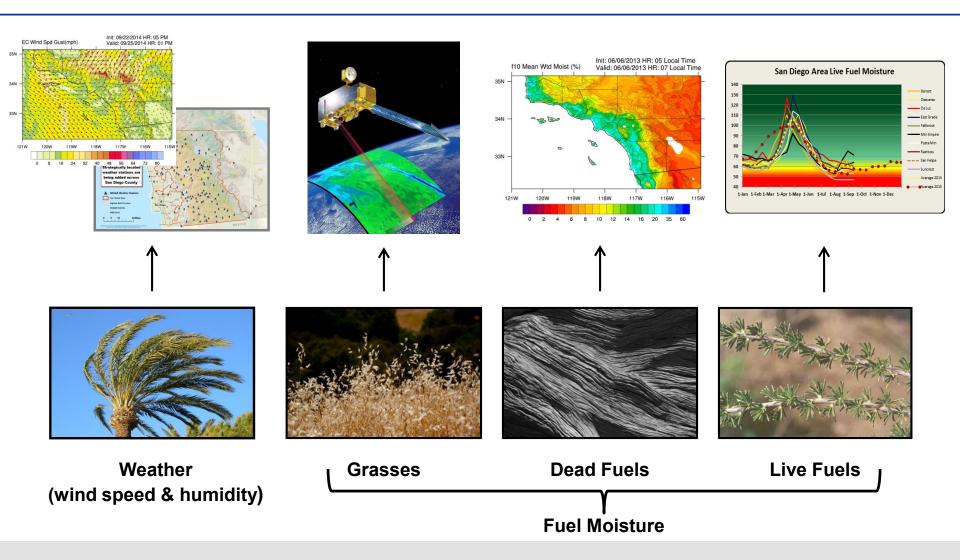

|                                         | 13       | 15       | 14       | 13       | 12       | 12       | 12       | 12       |
| ОС                                      | Elevated |
|                                         | 12       | 14       | 13       | 12       | 12       | 12       | 12       | 12       |
| NC                                      | Normal   | Elevated | Elevated | Elevated | Normal   | Normal   | Normal   | Normal   |
| 20000000                                | 11       | 13       | 12       | 12       | 11       | 11       | 11       | 11       |
|                                         |          |          |          |          |          |          |          |          |

Elevated

Seven Day FPI Outlook:



Normal

## SDG&E's Fire Potential Index (FPI)





# Fire Potential Index: Fuels Component





#### SDG&E's Fire Potential Index (FPI)

 The FPI is updated daily and is used to help determine the fire prevention / mitigation measures required to perform various work activities





|    | Thu    | Fri      | Sat      | Sun      | Mon    | Tue    | Wed    | Thu    |
|----|--------|----------|----------|----------|--------|--------|--------|--------|
|    | 10/25  | 10/26    | 10/27    | 10/28    | 10/29  | 10/30  | 10/31  | 11/01  |
| ME | Normal | Extreme  | Elevated | Elevated | Normal | Normal | Normal | Normal |
|    | 11     | 15       | 13       | 12       | 11     | 11     | 11     | 10     |
| RA | Normal | Extreme  | Elevated | Elevated | Normal | Normal | Normal | Normal |
|    | 11     | 15       | 13       | 12       | 11