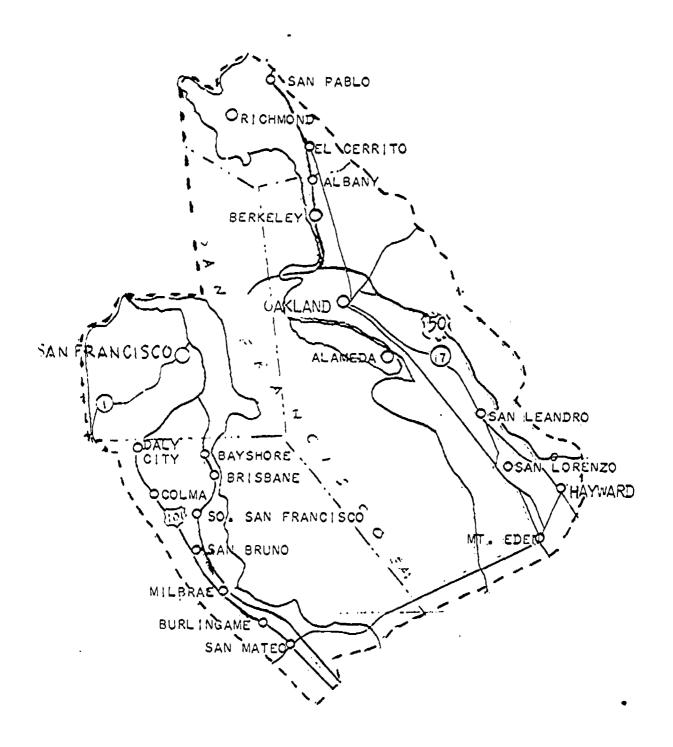

### LIMITS OF SAN FRANCISCO-EAST BAY CARTAGE ZONE

San Francisco-East Bay Cartage Zone includes that area embraced by the following boundary:

Beginning at the point where the San Francisco-San Mateo County Boundary Line meets the Pacific Ocean; thence easterly along said boundary line to Lake Merced Boulevard; thenco southerly along said Lake Merced Boulevard and Lynnowood Drive to So. Mayfair Avenue; thence westerly along said South Mayfair Avenue to Crestwood Drive; thence southerly along Crestwood Drive to Southgate Avenue; thence westerly along Southgate Avenue to Maddux Drive; thence southerly and easterly along Maddux Drive to a point one mile west of Highway U.S. 101; thence southeasterly along an imaginary line one mile west of and paralleling Highway U.S. 101 (El Camino Real) to its intersection with the southerly boundary line of the City of San Latco; thence northeasterly, northwesterly, northerly and easterly along said southerly boundary to Bayshore Highway (U.S. 101 Bypass); thence leaving said boundary line and continuing easterly along the projection of last said course to its intersection with Belmont (or Angelo) Creek; thence northeasterly along Belmont (or Angelo) Creek to Seal Creek; thence westerly and northerly to a point one mile south of Toll Bridge Road; thence easterly along an imaginary line one mile southerly and paralleling Toll Bridge Road and San Matee Bridge and Mt. Eden Road to its intersection with State Sign Route 17; thence continuing easterly and northeasterly along an imaginary line one mile south and southeasterly of and paralleling it. Eden Road and Jackson Road to its intersection with an imaginary line one mile easterly of and paralleling State Sign Route 9; thence northerly along said imaginary line one mile easterly of and paralleling State Sign Route 9 to its intersection with "E". Struct, Hayward; thence easterly and northerly along "B" Street to Center Street; thence northerly along Center Street to Castro Valley Boulevard; thence westerly along Castro Valley Boulevard to Redwood Road; thence northerly along Redwood Road 50 Milliam Street; thence westerly along William Street and 168th Avenue to Foothill Boulevard; northwesterly along Foothill Boulevard to the southerly boundary line of the City of Oakland; thence easterly and northerly along the Oakland Boundary Line to it intersection with the Alameda-Contra Costa County Boundary Line; thence northwesterly along last said line to its intersection with Arlington Avenue Berkeley); thence northwesterly along Arlington Avenue to a point one mile north-easterly of San Pablo Avenue (Highway U.S. 40); thence northwesterly along an imag-inary line one mile easterly of and paralleling San Pablo Avenue (Highway U.S. 40) to its intersection with County Road No. 20 (Contra Costa County); thence westerly along County Road No. 20 to Breadway Avenue (also known as Balboa Road); thence northerly along Broadway Avenue (also known as Balboa Road) to Highway U.S. 40; thence northerly along Mighway U.S. 40 to Rivers Street; thence westerly along Rivers Street to 11th Street; thonco northerly along 11th Street to Johns Avenue; thonce westerly along Johns Avenue to Collins Avenue; thence northerly along Collins Avenue to Norton Avenue; thence westerly along Norton Avenue to the Southern Pacific Company right of way and continuing westerly along the prolongation of Morton Avenue to the shore line of San Pablo Bay; thence southerly and westerly along the shore line and waterfront of San Pablo Bay to Point San Pablo; thence southerly along an imaginary line from Point San Pablo to the San Francisco Waterfront at the foot of Market Street; thence westerly along said waterfront and shore line to the Pacific Ccean; thence southerly along the shore line of the Pacific Ocean to the point of beginning.

The foregoing description includes the following points or portions

| <b>5</b>          |                                                                                                                                                         |                                                                                                                                                                                                                                                                                                                           |
|-------------------|---------------------------------------------------------------------------------------------------------------------------------------------------------|---------------------------------------------------------------------------------------------------------------------------------------------------------------------------------------------------------------------------------------------------------------------------------------------------------------------------|
| Elkton            | Oakland Pier                                                                                                                                            | San Leandro                                                                                                                                                                                                                                                                                                               |
| Elmhurst          | Ocean View                                                                                                                                              | San Lorenze                                                                                                                                                                                                                                                                                                               |
| Emeryville        | Piedmont                                                                                                                                                | San Mateo                                                                                                                                                                                                                                                                                                                 |
| Ferry Point       | Point Castro                                                                                                                                            | San Pablo                                                                                                                                                                                                                                                                                                                 |
| Fruitvale         | Point Fleming                                                                                                                                           | South San Fran-                                                                                                                                                                                                                                                                                                           |
| Government Island | Point Isabel                                                                                                                                            | cisco                                                                                                                                                                                                                                                                                                                     |
| Hayward           | Point Molate                                                                                                                                            | Stoge                                                                                                                                                                                                                                                                                                                     |
| Lavmdalo          | Point Orient                                                                                                                                            | Tanforan                                                                                                                                                                                                                                                                                                                  |
| Lomita Park       | Point Potrero                                                                                                                                           | Treasure Island                                                                                                                                                                                                                                                                                                           |
| Molrose           | Point Richmond                                                                                                                                          | Union Park                                                                                                                                                                                                                                                                                                                |
| Millbrae          | Point San Pablo                                                                                                                                         | Visitacion                                                                                                                                                                                                                                                                                                                |
| Mills Field       | Russell City                                                                                                                                            | Westlake                                                                                                                                                                                                                                                                                                                  |
| Ift. Eden         |                                                                                                                                                         | Winehaven                                                                                                                                                                                                                                                                                                                 |
| Oakland           | San Francisco                                                                                                                                           | Yerba Buena                                                                                                                                                                                                                                                                                                               |
| Oakland Municipal | San Francisco Inter-                                                                                                                                    | Island                                                                                                                                                                                                                                                                                                                    |
| Airport           | national Airport                                                                                                                                        |                                                                                                                                                                                                                                                                                                                           |
|                   | Elmhurst Emeryville Ferry Point Fruitvale Government Island Hayward Lawndale Lowndale Lomita Park Melrose Millbrae Mills Field Mt. Eden Oakland Oakland | Elmhurst Ocean View Emeryville Piedmont Ferry Point Point Castro Fruitvale Point Fleming Government Island Peint Isabel Hayward Point Molate Lawndale Point Orient Lomita Park Point Potrero Molrose Point Richmond Millbrae Point San Pablo Mills Field Russell City Mt. Eden San Francisco Oakland San Francisco Inter- |

### MAP SHOWING

# LIMITS OF SAN FRANCISCO - EAST BAY CARTAGE ZONE