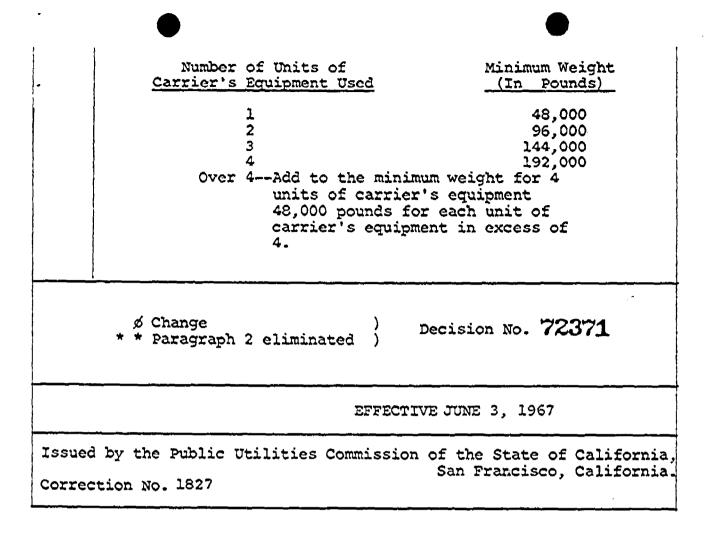

# Fourteenth Revised Page .... 51 Cancels Thirteenth Revised Page .... 51 MINIMUM RATE TARIFF NO. 2

.

| Item<br>No.              | SECTION NO. 3 COMMODITY RATES (Continued)                                                                                                                                                                                                                                                                                                                           |  |  |  |  |  |
|--------------------------|---------------------------------------------------------------------------------------------------------------------------------------------------------------------------------------------------------------------------------------------------------------------------------------------------------------------------------------------------------------------|--|--|--|--|--|
|                          | Application of rates in items making<br>Specific reference hereto                                                                                                                                                                                                                                                                                                   |  |  |  |  |  |
|                          | <ul> <li>Demurrage:</li> <li>(a) (Applies only in connection with shipments of</li> </ul>                                                                                                                                                                                                                                                                           |  |  |  |  |  |
|                          | grain as set forth in List No. 1 of Item No. 652.)<br>Shall be computed in accordance with the provisions<br>of Item No. 143.                                                                                                                                                                                                                                       |  |  |  |  |  |
|                          | (b) (Applies only in connection with shipments of<br>grain, rice, seeds, grain products and related<br>articles as described in Lists 2 through 10,<br>Items Nos. 652-653.) Shall be computed in<br>accordance with the provisions of Item No. 142.                                                                                                                 |  |  |  |  |  |
| థ<br>653ి <del>స్త</del> | * *                                                                                                                                                                                                                                                                                                                                                                 |  |  |  |  |  |
|                          | 3. Two stops in transit for inspection and receipt of<br>delivery instructions or other purposes will be per-<br>mitted in connection with each shipment of grain des-<br>cribed in List No. 1, Item No. 652. Distances shall<br>be computed via the transit points. A charge of \$2.15<br>shall be assessed for the second stop.                                   |  |  |  |  |  |
|                          | 4. Premiums and Advertising Matter:                                                                                                                                                                                                                                                                                                                                 |  |  |  |  |  |
|                          | (a) The rates on articles in packages containing<br>premiums shall be 110 percent of the rates appli-<br>cable to the same article without premiums.                                                                                                                                                                                                                |  |  |  |  |  |
|                          | (b) Advertising matter, not to exceed 5 percent of the<br>gross weight of the shipment, may be included at<br>the rate applicable to the lowest rated article<br>in the shipment.                                                                                                                                                                                   |  |  |  |  |  |
|                          | APPLICATION OF RATES IN ITEM NO. 6545 MAKING<br>SPECIFIC REFERENCE HERETO                                                                                                                                                                                                                                                                                           |  |  |  |  |  |
| 653¥                     | Rates referring to this item are subject to varying<br>minimum weights per shipment, dependent upon the number of<br>units of carrier's cquipment used, as shown below, regard-<br>less of the weight loaded in each unit of equipment. In<br>no event shall the minimum weight per shipment be less than<br>48,000 pounds, or actual weight, whichever is greater. |  |  |  |  |  |
|                          |                                                                                                                                                                                                                                                                                                                                                                     |  |  |  |  |  |