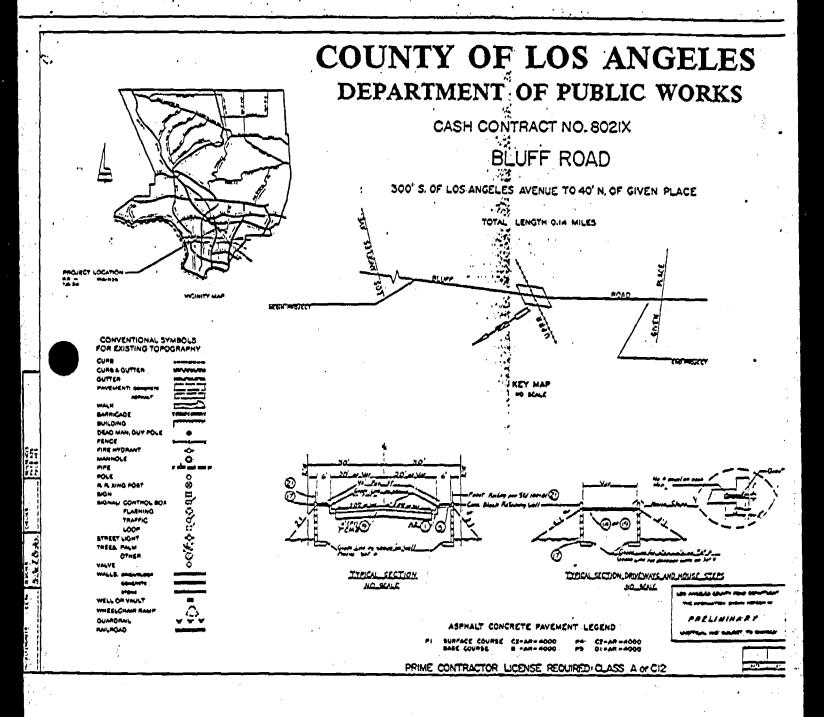

### OPINION

The City of Montebello (City), requests authority to reconstruct the Bluff Road Overpass over the tracks of Union Pacific Railroad Company's (UP) Mainline in Montebello, Los Angeles County.

The project will replace the existing wooden bridge Bluff Road Overpass which is substandard in width, structurally inadequate and partially deteriorated with a modern reinforced concrete structure with two 20-foot wide lanes for vehicles and two 6-foot wide sidewalks for pedestrians. The existing approach pavement approach grades will also be improved to provide safe stopping sight distances for automobiles and trucks travelling within the speed limit, 25 miles per hour. The original structure was built in 1902.

The Commission is a responsible agency for this project under CEQA and has reviewed and considered the lead agency's exemption determination.

The site of the project has been inspected by the Commission's Safety Division Traffic Engineering staff, who after review of the proposed grade separation plans, portions of which have been incorporated in Appendix "A" attached to this order, recommend that City's request be granted.

### IT IS ORDERED that:

1. The City of Montebello, (City), is authorized to reconstruct the Bluff Road Overpass at separated grades over the tracks of Union Pacific Railroad Company's (UP) Mainline in Montebello, Los Angeles County, at the location and substantially as shown by plans attached to the application and this order, identified as Crossing 3-8.9-A.