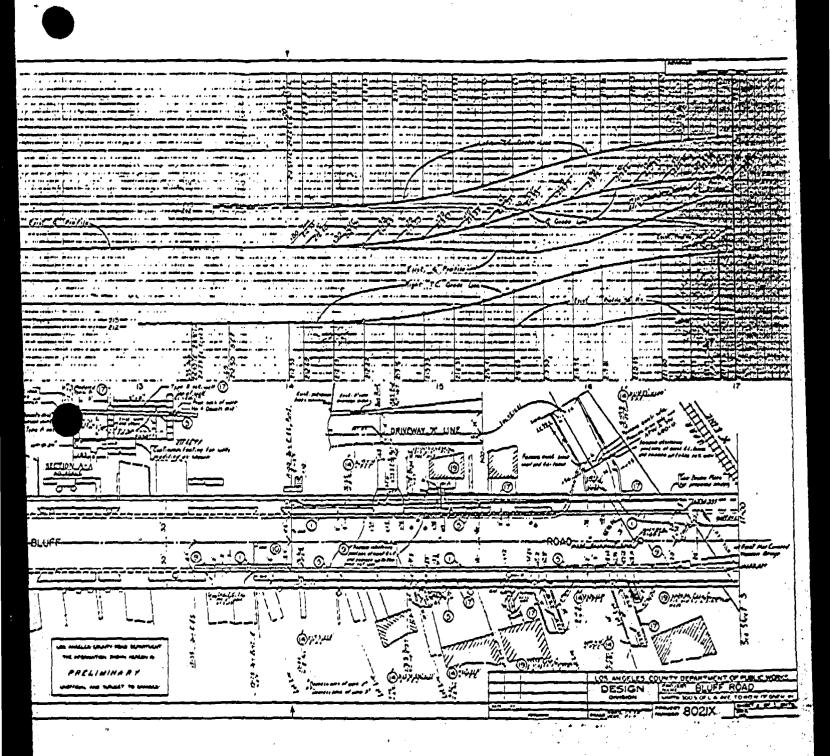

The Commission is a responsible agency for this project under CEQA and has reviewed and considered the lead agency's exemption determination.

The site of the project has been inspected by the Commission's Safety Division Traffic Engineering staff, who after review of the proposed grade separation plans, portions of which have been incorporated in Appendix "A" attached to this order, recommend that City's request be granted.

### IT IS ORDERED that:

1. The City of Montebello, (City), is authorized to reconstruct the Bluff Road Overpass at separated grades over the tracks of Union Pacific Railroad Company's (UP) Mainline in Montebello, Los Angeles County, at the location and substantially as shown by plans attached to the application and this order, identified as Crossing 3-8.9-A.