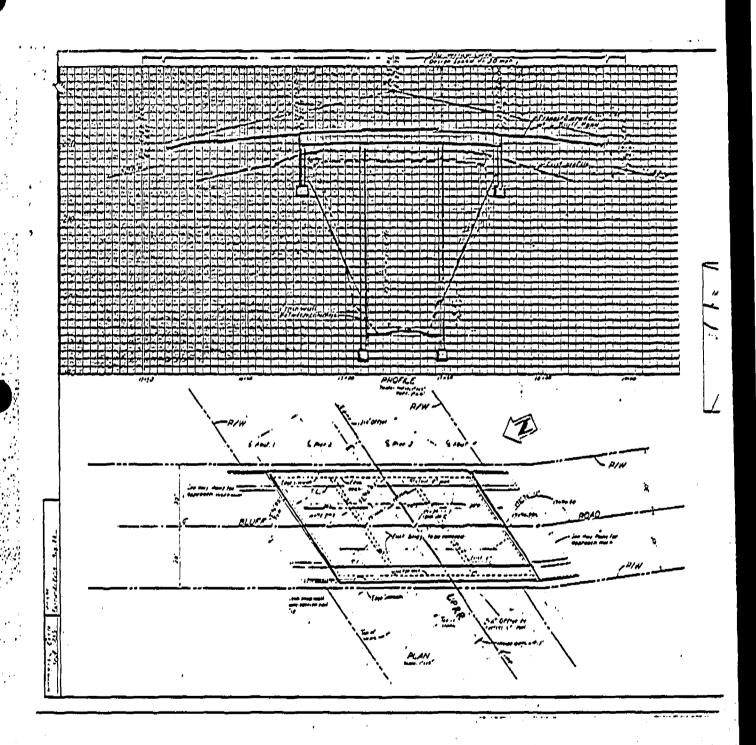

The Commission is a responsible agency for this project under CEQA and has reviewed and considered the lead agency's exemption determination.

The site of the project has been inspected by the Commission's Safety Division Traffic Engineering staff, who after review of the proposed grade separation plans, portions of which have been incorporated in Appendix "A" attached to this order, recommend that City's request be granted.

### IT IS ORDERED that:

1. The City of Montebello, (City), is authorized to reconstruct the Bluff Road Overpass at separated grades over the tracks of Union Pacific Railroad Company's (UP) Mainline in Montebello, Los Angeles County, at the location and substantially as shown by plans attached to the application and this order, identified as Crossing 3-8.9-A.