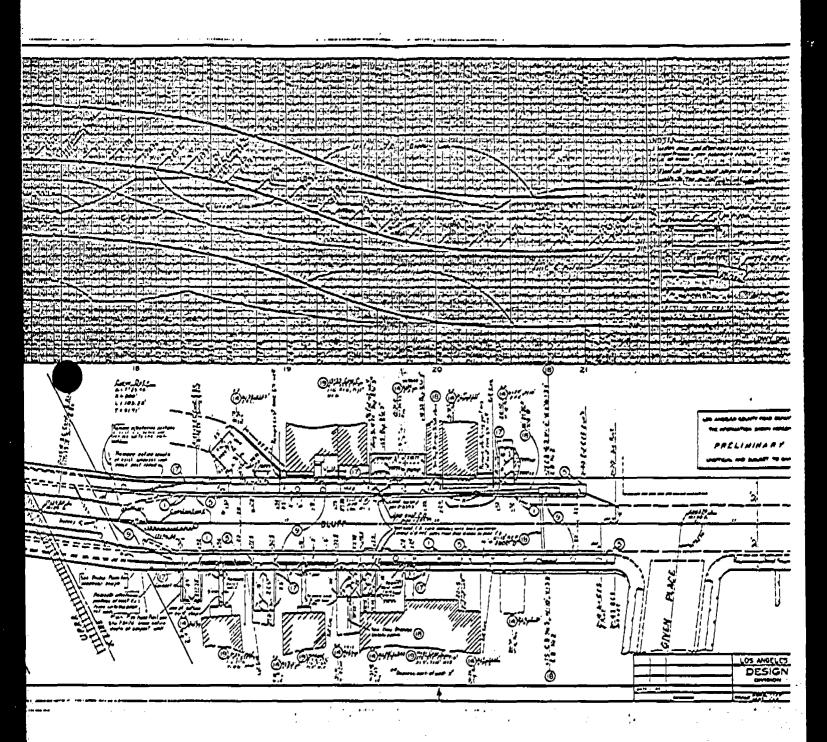

The Commission is a responsible agency for this project under CEQA and has reviewed and considered the lead agency's exemption determination.

The site of the project has been inspected by the Commission's Safety Division Traffic Engineering staff, who after review of the proposed grade separation plans, portions of which have been incorporated in Appendix "A" attached to this order, recommend that City's request be granted.

### IT IS ORDERED that:

1. The City of Montebello, (City), is authorized to reconstruct the Bluff Road Overpass at separated grades over the tracks of Union Pacific Railroad Company's (UP) Mainline in Montebello, Los Angeles County, at the location and substantially as shown by plans attached to the application and this order, identified as Crossing 3-8.9-A.