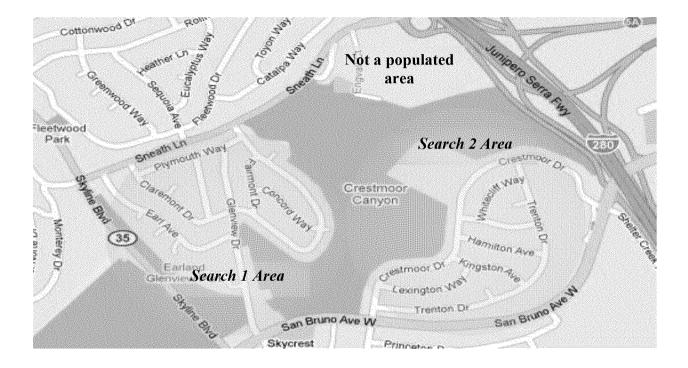

## Search Areas 1 and 2

*Area 1*: Search area is highlighted in orange on the map below. Search area includes the 375 premises within the shaded area. Two searches were completed for the area. The first priority was to search the area for the date range of September 1<sup>st</sup>, 2010 through September 9<sup>th</sup>, 2010. A subsequent search was competed for the area for the date range of July 1<sup>st</sup>, 2010 through August 31<sup>st</sup>, 2010.

*Area 2*: Search area bordered by Sneath Lane, Skyline Blvd, San Bruno Ave W and Highway 280 (area highlighted in blue on map). This search area consisted of 372 additional premises within shaded area. Two searches were completed for the area. The first priority was to search the area for the date range of September 1<sup>st</sup>, 2010 through September 9<sup>th</sup>, 2010. A subsequent search was competed for the area for the date range of July 1<sup>st</sup>, 2010 through August 31<sup>st</sup>, 2010.