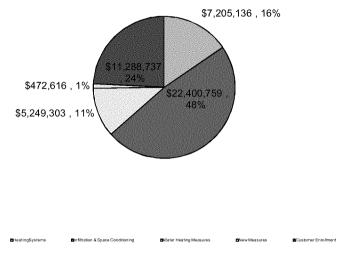

#### 1.1. Low-Income Energy Efficiency Program Overview

**1.1.1.** Provide a summary of the LIEE Program elements as approved in Decision (D.) 08-11-031:

| Program Summary for Month |                       |                |     |  |  |  |  |  |
|---------------------------|-----------------------|----------------|-----|--|--|--|--|--|
|                           | Authorized / Planning |                |     |  |  |  |  |  |
|                           | Assumptions           | Actual to Date | %   |  |  |  |  |  |
| Budget                    | \$76,872,816          | \$53.882,915   | 70% |  |  |  |  |  |
| Homes Treated             | 143,540               | 87,707         | 61% |  |  |  |  |  |
| kWh Saved                 | N/A                   | N/A            | N/A |  |  |  |  |  |
| kW Demand                 |                       |                |     |  |  |  |  |  |
| Reduced                   | N/A                   | N/A            | N/A |  |  |  |  |  |
| Therms Saved              | 3,345,967             | 1,658,399      | 50% |  |  |  |  |  |

In October, SoCalGas and its LIEE contractors increased the number of homes treated, processed and paid through the first ten months of the year by 42% as compared with the same period in 2009. Current efforts by SoCalGas and its LIEE contractor network have resulted in a total homes treated count that is 61% of the 2010 goal. SoCalGas surpassed the number of homes treated during PY2009 by treating 87,707 homes through October of this year, compared to the 85,147 total homes treated during 2009.

SoCalGas processed and paid contractor invoices for 9,173 treated homes in October. SoCalGas also paid for the installation of weatherization measures in 16,508 homes. LIEE contractors serviced 697 appliances, which included 631 furnace repairs / replacements and 66 water heater replacements. Through its marketing, outreach and enrollment efforts, further expanded upon in section 1.3 of this report, SoCalGas generated 30,445 leads in October, resulting in 5,167 enrollments, 8,612 leads pending enrollment, and over 5,769 leads awaiting qualification.