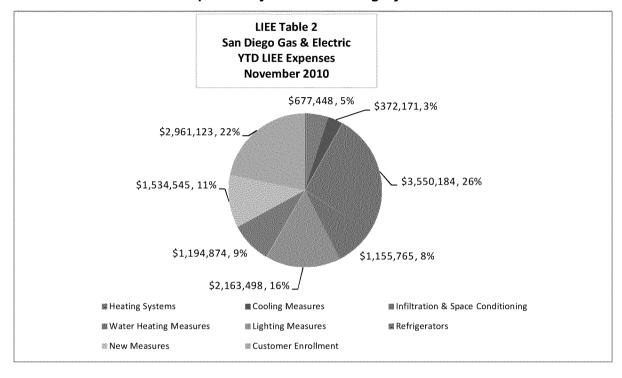

## 3. Appendix: LIEE Tables and CARE Tables

LIEE- Table 1- LIEE Program Expenses

LIEE- Table 2- LIEE Expenses & Energy Savings by Measures Installed

LIEE- Table 3- LIEE Average Bill Savings per Treated Home