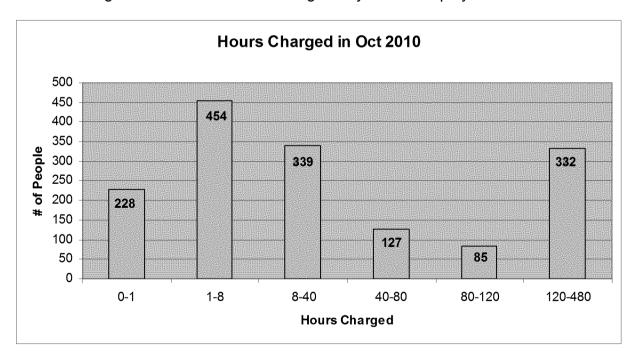

## ANSWER 2

In October 2010, 1,565 PG&E employees charged time to the SmartMeter<sup>™</sup> Program. The employees charging time to the Program include those assigned full-time to the SmartMeter<sup>™</sup> Operations organization, as well as employees throughout PG&E who provide services to the Program upon request. The chart below shows the distribution of hours charged to the SmartMeter<sup>™</sup> Program by PG&E employees.