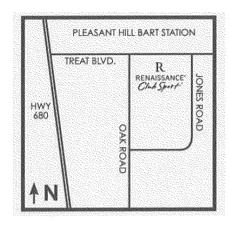

## Renaissance ClubSport Walnut Creek

2805 Jones Road Walnut Creek, California 94597 USA

Phone: 925.938.8700

## From Oakland International Airport (OAK):

- · Take I-880 North towards Oakland
- I-980 East to CA-24 East towards Berkeley/Walnut Creek
- Take I-680 North towards Concord/Sacramento
- Take Geary Road/Treat Blvd. Exit towards Concord/Chronicle Pavilion
- · Keep Right and merge onto Treat Blvd.
- · Turn Right on Oak Road
- · Turn Left on Jones Road

# From San Francisco International Airport (SFO):

- · Take 101 North towards San Francisco
- I-80 East towards Bay Bridge/Oakland
- 580 East towards Hayward/Stockton
- CA-24 East towards Berkeley/Walnut Creek
- Take I-680 North towards Concord/Sacramento
- Take Geary Road/Treat Blvd. Exit towards Concord/Chronicle Pavilion
- · Keep Right and merge onto Treat Blvd
- · Turn Right on Oak Road
- · Turn Left on Jones Road

### From San Jose International Airport (SJC):

- Take 880 North toward Oakland
- Exit Mission Boulevard/CA 262 E
- Take I-680 North towards Concord/Sacramento
- · Take Geary Road/Treat Blvd. Exit towards Concord/Chronicle Pavilion
- · Keep Right and merge onto Treat Blvd.
- · Turn Right on Oak Road
- Turn Left on Jones Road

#### **Subway Station**

Pleasant Hill BART Station (.5 mi N)