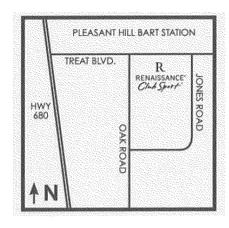

## Renaissance ClubSport Walnut Creek

2805 Jones Road Walnut Creek, California 94597 USA

Phone: 925.938.8700

## From Oakland International Airport (OAK):

- · Take I-880 North towards Oakland
- I-980 East to CA-24 East towards Berkeley/Walnut Creek
- Take I-680 North towards Concord/Sacramento
- Take Geary Road/Treat Blvd. Exit towards Concord/Chronicle Pavilion
- · Keep Right and merge onto Treat Blvd.
- · Turn Right on Oak Road
- · Turn Left on Jones Road

# From San Francisco International Airport (SFO):

- · Take 101 North towards San Francisco
- I-80 East towards Bay Bridge/Oakland
- 580 East towards Hayward/Stockton
- CA-24 East towards Berkeley/Walnut Creek
- Take I-680 North towards Concord/Sacramento
- Take Geary Road/Treat Blvd. Exit towards Concord/Chronicle Pavilion
- · Keep Right and merge onto Treat Blvd
- · Turn Right on Oak Road
- · Turn Left on Jones Road

### From San Jose International Airport (SJC):

- Take 880 North toward Oakland
- Exit Mission Boulevard/CA 262 E
- Take I-680 North towards Concord/Sacramento
- · Take Geary Road/Treat Blvd. Exit towards Concord/Chronicle Pavilion
- · Keep Right and merge onto Treat Blvd.
- · Turn Right on Oak Road
- · Turn Left on Jones Road

#### **Subway Station**

Pleasant Hill BART Station (.5 mi N)