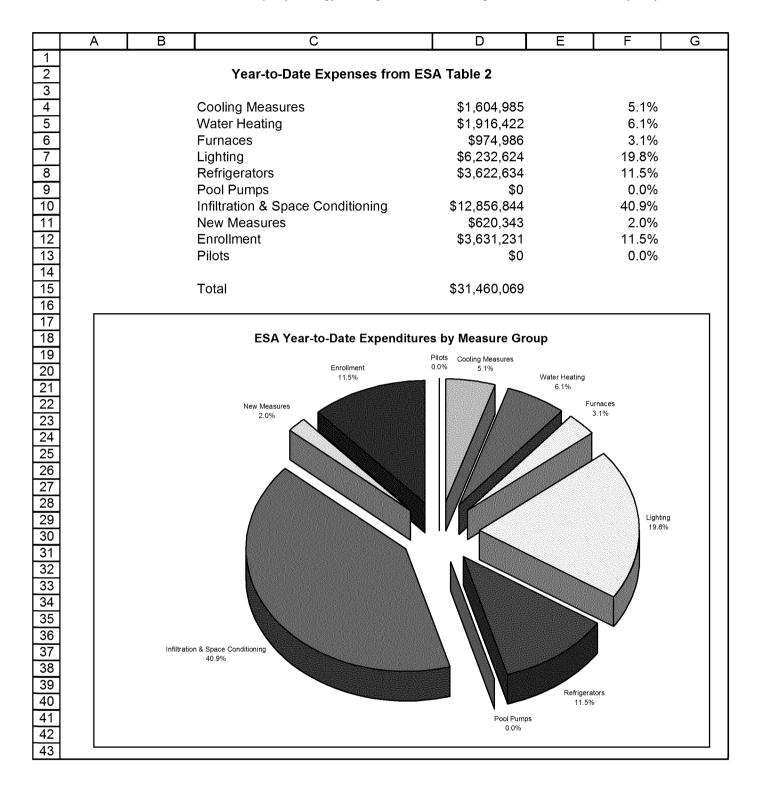

|               |                       |                             |                    |                        |                      |                                         |
| ĺ                   | the customer has an electric oven/cooktop, elect<br>has a gas oven/cooktop, electric microwave use                 |               |                       |                             |                    | -                      | -                    |                                         |

<sup>04/21/2011</sup> 

has a gas oven/cooktop, electric microwave use is shown as a net usage increase because savings are attributed to therms. The savings assumptions used for 89 this pilot will be verified in an impact evaluation.



|    | А                                             | В           |
|----|-----------------------------------------------|-------------|
|    | ESA Table 3 - Average Bill S                  | Savings per |
|    | Treated Home                                  | <b>.</b>    |
| 1  | Pacific Gas & Electric Co                     | ompany      |
| 2  | Through March 31, 2                           | 011         |
| 3  | Year-to-date Installations - Expen            | sed         |
| 4  |                                               |             |
| 5  | Annual kWh Savings                            | 11,507,730  |
| 6  | Annual Therm Savings                          | 688,159     |
| 7  | Lifecycle kWh Savings                         | 149,527,442 |
| 8  | Lifecycle Therm Savings