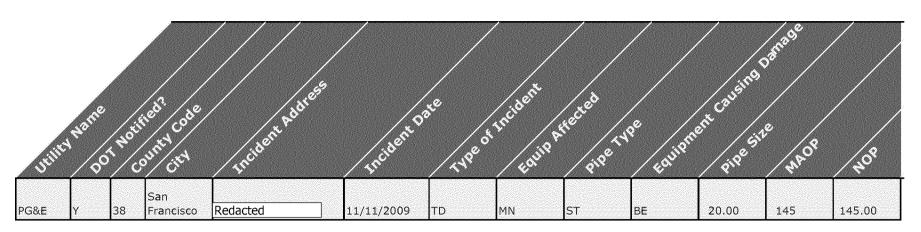

## Key:

| ney.                  |                                                                                                             |
|-----------------------|-------------------------------------------------------------------------------------------------------------|
| Type of Incident:     | TD = Third party damage                                                                                     |
| Equip Affected:       | MN = Main                                                                                                   |
| Pipe Type:            | ST = Steel                                                                                                  |
| Equip Causing Dama    | age: BE = Boring Equipment                                                                                  |
| Pipe Size:            | In inches                                                                                                   |
| MAOP:                 | Maximum Allowable Operating Pressure in pounds per square inch gauge (PSIG)                                 |
| NOP:                  | Normal Operating Pressure in pounds per square inch gauge (PSIG)                                            |
| Fire (ARE):           | Fire with Operator's facilities involved                                                                    |
| Fire (ARE NOT):       | Fire with Operator's facilities not involved                                                                |
| Injury Comp:          | Injury involving persons employed by or working on behalf of the operator (number of persons)               |
| Injury Other:         | Injury involving persons not employed by or working on behalf of the operator (number of persons)           |
| Fatal Comp:           | Fatality involving persons employed by or working on behalf of the operator (number of persons)             |
| Fatal Other:          | Fatality involving persons not employed by or working on behalf of the operator (number of persons)         |
| Address, etc. DP:     | DP = Damaging Party                                                                                         |
| SUOF:                 | Did the incident involve Subsurface Utility Owned Facilities?                                               |
| USA:                  | Underground Service Alert notification/ticket?                                                              |
| Ticket Current        | Excavator's USA ticket valid                                                                                |
| Facility Properly Mar | k: Did the utility correctly locate and mark it's facilities?                                               |
| Timely mark:          | Did the utility mark it's facilities on time?                                                               |
| Standby               | Did the utility have a person stay and observe the excavation activities?                                   |
| Delineations:         | Did the excavator properly delineate the area where the excavation is to take place?                        |
| Struck in Dolingated  | area: Were the facilities struck within the area that was delineated by the execution at the execution site |

Struck in Delineated area: Were the facilities struck within the area that was delineated by the excavator at the excavation site?

Redacted

Redacted