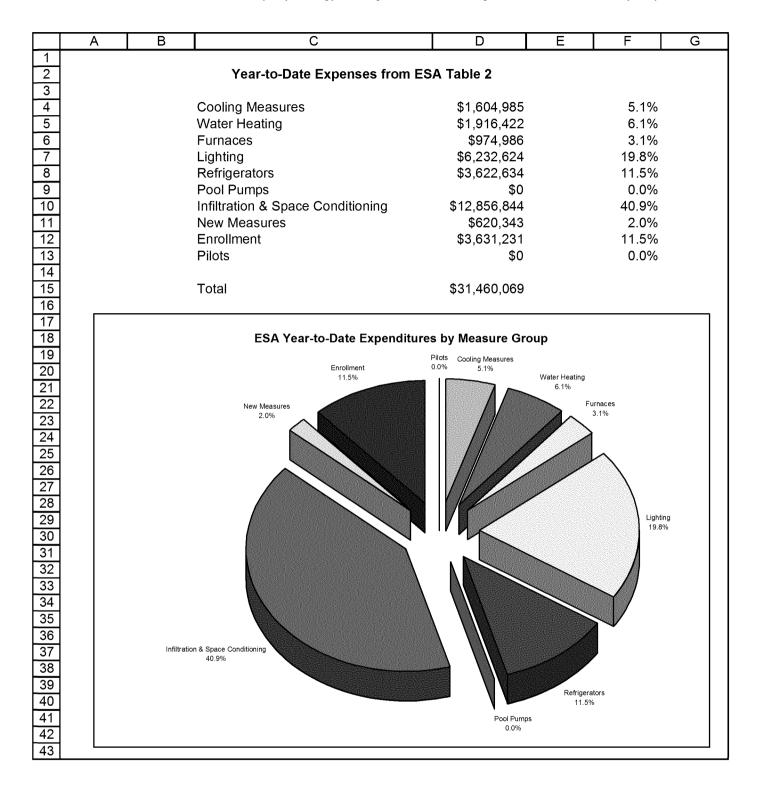

|          | A                                                                                                                  | В               | С                                      | D                      | E                                      | F                 | G                    | Н                                       |
|----------|--------------------------------------------------------------------------------------------------------------------|-----------------|----------------------------------------|------------------------|----------------------------------------|-------------------|----------------------|-----------------------------------------|
|          | ESA                                                                                                                |                 |                                        | sure installa          |                                        | vings             |                      |                                         |
| 1        |                                                                                                                    | Pa              |                                        | Electric Co            |                                        |                   |                      |                                         |
| 2        |                                                                                                                    |                 | Inrough P                              | March 31, 20           |                                        | d & Expensed Ir   | etallations          |                                         |
|          |                                                                                                                    |                 | Quantity                               | kWh [5]                | kW [5]                                 | Therms [5]        | Expenses [6]         | % of                                    |
| 4<br>5   | Measures<br>Heating Systems                                                                                        | Units           | Installed                              | (Annual)               | (Annual)                               | (Annual)          | (\$)                 | Expenditures                            |
| -        | Furnaces <sup>[7]</sup>                                                                                            | Each            | 1,039                                  | -                      | -                                      | 3,421             | 974,986              | 3.10%                                   |
| 7        | Cooling Measures - A/C Replacement - Room                                                                          | Fach            | 805                                    | 97.000                 | 133                                    | <u>-</u>          | 789,821              | 2.510/                                  |
| 8<br>9   | - A/C Replacement - Room<br>- A/C Replacement - Central                                                            | Each<br>Each    | 2                                      | 87,902<br>684          | 133                                    | -                 | 11,447               | 2.51%<br>0.04%                          |
| 10       | - A/C Tune-up - Central                                                                                            | Each            | -                                      | -                      | -                                      | -                 | 2,059                | 0.01%                                   |
| 11<br>12 | - A/C Services - Central<br>- Heat Pump                                                                            | Each<br>Each    |                                        |                        |                                        |                   |                      | 5                                       |
| 13       | - Evaporative Coolers                                                                                              | Each            | 1,311                                  | 363,514                | 228                                    | -                 | 801,658              | 2.55%                                   |
| 14<br>15 | - Evaporative Cooler Maintenance - Clock Thermostat                                                                | Each<br>Each    |                                        | 3.                     |                                        |                   | 38 JULIU 11 18 8     |                                         |
|          | Infiltration & Space Conditioning                                                                                  | F3110.011.      |                                        |                        | :::::::::::::::::::::::::::::::::::::: | 720               | (())                 | 100//////////////////////////////////// |
|          | Envelope and Air Sealing Measures <sup>[1]</sup> Duct Sealing                                                      | Home<br>Home    | 24,350<br>1,150                        | 223,064<br>16,790      | 41                                     | 199,639<br>36,471 | 9,294,786<br>855,179 | 29.54%<br>2.72%                         |
|          | Attic Insulation                                                                                                   | Home            | 2,005                                  | 42,098                 | 38                                     | 116,526           | 2,706,879            | 8.60%                                   |
| -        | Water Heater Savings                                                                                               | 11              | 27,000                                 | 620.122                | 120                                    | 220.654           | 4 642 492            | E 220/                                  |
| 21<br>22 | Water Heater Conservation Measures [2] - Water Heater Replacement - Gas [7]                                        | Home<br>Each    | 27,009<br>285                          | 629,132                | 138                                    | 328,654<br>3,449  | 1,643,183<br>273,238 | 5.22%<br>0.87%                          |
| 23       | - Water Heater Replacement - Electric [7]                                                                          | Each            |                                        |                        |                                        | ,                 | ,                    |                                         |
| 24<br>25 | - Tankless Water Heater - Gas<br>- Tankless Water Heater - Electric                                                | Each<br>Each    |                                        |                        |                                        |                   | 9,000                |                                         |
| 26       | Lighting Measures                                                                                                  |                 | TO THE REST                            | 3 H. H. Th.            |                                        |                   |                      |                                         |
| 27<br>28 | - CFLs - Interior Hard wired CFL fixtures                                                                          | Each<br>Each    | 136,534<br>58,548                      | 2,184,544<br>3,337,236 | 273<br>839                             | -                 | 935,232<br>4,462,911 | 2.97%<br>14.19%                         |
| 29       | - Exterior Hard wired CFL fixtures                                                                                 | Each            | 10,881                                 | 174,096                | -                                      | -                 | 834,481              | 2.65%                                   |
| 30       | - Torchiere Refrigerators                                                                                          | Each            |                                        |                        |                                        |                   |                      |                                         |
|          | Refrigerators - Primary                                                                                            | Each            | 4,527                                  | 3,455,201              | 587                                    | -                 | 3,622,634            | 11.52%                                  |
|          | Refrigerators - Secondary                                                                                          | Each            |                                        |                        |                                        |                   |                      |                                         |
|          | Pool Pumps Pool Pumps                                                                                              | Each            |                                        |                        |                                        |                   | 2.6.90<br>1.0        |                                         |
| _        | New Measures                                                                                                       |                 | ###################################### |                        |                                        | 1,346.0           | 21, H. S.            |                                         |
| 37<br>38 | Forced Air Unit Standing Pilot Change Out<br>Furnace Clean and Tune                                                | Each<br>Each    |                                        |                        |                                        |                   |                      |                                         |
| 39       | High Efficiency Clothes Washer                                                                                     | Each            |                                        |                        |                                        | 5.315             |                      |                                         |
| 40<br>41 | Microwave<br>Thermostatic Shower Valve                                                                             | Each<br>Each    |                                        |                        |                                        |                   |                      |                                         |
| 42       | LED Night Lights                                                                                                   | Each            |                                        |                        |                                        |                   |                      | 100                                     |
| 43<br>44 | Occupancy Sensor<br>Torchiere                                                                                      | Each<br>Each    | 5,905<br>3,717                         | 235,610<br>757,859     | 24<br>74                               | -                 | 330,328<br>290,015   | 1.05%<br>0,92%                          |
|          | Pilots                                                                                                             | Lacii           | 3,717                                  | 757,058                | Pillinks.                              |                   | 290,013              | 10.92 /0                                |
| 46<br>47 | A/C Tune-up - Central<br>Interior Hard wired CFL fixtures                                                          | Home<br>Each    | 1996                                   |                        |                                        |                   |                      |                                         |
|          | Ceiling Fans                                                                                                       | Each            |                                        |                        |                                        |                   |                      |                                         |
| 49<br>50 | In-Home Display                                                                                                    | Each            |                                        |                        |                                        |                   |                      |                                         |
| 51       | Programmable Controllable Thermostat Forced Air Unit                                                               | Each<br>Each    |                                        |                        |                                        |                   |                      |                                         |
|          | Microwave [8]                                                                                                      | Each            | -                                      | -                      | -                                      | -                 | -                    | 0.00%                                   |
| 53<br>54 | High Efficiency Clothes Washer                                                                                     | Each            |                                        | -                      | -                                      | -                 | -                    | 0.00%                                   |
| 55       | Customer Enrollment                                                                                                |                 |                                        |                        |                                        | ****              |                      |                                         |
| 56<br>57 | - Outreach & Assessment - In-Home Education                                                                        | Home<br>Home    | 34,443<br>34,443                       |                        |                                        |                   | 345,681<br>3,285,549 | 1.10%<br>10.44%                         |
| 58       | - Education Workshops                                                                                              | Participants    |                                        |                        |                                        |                   |                      |                                         |
| 59<br>60 |                                                                                                                    | 0.41            |                                        |                        |                                        | (A)\$             |                      | 8/11111                                 |
| 61       | Total Savings/Expenditures                                                                                         |                 |                                        | 11,507,730             | 2,377                                  | 688,159           | 31,460,069           | 100%                                    |
| 62<br>63 | Homes Weatherized [3]                                                                                              | Home            | 30,087                                 |                        |                                        |                   |                      |                                         |
| 04       |                                                                                                                    |                 | ,                                      |                        |                                        |                   |                      |                                         |
| 65<br>66 | - Single Family Homes Treated                                                                                      | Home            | 24,873                                 |                        |                                        |                   |                      |                                         |
| 67       | - Multi-family Homes Treated                                                                                       | Home            | 7,443                                  |                        |                                        |                   |                      |                                         |
| 68<br>69 | - Mobile Homes Treated - Total Number of Homes Treated                                                             | Home<br>Home    | 2,127<br>34,443                        |                        |                                        |                   |                      |                                         |
| 70       | #Eligible Homes to be Treated for PY <sup>[4]</sup>                                                                | Home            | 124,991                                |                        |                                        |                   |                      |                                         |
| 71       | % of Homes Treated                                                                                                 | %               | 27.56%                                 |                        |                                        |                   |                      |                                         |
| 73       | - Total Master-Metered Homes Treated                                                                               | Home            | 1,357                                  |                        |                                        |                   |                      |                                         |
|          | [1] Envelope and Air Sealing Measures may inc                                                                      |                 |                                        |                        |                                        |                   | loor, caulking and   | i                                       |
| 76<br>77 | minor home repairs. Minor home repairs pred<br>[2] Water Heater Conservation Measures may in                       |                 |                                        |                        |                                        |                   | et aerators.         |                                         |
| 78       | [3] Weatherization may consist of attic insulation                                                                 |                 |                                        |                        |                                        |                   |                      |                                         |
|          | <ul><li>[4] Based on Attachment H of D0811031</li><li>[5] All savings are calculated based on the follow</li></ul> | wina sources:   |                                        |                        |                                        |                   |                      |                                         |
| 81       | M&E is from Impact Evaluation of the 2005 C                                                                        | California LIEE |                                        | Report submitted       | d to                                   |                   |                      |                                         |
| 82<br>83 | SCE by West Hill Energy & Computing, Inc. M&E is from the Report on the Assessment                                 |                 |                                        | ear 2006               |                                        |                   |                      |                                         |
| 84       | LIEE Program Measures by LIEE Standard                                                                             |                 |                                        | Cai 2000,              |                                        |                   |                      |                                         |
| 85<br>86 | M&E is from the LIEE Measure Cost Effecti                                                                          | veness, Final   | Report, June 2,                        | 2003.                  |                                        |                   |                      |                                         |
|          | 06-08 DEER and PG&E Workpapers. [6] Costs exclude support costs that are included                                  | in Table 1.     |                                        |                        |                                        |                   |                      |                                         |
|          | [7] Includes both Replacement and Repair.                                                                          |                 | io alactric · · · ·                    | ionlani!-              | 000 off-i                              | tria ar '         | analdo : ! - !       | at food 14"                             |
|          | [8] Microwave savings are calculated on the bas<br>the customer has an electric oven/cooktop, elect                |                 |                                        |                        |                                        |                   |                      |                                         |
|          | ,,                                                                                                                 |                 |                                        |                        | 5 , .                                  |                   |                      |                                         |