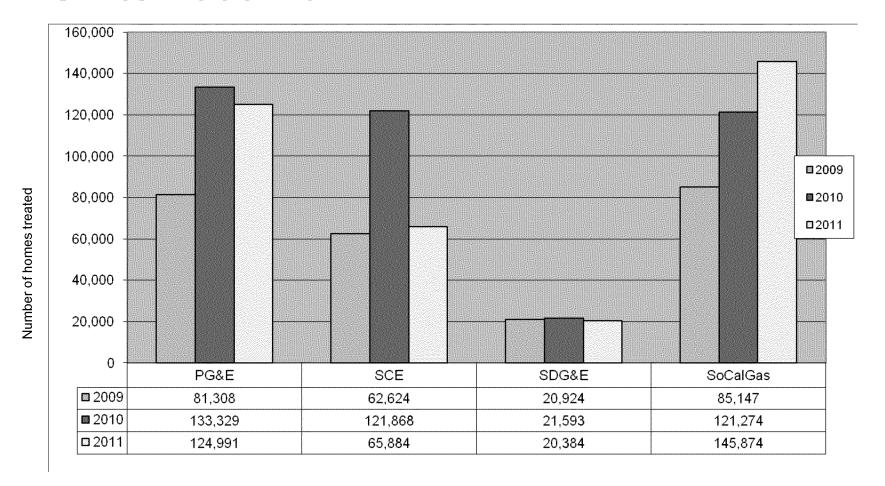

#### **Energy Savings Assistance Program Units 2009-2011**

2009 and 2010 Units: This item shows Energy Savings Assistance Program units as reported in the IOUs' Low Income Assistance Programs Annual Reports.

2011 Targets: These are authorized unit numbers from D.08-11-031 and do not include carry-over. SCE's 2011 goal has been reduced to reflect the 3-year goal.