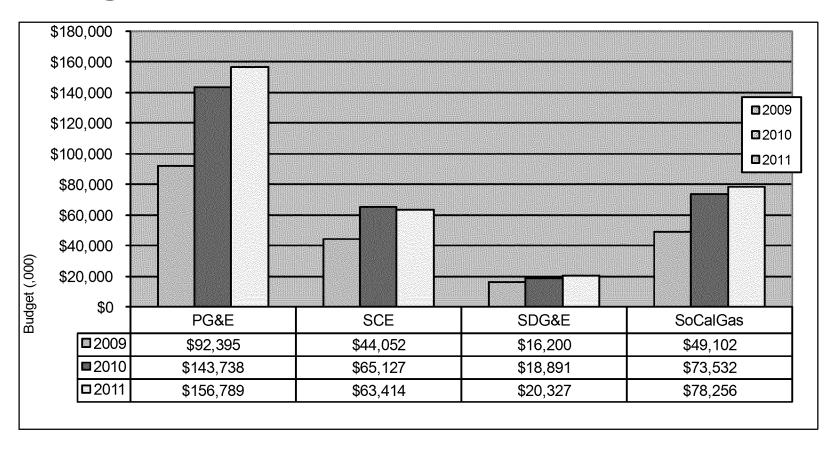

#### Energy Savings Assistance Program Budget 2009-2011

2009 and 2010 Budget: This item shows the Energy Savings Assistance Program budget expended, as reported in the IOUs' 2009 & 2010 Low Income Programs Annual Reports.

2011 Authorized Budgets: These budgets are authorized from D. 08-11-031. The 2011 budget does not include carryover funds.