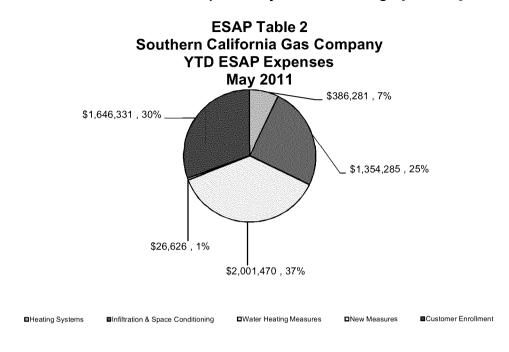

PIE CHART 1- Expenses by Measures Category For May 2011

| 1  | Energy Savings Assistance Program Table 3 Average Bill<br>Savings per Treated Home<br>Southern California Gas Company<br>May 2011           |           |           |  |  |  |  |  |  |  |  |
|----|---------------------------------------------------------------------------------------------------------------------------------------------|-----------|-----------|--|--|--|--|--|--|--|--|
| 2  | Year-to-date Installations - Expensed                                                                                                       |           |           |  |  |  |  |  |  |  |  |
| 3  |                                                                                                                                             |           |           |  |  |  |  |  |  |  |  |
| 4  | Annual kWh Savings                                                                                                                          |           | n/a       |  |  |  |  |  |  |  |  |
| 5  | Annual Therm Savings                                                                                                                        | 1,088,211 |           |  |  |  |  |  |  |  |  |
| 6  | Lifecycle kWh Savings                                                                                                                       |           | n/a       |  |  |  |  |  |  |  |  |
| 7  | Lifecycle Therm Savings                                                                                                                     |           | 1,631,365 |  |  |  |  |  |  |  |  |
| 8  | Current kWh Rate                                                                                                                            | \$        | 0.11      |  |  |  |  |  |  |  |  |
| 9  | Current Therm Rate                                                                                                                          | \$        | 1.01      |  |  |  |  |  |  |  |  |
| 10 | Number of Treated Homes                                                                                                                     |           | 57,293    |  |  |  |  |  |  |  |  |
| 11 | Average 1st Year Bill Savings / Treated Home                                                                                                | \$        | 19.70     |  |  |  |  |  |  |  |  |
| 12 | Average Lifecycle Bill Savings / Treated Home                                                                                               | \$        | 183.05    |  |  |  |  |  |  |  |  |
| 13 | Any required corrections/adjustments are reported herein and supersede<br>results reported in prior months and may reflect YTD adjustments. |           |           |  |  |  |  |  |  |  |  |