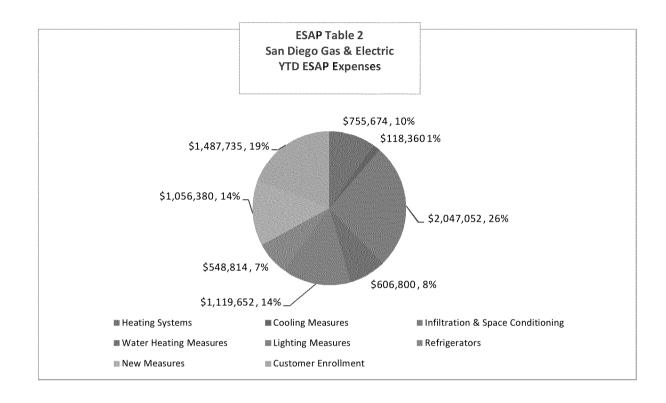

# 3. **3. Appendix: Energy Savings Assistance ProgramTables and CARE Tables**

Energy Savings Assistance Program - Table 1- Program Expenses

Energy Savings Assistance Program - Table 2- Program Expenses & Energy

Savings by Measures Installed

**Energy Savings Assistance Program** - Table 3- Average Bill Savings per Treated Home

**Energy Savings Assistance Program** - Table 4- Homes Treated

Energy Savings Assistance Program - Table 5- Customer Summary