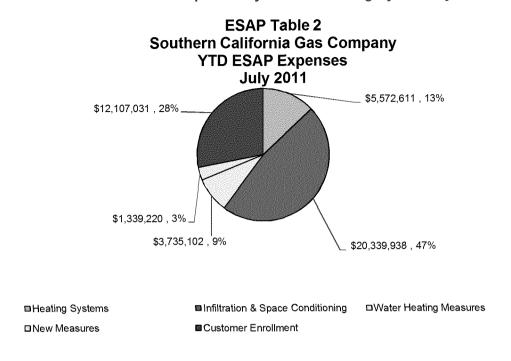

#### 3. Appendix Energy Savings Assistance Program Tables and CARE Tables

**Energy Savings Assistance Program** - Table 1- Energy Savings Assistance Program Expenses

**Energy Savings Assistance Program** - Table 2- Energy Savings Assistance Program Expenses & Energy Savings by Measures Installed