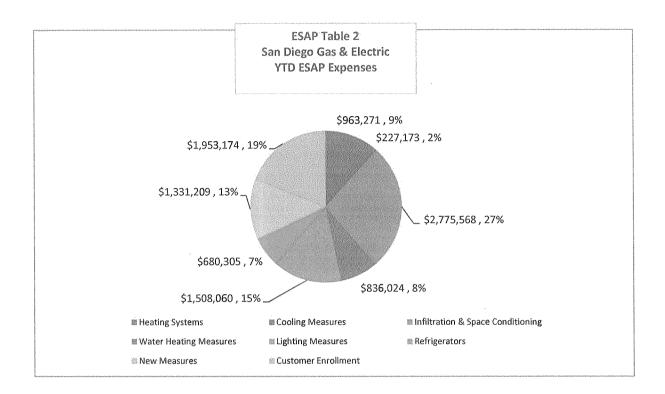

|                                                                                                                |                  |                                                   |                         |                       |               |               |                   |                  |



PIE CHART 1- Expenses by Measures Category For AUG 2011

|    | A                                                                                             | В                                            |
|----|-----------------------------------------------------------------------------------------------|----------------------------------------------|
| 1  | Energy Savings Assitance Program Table 3 - Av<br>San Diego Gas & E<br>August 2011             | Electric                                     |
| 2  | Year-to-date Installation                                                                     | s - Expensed                                 |
| 3  |                                                                                               |