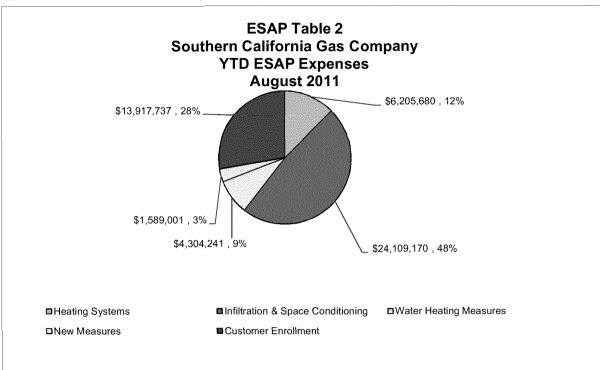

|    | A                                                                                                                                                                                                                                                                                                                                                                                                                                                                                                                                                                                                                                                                                                                                                                                                                                                                                                                                                                                                                                                                                                                                                                                                                                                                                                                                                                                                                                                                                                                                                                                                                                                                                                                                                                                                                                                                                                                                                                                                                                                                                                                              | В                       | С               | D             | E             |
|----|--------------------------------------------------------------------------------------------------------------------------------------------------------------------------------------------------------------------------------------------------------------------------------------------------------------------------------------------------------------------------------------------------------------------------------------------------------------------------------------------------------------------------------------------------------------------------------------------------------------------------------------------------------------------------------------------------------------------------------------------------------------------------------------------------------------------------------------------------------------------------------------------------------------------------------------------------------------------------------------------------------------------------------------------------------------------------------------------------------------------------------------------------------------------------------------------------------------------------------------------------------------------------------------------------------------------------------------------------------------------------------------------------------------------------------------------------------------------------------------------------------------------------------------------------------------------------------------------------------------------------------------------------------------------------------------------------------------------------------------------------------------------------------------------------------------------------------------------------------------------------------------------------------------------------------------------------------------------------------------------------------------------------------------------------------------------------------------------------------------------------------|-------------------------|-----------------|---------------|---------------|
| 1  |                                                                                                                                                                                                                                                                                                                                                                                                                                                                                                                                                                                                                                                                                                                                                                                                                                                                                                                                                                                                                                                                                                                                                                                                                                                                                                                                                                                                                                                                                                                                                                                                                                                                                                                                                                                                                                                                                                                                                                                                                                                                                                                                | <br>ssistance Program T | _               | U             | <u> </u>      |
| 1  |                                                                                                                                                                                                                                                                                                                                                                                                                                                                                                                                                                                                                                                                                                                                                                                                                                                                                                                                                                                                                                                                                                                                                                                                                                                                                                                                                                                                                                                                                                                                                                                                                                                                                                                                                                                                                                                                                                                                                                                                                                                                                                                                | _                       | able /          |               |               |
| 2  | The state of the s | hborhood Approach       |                 |               |               |
| 3  |                                                                                                                                                                                                                                                                                                                                                                                                                                                                                                                                                                                                                                                                                                                                                                                                                                                                                                                                                                                                                                                                                                                                                                                                                                                                                                                                                                                                                                                                                                                                                                                                                                                                                                                                                                                                                                                                                                                                                                                                                                                                                                                                | lifornia Gas Compan     | У               |               |               |
| 4  | ***************************************                                                                                                                                                                                                                                                                                                                                                                                                                                                                                                                                                                                                                                                                                                                                                                                                                                                                                                                                                                                                                                                                                                                                                                                                                                                                                                                                                                                                                                                                                                                                                                                                                                                                                                                                                                                                                                                                                                                                                                                                                                                                                        | gust 2011               | ·               | ····          | y             |
| 5  | Α                                                                                                                                                                                                                                                                                                                                                                                                                                                                                                                                                                                                                                                                                                                                                                                                                                                                                                                                                                                                                                                                                                                                                                                                                                                                                                                                                                                                                                                                                                                                                                                                                                                                                                                                                                                                                                                                                                                                                                                                                                                                                                                              | В                       | С               | D             | E             |
|    |                                                                                                                                                                                                                                                                                                                                                                                                                                                                                                                                                                                                                                                                                                                                                                                                                                                                                                                                                                                                                                                                                                                                                                                                                                                                                                                                                                                                                                                                                                                                                                                                                                                                                                                                                                                                                                                                                                                                                                                                                                                                                                                                | Total Residential       | Total Estimated | Total Treated | Total Treated |
| 6  | Neighborhood (County, Zipcode, Zip+7 etc.) Targeted                                                                                                                                                                                                                                                                                                                                                                                                                                                                                                                                                                                                                                                                                                                                                                                                                                                                                                                                                                                                                                                                                                                                                                                                                                                                                                                                                                                                                                                                                                                                                                                                                                                                                                                                                                                                                                                                                                                                                                                                                                                                            | Customers               | Eligible        | 2002-2010     | Year-to-Date  |
| 7  | 91723-14 - Richard Heath Associates                                                                                                                                                                                                                                                                                                                                                                                                                                                                                                                                                                                                                                                                                                                                                                                                                                                                                                                                                                                                                                                                                                                                                                                                                                                                                                                                                                                                                                                                                                                                                                                                                                                                                                                                                                                                                                                                                                                                                                                                                                                                                            | 130                     | 69              | 18            | 4             |
| 8  | 91723-23 - Richard Heath Associates                                                                                                                                                                                                                                                                                                                                                                                                                                                                                                                                                                                                                                                                                                                                                                                                                                                                                                                                                                                                                                                                                                                                                                                                                                                                                                                                                                                                                                                                                                                                                                                                                                                                                                                                                                                                                                                                                                                                                                                                                                                                                            | 270                     | 144             | 87            | 6             |
| 9  | 91723-27 - Richard Heath Associates                                                                                                                                                                                                                                                                                                                                                                                                                                                                                                                                                                                                                                                                                                                                                                                                                                                                                                                                                                                                                                                                                                                                                                                                                                                                                                                                                                                                                                                                                                                                                                                                                                                                                                                                                                                                                                                                                                                                                                                                                                                                                            | 311                     | 111             | 37            | 4             |
| 10 | 91723-30 - Richard Heath Associates                                                                                                                                                                                                                                                                                                                                                                                                                                                                                                                                                                                                                                                                                                                                                                                                                                                                                                                                                                                                                                                                                                                                                                                                                                                                                                                                                                                                                                                                                                                                                                                                                                                                                                                                                                                                                                                                                                                                                                                                                                                                                            | 279                     | 139             | 9             | 4             |
| 11 | 91723-31 - Richard Heath Associates                                                                                                                                                                                                                                                                                                                                                                                                                                                                                                                                                                                                                                                                                                                                                                                                                                                                                                                                                                                                                                                                                                                                                                                                                                                                                                                                                                                                                                                                                                                                                                                                                                                                                                                                                                                                                                                                                                                                                                                                                                                                                            | 273                     | 142             | 13            | 1             |
| 12 | 91767-21 - Richard Heath Associates                                                                                                                                                                                                                                                                                                                                                                                                                                                                                                                                                                                                                                                                                                                                                                                                                                                                                                                                                                                                                                                                                                                                                                                                                                                                                                                                                                                                                                                                                                                                                                                                                                                                                                                                                                                                                                                                                                                                                                                                                                                                                            | 211                     | 63              | 54            | 0             |
| 13 | 91767-23 - Richard Heath Associates                                                                                                                                                                                                                                                                                                                                                                                                                                                                                                                                                                                                                                                                                                                                                                                                                                                                                                                                                                                                                                                                                                                                                                                                                                                                                                                                                                                                                                                                                                                                                                                                                                                                                                                                                                                                                                                                                                                                                                                                                                                                                            | 458                     | 155             | 122           | 1             |
| 14 | 91767-25 - Richard Heath Associates                                                                                                                                                                                                                                                                                                                                                                                                                                                                                                                                                                                                                                                                                                                                                                                                                                                                                                                                                                                                                                                                                                                                                                                                                                                                                                                                                                                                                                                                                                                                                                                                                                                                                                                                                                                                                                                                                                                                                                                                                                                                                            | 485                     | 215             | 182           | 2             |
| 15 | 91767-26 - Richard Heath Associates                                                                                                                                                                                                                                                                                                                                                                                                                                                                                                                                                                                                                                                                                                                                                                                                                                                                                                                                                                                                                                                                                                                                                                                                                                                                                                                                                                                                                                                                                                                                                                                                                                                                                                                                                                                                                                                                                                                                                                                                                                                                                            | 359                     | 211             | 188           | 1             |
| 16 | 91767-27 - Richard Heath Associates                                                                                                                                                                                                                                                                                                                                                                                                                                                                                                                                                                                                                                                                                                                                                                                                                                                                                                                                                                                                                                                                                                                                                                                                                                                                                                                                                                                                                                                                                                                                                                                                                                                                                                                                                                                                                                                                                                                                                                                                                                                                                            | 198                     | 70              | 46            | 0             |
| 17 | 91767-31 - Richard Heath Associates                                                                                                                                                                                                                                                                                                                                                                                                                                                                                                                                                                                                                                                                                                                                                                                                                                                                                                                                                                                                                                                                                                                                                                                                                                                                                                                                                                                                                                                                                                                                                                                                                                                                                                                                                                                                                                                                                                                                                                                                                                                                                            | 234                     | 58              | 35            | 0             |
| 18 | 91767-32 - Richard Heath Associates                                                                                                                                                                                                                                                                                                                                                                                                                                                                                                                                                                                                                                                                                                                                                                                                                                                                                                                                                                                                                                                                                                                                                                                                                                                                                                                                                                                                                                                                                                                                                                                                                                                                                                                                                                                                                                                                                                                                                                                                                                                                                            | 263                     | 127             | 71            | 0             |
| 19 | 91767-33 - Richard Heath Associates                                                                                                                                                                                                                                                                                                                                                                                                                                                                                                                                                                                                                                                                                                                                                                                                                                                                                                                                                                                                                                                                                                                                                                                                                                                                                                                                                                                                                                                                                                                                                                                                                                                                                                                                                                                                                                                                                                                                                                                                                                                                                            | 351                     | 158             | 134           | 5             |
| 20 | 91767-34 - Richard Heath Associates                                                                                                                                                                                                                                                                                                                                                                                                                                                                                                                                                                                                                                                                                                                                                                                                                                                                                                                                                                                                                                                                                                                                                                                                                                                                                                                                                                                                                                                                                                                                                                                                                                                                                                                                                                                                                                                                                                                                                                                                                                                                                            | 258                     | 115             | 81            | 2             |
| 21 | 91767-35 - Richard Heath Associates                                                                                                                                                                                                                                                                                                                                                                                                                                                                                                                                                                                                                                                                                                                                                                                                                                                                                                                                                                                                                                                                                                                                                                                                                                                                                                                                                                                                                                                                                                                                                                                                                                                                                                                                                                                                                                                                                                                                                                                                                                                                                            | 521                     | 262             | 103           | 0             |
| 22 | 91767-38 - Richard Heath Associates                                                                                                                                                                                                                                                                                                                                                                                                                                                                                                                                                                                                                                                                                                                                                                                                                                                                                                                                                                                                                                                                                                                                                                                                                                                                                                                                                                                                                                                                                                                                                                                                                                                                                                                                                                                                                                                                                                                                                                                                                                                                                            | 100                     | 35              | 7             | 0             |
| 23 | 91767-39 - Richard Heath Associates                                                                                                                                                                                                                                                                                                                                                                                                                                                                                                                                                                                                                                                                                                                                                                                                                                                                                                                                                                                                                                                                                                                                                                                                                                                                                                                                                                                                                                                                                                                                                                                                                                                                                                                                                                                                                                                                                                                                                                                                                                                                                            | 236                     | 69              | 24            | 1             |
| 24 | 91767-41 - Richard Heath Associates                                                                                                                                                                                                                                                                                                                                                                                                                                                                                                                                                                                                                                                                                                                                                                                                                                                                                                                                                                                                                                                                                                                                                                                                                                                                                                                                                                                                                                                                                                                                                                                                                                                                                                                                                                                                                                                                                                                                                                                                                                                                                            | 313                     | 127             | 91            | 1             |
| 25 | 91767-42 - Richard Heath Associates                                                                                                                                                                                                                                                                                                                                                                                                                                                                                                                                                                                                                                                                                                                                                                                                                                                                                                                                                                                                                                                                                                                                                                                                                                                                                                                                                                                                                                                                                                                                                                                                                                                                                                                                                                                                                                                                                                                                                                                                                                                                                            | 332                     | 139             | 118           | 2             |
| 26 | 91767-43 - Richard Heath Associates                                                                                                                                                                                                                                                                                                                                                                                                                                                                                                                                                                                                                                                                                                                                                                                                                                                                                                                                                                                                                                                                                                                                                                                                                                                                                                                                                                                                                                                                                                                                                                                                                                                                                                                                                                                                                                                                                                                                                                                                                                                                                            | 223                     | 82              | 88            | 1             |
| 27 | 91767-44 - Richard Heath Associates                                                                                                                                                                                                                                                                                                                                                                                                                                                                                                                                                                                                                                                                                                                                                                                                                                                                                                                                                                                                                                                                                                                                                                                                                                                                                                                                                                                                                                                                                                                                                                                                                                                                                                                                                                                                                                                                                                                                                                                                                                                                                            | 215                     | 82              | 54            | 1             |
| 28 | 93203-14 - Staples and Associates                                                                                                                                                                                                                                                                                                                                                                                                                                                                                                                                                                                                                                                                                                                                                                                                                                                                                                                                                                                                                                                                                                                                                                                                                                                                                                                                                                                                                                                                                                                                                                                                                                                                                                                                                                                                                                                                                                                                                                                                                                                                                              | 131                     | 105             | 74            | 0             |
| 29 | 93203-19 - Staples and Associates                                                                                                                                                                                                                                                                                                                                                                                                                                                                                                                                                                                                                                                                                                                                                                                                                                                                                                                                                                                                                                                                                                                                                                                                                                                                                                                                                                                                                                                                                                                                                                                                                                                                                                                                                                                                                                                                                                                                                                                                                                                                                              | 138                     | 105             | 59            | 0             |
| 30 | 93280-16 - Staples and Associates                                                                                                                                                                                                                                                                                                                                                                                                                                                                                                                                                                                                                                                                                                                                                                                                                                                                                                                                                                                                                                                                                                                                                                                                                                                                                                                                                                                                                                                                                                                                                                                                                                                                                                                                                                                                                                                                                                                                                                                                                                                                                              | 147                     | 87              | 31            | 3             |
| 31 | 93280-18 - Staples and Associates                                                                                                                                                                                                                                                                                                                                                                                                                                                                                                                                                                                                                                                                                                                                                                                                                                                                                                                                                                                                                                                                                                                                                                                                                                                                                                                                                                                                                                                                                                                                                                                                                                                                                                                                                                                                                                                                                                                                                                                                                                                                                              | 141                     | 86              | 79            | 1             |
| 32 | 93280-33 - Staples and Associates                                                                                                                                                                                                                                                                                                                                                                                                                                                                                                                                                                                                                                                                                                                                                                                                                                                                                                                                                                                                                                                                                                                                                                                                                                                                                                                                                                                                                                                                                                                                                                                                                                                                                                                                                                                                                                                                                                                                                                                                                                                                                              | 119                     | 59              | 69            | 2             |
| 33 | 91791-18 - The East Los Angeles Community Union                                                                                                                                                                                                                                                                                                                                                                                                                                                                                                                                                                                                                                                                                                                                                                                                                                                                                                                                                                                                                                                                                                                                                                                                                                                                                                                                                                                                                                                                                                                                                                                                                                                                                                                                                                                                                                                                                                                                                                                                                                                                                | 350                     | 83              | 28            | 0             |
| 34 | 91791-25 - The East Los Angeles Community Union                                                                                                                                                                                                                                                                                                                                                                                                                                                                                                                                                                                                                                                                                                                                                                                                                                                                                                                                                                                                                                                                                                                                                                                                                                                                                                                                                                                                                                                                                                                                                                                                                                                                                                                                                                                                                                                                                                                                                                                                                                                                                | 267                     | 63              | 17            | 1             |
|    | 91791-26 - The East Los Argeles Community Union                                                                                                                                                                                                                                                                                                                                                                                                                                                                                                                                                                                                                                                                                                                                                                                                                                                                                                                                                                                                                                                                                                                                                                                                                                                                                                                                                                                                                                                                                                                                                                                                                                                                                                                                                                                                                                                                                                                                                                                                                                                                                | 239                     | 59              | 44            | 0             |
|    | 92335-12 - The East Los Argeles Community Union                                                                                                                                                                                                                                                                                                                                                                                                                                                                                                                                                                                                                                                                                                                                                                                                                                                                                                                                                                                                                                                                                                                                                                                                                                                                                                                                                                                                                                                                                                                                                                                                                                                                                                                                                                                                                                                                                                                                                                                                                                                                                | 103                     | 57              | 26            | 3             |
| 37 | 92335-24 - The East Los Angeles Community Union                                                                                                                                                                                                                                                                                                                                                                                                                                                                                                                                                                                                                                                                                                                                                                                                                                                                                                                                                                                                                                                                                                                                                                                                                                                                                                                                                                                                                                                                                                                                                                                                                                                                                                                                                                                                                                                                                                                                                                                                                                                                                | 201                     | 148             | 71            | 0             |
|    | 92335-27 - The East Los Angeles Community Union                                                                                                                                                                                                                                                                                                                                                                                                                                                                                                                                                                                                                                                                                                                                                                                                                                                                                                                                                                                                                                                                                                                                                                                                                                                                                                                                                                                                                                                                                                                                                                                                                                                                                                                                                                                                                                                                                                                                                                                                                                                                                | 17                      | 8               | 2             | 0             |
|    | 92335-34 - The East Los Angeles Community Union                                                                                                                                                                                                                                                                                                                                                                                                                                                                                                                                                                                                                                                                                                                                                                                                                                                                                                                                                                                                                                                                                                                                                                                                                                                                                                                                                                                                                                                                                                                                                                                                                                                                                                                                                                                                                                                                                                                                                                                                                                                                                | 306                     | 170             | 133           | 0             |
|    | 92335-41 - The East Los Argeles Community Union                                                                                                                                                                                                                                                                                                                                                                                                                                                                                                                                                                                                                                                                                                                                                                                                                                                                                                                                                                                                                                                                                                                                                                                                                                                                                                                                                                                                                                                                                                                                                                                                                                                                                                                                                                                                                                                                                                                                                                                                                                                                                | 469                     | 266             | 167           | 0             |
|    | 92335-60 - The East Los Argeles Community Union                                                                                                                                                                                                                                                                                                                                                                                                                                                                                                                                                                                                                                                                                                                                                                                                                                                                                                                                                                                                                                                                                                                                                                                                                                                                                                                                                                                                                                                                                                                                                                                                                                                                                                                                                                                                                                                                                                                                                                                                                                                                                | 368                     | 146             | 74            | 2             |
| 42 | 92335-62 - The East Los Angeles Community Union                                                                                                                                                                                                                                                                                                                                                                                                                                                                                                                                                                                                                                                                                                                                                                                                                                                                                                                                                                                                                                                                                                                                                                                                                                                                                                                                                                                                                                                                                                                                                                                                                                                                                                                                                                                                                                                                                                                                                                                                                                                                                | 384                     |                 | 137           | 2             |
|    | 92335-63 - The East Los Angeles Community Union                                                                                                                                                                                                                                                                                                                                                                                                                                                                                                                                                                                                                                                                                                                                                                                                                                                                                                                                                                                                                                                                                                                                                                                                                                                                                                                                                                                                                                                                                                                                                                                                                                                                                                                                                                                                                                                                                                                                                                                                                                                                                | 417                     | 204             | 140           | 10            |
|    | 92586-34 - The East Los Angeles Community Union                                                                                                                                                                                                                                                                                                                                                                                                                                                                                                                                                                                                                                                                                                                                                                                                                                                                                                                                                                                                                                                                                                                                                                                                                                                                                                                                                                                                                                                                                                                                                                                                                                                                                                                                                                                                                                                                                                                                                                                                                                                                                | 428                     |                 | 26            | 0             |
|    | 92586-35 - The East Los Argeles Community Union                                                                                                                                                                                                                                                                                                                                                                                                                                                                                                                                                                                                                                                                                                                                                                                                                                                                                                                                                                                                                                                                                                                                                                                                                                                                                                                                                                                                                                                                                                                                                                                                                                                                                                                                                                                                                                                                                                                                                                                                                                                                                | 419                     | <u> </u>        | 26            | 1             |
|    | 92586-44 - The East Los Argeles Community Union                                                                                                                                                                                                                                                                                                                                                                                                                                                                                                                                                                                                                                                                                                                                                                                                                                                                                                                                                                                                                                                                                                                                                                                                                                                                                                                                                                                                                                                                                                                                                                                                                                                                                                                                                                                                                                                                                                                                                                                                                                                                                | 195                     |                 | 11            | 1             |
| 47 | 92586-48 - The East Los Argeles Community Union                                                                                                                                                                                                                                                                                                                                                                                                                                                                                                                                                                                                                                                                                                                                                                                                                                                                                                                                                                                                                                                                                                                                                                                                                                                                                                                                                                                                                                                                                                                                                                                                                                                                                                                                                                                                                                                                                                                                                                                                                                                                                | 215                     |                 | 0             | A             |
|    | 92586-65 - The East Los Angeles Community Union                                                                                                                                                                                                                                                                                                                                                                                                                                                                                                                                                                                                                                                                                                                                                                                                                                                                                                                                                                                                                                                                                                                                                                                                                                                                                                                                                                                                                                                                                                                                                                                                                                                                                                                                                                                                                                                                                                                                                                                                                                                                                | 76                      |                 | 6             |               |
|    | 93277-16 - Garcia & Sons                                                                                                                                                                                                                                                                                                                                                                                                                                                                                                                                                                                                                                                                                                                                                                                                                                                                                                                                                                                                                                                                                                                                                                                                                                                                                                                                                                                                                                                                                                                                                                                                                                                                                                                                                                                                                                                                                                                                                                                                                                                                                                       | 196                     | 117             | 61            | 9             |
| 50 | 93501-12 - Garcia & Sons                                                                                                                                                                                                                                                                                                                                                                                                                                                                                                                                                                                                                                                                                                                                                                                                                                                                                                                                                                                                                                                                                                                                                                                                                                                                                                                                                                                                                                                                                                                                                                                                                                                                                                                                                                                                                                                                                                                                                                                                                                                                                                       | 8                       | 5               | 1             | 3<br>8        |
|    | 93501-13 - Garcia & Sons                                                                                                                                                                                                                                                                                                                                                                                                                                                                                                                                                                                                                                                                                                                                                                                                                                                                                                                                                                                                                                                                                                                                                                                                                                                                                                                                                                                                                                                                                                                                                                                                                                                                                                                                                                                                                                                                                                                                                                                                                                                                                                       | 195                     | 111             | 38            | 8             |
|    | 93505-18 - Garcia & Sons                                                                                                                                                                                                                                                                                                                                                                                                                                                                                                                                                                                                                                                                                                                                                                                                                                                                                                                                                                                                                                                                                                                                                                                                                                                                                                                                                                                                                                                                                                                                                                                                                                                                                                                                                                                                                                                                                                                                                                                                                                                                                                       | 139                     |                 | 31            | 2             |
| 53 | 90003-10 - Reliable Energy Management                                                                                                                                                                                                                                                                                                                                                                                                                                                                                                                                                                                                                                                                                                                                                                                                                                                                                                                                                                                                                                                                                                                                                                                                                                                                                                                                                                                                                                                                                                                                                                                                                                                                                                                                                                                                                                                                                                                                                                                                                                                                                          | 346                     | 232             | 69            |               |

|               | A                                                                                                  | В                   | С               | D             | E             |
|---------------|----------------------------------------------------------------------------------------------------|---------------------|-----------------|---------------|---------------|
| 1             | Energy Savings As                                                                                  | ssistance Program T | able 7          |               |               |
| 2             |                                                                                                    | borhood Approach    |                 |               |               |
| 3             | Southern Cali                                                                                      | fornia Gas Compan   | v               |               |               |
| 4             |                                                                                                    | ust 2011            | •               |               |               |
| 5             | A                                                                                                  | В                   | С               | D             | E             |
| $\vdash$      |                                                                                                    | Total Residential   | Total Estimated | Total Treated | Total Treated |
| 6             | Neighborhood (County, Zipcode, Zip+7 etc.) Targeted                                                | Customers           | Eligible        | 2002-2010     | Year-to-Date  |
|               | 92882-17 - Synergy                                                                                 | 73                  | "               | 35            | 0             |
|               | 92882-18 - Synergy                                                                                 | 196                 | \$              | 63            | Ö             |
|               | 92882-19 - Synergy                                                                                 | 311                 | 196             | 121           | 0             |
|               | 92882-20 - Synergy                                                                                 | 26                  | ļ               | 4             | 0             |
|               | 92882-21 - Synergy                                                                                 | 191                 | 121             | 28            | 0             |
| 106           | 92882-22 - Synergy                                                                                 | 119                 | 71              | 37            | 0             |
|               | 92882-24 - Synergy                                                                                 | 30                  | 18              | 5             | <del>}</del>  |
|               | 92882-27 - Synergy                                                                                 | 166                 | 61              | 2             | 0             |
|               | 92882-30 - Synergy                                                                                 | 392                 | 238             | 53            | 0             |
|               | 92882-31 - Synergy                                                                                 | 188                 | 128             | 78            | 1             |
|               | 92882-32 - Synergy                                                                                 | 356                 | 231             | 152           | 1             |
| 112           | 92882-35 - Synergy                                                                                 | 202                 | 133             | 9             | 0             |
| 113           | 92882-65 - Synergy                                                                                 | 48                  | 32              | 1             | 0             |
|               | 92882-71 - Synergy                                                                                 | 13                  | 3               | 0             | 0             |
| 115           | 92882-72 - Synergy                                                                                 | 197                 | 101             | 4             | 0             |
| 116           | 92882-78 - Synergy                                                                                 | 144                 | 44              | 1             | 0             |
| 117           | 90650-16 - The East Los Angeles Community Union                                                    | 54                  | 39              | 0             | 0             |
| 118           | 90650-17 - The East Los Angeles Community Union                                                    | 504                 | 189             | 108           | 1             |
| 119           | 90650-18 - The East Los Angeles Community Union                                                    | 352                 | 129             | 177           | 2             |
|               | 90650-19 - The East Los Angeles Community Union                                                    | 578                 | 194             | 194           | 2             |
|               | 90650-20 - The East Los Angeles Community Union                                                    | 442                 | 116             | 128           | 7             |
|               | 90650-23 - The East Los Angeles Community Union                                                    | 392                 | 104             | 77            | 4             |
|               | 90650-24 - The East Los Angeles Community Union                                                    | 477                 | 124             | 84            | 1             |
|               | 90650-26 - The East Los Angeles Community Union                                                    | 342                 | 108             | 78            | 1             |
|               | 90650-27 - The East Los Angeles Community Union                                                    | 466                 | 172             | 125           | 1             |
|               | 90650-28 - The East Los Angeles Community Union                                                    | 660                 | 272             | 265           | 0             |
|               | 90650-29 - The East Los Angeles Community Union                                                    | 197                 | 80              | 94            | 0             |
|               | 90650-30 - The East Los Angeles Community Union                                                    | 295                 | 160             | 107           | 1             |
|               | 90650-31 - The East Los Argeles Community Union                                                    | 336                 | 183             | 81            | 0             |
|               | 90650-32 - The East Los Angeles Community Union                                                    | 192                 | 44              | 49            | 0             |
|               | 90650-43 - The East Los Angeles Community Union                                                    | 274                 | 56              | 63            | 0             |
|               | 90650-76 - The East Los Angeles Community Union                                                    | 161                 | 70              | 55            | 1             |
|               | 90650-77 - The East Los Angeles Community Union                                                    | 424                 | 136             | 84            | 0             |
|               | 90650-78 - The East Los Angeles Community Union                                                    | 444                 | 99              | 88            | 1             |
|               | 90650-79 - The East Los Argeles Community Union                                                    | 411                 |                 | 92            |               |
| -             | 90650-83 - The East Los Angeles Community Union                                                    | 384                 | 112             | 113           | 0             |
|               | 91761-16 - The East Los Angeles Community Union<br>91761-18 - The East Los Angeles Community Union | 303                 | 62<br>15        | 9             | 0             |
| $\overline{}$ | 91761-19 - The East Los Argeles Community Union                                                    | 98                  |                 | 22            | - U           |
|               | 91761-19 - The East Los Argeles Community Union                                                    | 40                  |                 | 22            | 0             |
| -             | 91761-33 - The East Los Argeles Community Union                                                    | 255                 | ·               | 96            | 1             |
| -             | 91761-34 - The East Los Argeles Community Union                                                    | 308                 | ·····           | 121           | 5             |
| -             | 91761-34 - The East Los Argeles Community Union                                                    | 335                 | ļ               | 138           | <b></b>       |
|               | 91761-43 - The East Los Argeles Community Union                                                    | 457                 | 300             | 206           | <u> </u>      |
|               | 91761-44 - The East Los Argeles Community Union                                                    | 479                 | <u> </u>        | 247           | 4             |
|               | 91761-53 - The East Los Argeles Community Union                                                    | 85                  |                 | 25            | 2             |
|               | 91761-54 - The East Los Angeles Community Union                                                    | 240                 | Ļ               | 66            |               |
| 14/           | an and the rastras videras community amon                                                          |                     | 120             | 1 00          | ı J           |

| Energy Savings Assistance Program Table 7   Whole Neighborhood Approach                                                                                                                                                                                                                                                                                                                                                                                                                                                                                                                                                                                                                                                                                                                                                                                                                                                                                                                                                                                                                                                                                                                                                                                                                                                                                                                                                                                                                                                                                                                                                                                                                                                                                                                                                                                                                                                                                                                                                                                                                                                      | -                                       |                                         |                                        | T s               | Α                                                   | _             |
|------------------------------------------------------------------------------------------------------------------------------------------------------------------------------------------------------------------------------------------------------------------------------------------------------------------------------------------------------------------------------------------------------------------------------------------------------------------------------------------------------------------------------------------------------------------------------------------------------------------------------------------------------------------------------------------------------------------------------------------------------------------------------------------------------------------------------------------------------------------------------------------------------------------------------------------------------------------------------------------------------------------------------------------------------------------------------------------------------------------------------------------------------------------------------------------------------------------------------------------------------------------------------------------------------------------------------------------------------------------------------------------------------------------------------------------------------------------------------------------------------------------------------------------------------------------------------------------------------------------------------------------------------------------------------------------------------------------------------------------------------------------------------------------------------------------------------------------------------------------------------------------------------------------------------------------------------------------------------------------------------------------------------------------------------------------------------------------------------------------------------|-----------------------------------------|-----------------------------------------|----------------------------------------|-------------------|-----------------------------------------------------|---------------|
| Southern California Gas Company                                                                                                                                                                                                                                                                                                                                                                                                                                                                                                                                                                                                                                                                                                                                                                                                                                                                                                                                                                                                                                                                                                                                                                                                                                                                                                                                                                                                                                                                                                                                                                                                                                                                                                                                                                                                                                                                                                                                                                                                                                                                                              | E                                       | D                                       | C                                      | B                 | A Francis Caviana As                                |               |
| Southern California Gas Company August 2011   Southern California Gas Company August 2011   Southern California Gas Company August 2011   Southern California Gas Company California Gas County 2012   Southern California Gas County 2013   Southern California G |                                         |                                         | able /                                 | _                 |                                                     | -             |
| August 2011   S                                                                                                                                                                                                                                                                                                                                                                                                                                                                                                                                                                                                                                                                                                                                                                                                                                                                                                                                                                                                                                                                                                                                                                                                                                                                                                                                                                                                                                                                                                                                                                                                                                                                                                                                                                                                                                                                                                                                                                                                                                                                                                              |                                         |                                         |                                        | • • •             |                                                     | -             |
| S                                                                                                                                                                                                                                                                                                                                                                                                                                                                                                                                                                                                                                                                                                                                                                                                                                                                                                                                                                                                                                                                                                                                                                                                                                                                                                                                                                                                                                                                                                                                                                                                                                                                                                                                                                                                                                                                                                                                                                                                                                                                                                                            |                                         |                                         | /                                      |                   |                                                     | -             |
| Total Residential   Total Treated   Customers   Total Treated   Customers   Total Residential   Total Treated   2002-2010   Ye   148   91761-55 - The East Los Angeles Community Union   496   215   281   281   149   91761-77 - The East Los Angeles Community Union   204   44   14   14   150   91764-24 - The East Los Angeles Community Union   31   18   8   8   15   91764-26 - The East Los Angeles Community Union   326   161   77   715   91764-27 - The East Los Angeles Community Union   326   36   139   135   13764-27 - The East Los Angeles Community Union   236   96   139   135   13764-29 - The East Los Angeles Community Union   298   113   30   135   13764-29 - The East Los Angeles Community Union   298   113   30   135   13764-33 - The East Los Angeles Community Union   314   164   104   104   137   91764-36 - The East Los Angeles Community Union   314   164   104   104   137   91764-36 - The East Los Angeles Community Union   314   164   104   137   91764-38 - The East Los Angeles Community Union   342   136   119   159   91764-39 - The East Los Angeles Community Union   342   136   119   159   91764-39 - The East Los Angeles Community Union   231   167   35   160   91764-40 - The East Los Angeles Community Union   357   167   181   162   91764-41 - The East Los Angeles Community Union   341   124   199   199   151   91764-40 - The East Los Angeles Community Union   342   136   137   141   144   144   145   145   145   145   145   145   145   145   145   145   145   145   145   145   145   145   145   145   145   145   145   145   145   145   145   145   145   145   145   145   145   145   145   145   145   145   145   145   145   145   145   145   145   145   145   145   145   145   145   145   145   145   145   145   145   145   145   145   145   145   145   145   145   145   145   145   145   145   145   145   145   145   145   145   145   145   145   145   145   145   145   145   145   145   145   145   145   145   145   145   145   145   145   145   145   145   145   145   145   145   145   145   145   1 |                                         |                                         | ,                                      |                   |                                                     | $\overline{}$ |
| Is Neighborhood (County, Zipcode, Zip+7 etc.) Targeted         Customers         Eligible         2002-2010         Ye           148 91761-55 - The East Los Angeles Community Union         204         44         148           148 91761-77 - The East Los Angeles Community Union         204         44         14           150 91764-24 - The East Los Angeles Community Union         31         18         8           151 91764-25 - The East Los Angeles Community Union         326         161         77           152 91764-27 - The East Los Angeles Community Union         236         96         139           153 91764-29 - The East Los Angeles Community Union         210         77         17           154 91764-29 - The East Los Angeles Community Union         157         62         61           156 91764-31 - The East Los Angeles Community Union         157         62         61           156 91764-33 - The East Los Angeles Community Union         314         164         104           158 91764-33 - The East Los Angeles Community Union         342         136         119           158 91764-39 - The East Los Angeles Community Union         342         136         119           158 91764-39 - The East Los Angeles Community Union         341         167         35           160 91764-40 - The East Los Angeles                                                                                                                                                                                                                                                                                                                                                                                                                                                                                                                                                                                                                                                                                                                                                 | E                                       |                                         |                                        | 1                 | Α                                                   | 5             |
| 148 91761-56 - The East Los Angeles Community Union         496         215         281           148 91761-77 - The East Los Angeles Community Union         204         44         14           150 91764-24 - The East Los Angeles Community Union         31         18         8           151 91764-26 - The East Los Angeles Community Union         326         161         77           152 91764-27 - The East Los Angeles Community Union         236         96         139           153 91764-28 - The East Los Angeles Community Union         20         77         17           154 91764-29 - The East Los Angeles Community Union         298         113         30           155 91764-31 - The East Los Angeles Community Union         156         91764-33 - The East Los Angeles Community Union         314         164         104           156 91764-33 - The East Los Angeles Community Union         314         164         104         104         104         104         104         104         104         104         104         104         104         104         104         104         104         104         104         104         104         104         104         104         104         104         104         104         104         104         104         104                                                                                                                                                                                                                                                                                                                                                                                                                                                                                                                                                                                                                                                                                                                                                                                                  | al Treated                              |                                         | 1                                      | Total Residential |                                                     |               |
| 149 91761-77 - The East Los Angeles Community Union   204   44   14   150 91764-24 - The East Los Angeles Community Union   311   18   8   151 91764-26 - The East Los Angeles Community Union   326   161   77   152 91764-27 - The East Los Angeles Community Union   236   96   139   153 91764-27 - The East Los Angeles Community Union   210   77   17   17   17   17   17   17                                                                                                                                                                                                                                                                                                                                                                                                                                                                                                                                                                                                                                                                                                                                                                                                                                                                                                                                                                                                                                                                                                                                                                                                                                                                                                                                                                                                                                                                                                                                                                                                                                                                                                                                        | ar-to-Date                              | 2-2010                                  | Eligible                               | Customers         | Neighborhood (County, Zipcode, Zip+7 etc.) Targeted | 6             |
| 150 91764-24 - The East Los Argeles Community Union   31   18   8   151 91764-26 - The East Los Argeles Community Union   326   161   77   175   91764-27 - The East Los Argeles Community Union   236   96   139   153 91764-28 - The East Los Argeles Community Union   210   77   17   174   91764-29 - The East Los Argeles Community Union   298   113   30   30   30   30   30   30   3                                                                                                                                                                                                                                                                                                                                                                                                                                                                                                                                                                                                                                                                                                                                                                                                                                                                                                                                                                                                                                                                                                                                                                                                                                                                                                                                                                                                                                                                                                                                                                                                                                                                                                                                |                                         |                                         | ······································ | <u> </u>          | 91761-55 - The East Los Angeles Community Union     | 148           |
| 151 91764-26 - The East Los Argeles Community Union   326   161   77   152 91764-27 - The East Los Argeles Community Union   236   96   139   139 91764-27 - The East Los Argeles Community Union   210   77   17   154 91764-29 - The East Los Argeles Community Union   298   113   30   30   355 91764-31 - The East Los Argeles Community Union   157   62   61   61   61   61   6764-33 - The East Los Argeles Community Union   157   62   61   61   61   61   61   61   61                                                                                                                                                                                                                                                                                                                                                                                                                                                                                                                                                                                                                                                                                                                                                                                                                                                                                                                                                                                                                                                                                                                                                                                                                                                                                                                                                                                                                                                                                                                                                                                                                                            |                                         | 14                                      |                                        | 204               | 91761-77 - The East Los Angeles Community Union     | 149           |
| 152 91764-27 - The East Los Argeles Community Union   236   96   139   153 91764-28 - The East Los Argeles Community Union   210   777   17   17   17   17   17   17                                                                                                                                                                                                                                                                                                                                                                                                                                                                                                                                                                                                                                                                                                                                                                                                                                                                                                                                                                                                                                                                                                                                                                                                                                                                                                                                                                                                                                                                                                                                                                                                                                                                                                                                                                                                                                                                                                                                                         |                                         |                                         | 18                                     | <u> </u>          |                                                     |               |
| 153 91764-28 - The East Los Argeles Community Union         210         77         17           154 91764-29 - The East Los Angeles Community Union         298         113         30           155 91764-31 - The East Los Angeles Community Union         157         62         61           156 91764-33 - The East Los Angeles Community Union         314         164         104           157 91764-36 - The East Los Angeles Community Union         342         136         119           158 91764-37 - The East Los Angeles Community Union         342         136         119           158 91764-38 - The East Los Angeles Community Union         341         167         35           160 91764-39 - The East Los Angeles Community Union         411         249         199           159 19764-40 - The East Los Angeles Community Union         357         187         181         181           162 91764-41 - The East Los Angeles Community Union         334         193         128         183         193         128           163 91764-42 - The East Los Angeles Community Union         117         90         11         190         11           165 91764-43 - The East Los Angeles Community Union         361         227         170         176         177         90         11           166 91764-67                                                                                                                                                                                                                                                                                                                                                                                                                                                                                                                                                                                                                                                                                                                                                                            |                                         | 77                                      | <u> </u>                               | <u> </u>          | 91764-26 - The East Los Angeles Community Union     | 151           |
| 154         91764-29 - The East Los Angeles Community Union         298         113         30           155         91764-31 - The East Los Angeles Community Union         157         62         61           156         91764-33 - The East Los Angeles Community Union         314         164         104           157         91764-36 - The East Los Angeles Community Union         243         112         61           158         91764-37 - The East Los Angeles Community Union         342         136         119           159         91764-38 - The East Los Angeles Community Union         231         167         35           160         91764-39 - The East Los Angeles Community Union         411         249         199           161         91764-40 - The East Los Angeles Community Union         357         187         181           162         91764-41 - The East Los Angeles Community Union         334         193         128           163         91764-42 - The East Los Angeles Community Union         361         227         170           165         91764-44 - The East Los Angeles Community Union         361         227         170           166         91764-45 - The East Los Angeles Community Union         361         227         170           166                                                                                                                                                                                                                                                                                                                                                                                                                                                                                                                                                                                                                                                                                                                                                                                                       | ,                                       | 139                                     | 96                                     | 236               | 91764-27 - The East Los Argeles Community Union     | 152           |
| 155         91764-31 - The East Los Angeles Community Union         157         62         61           156         91764-33 - The East Los Angeles Community Union         314         164         104           157         91764-33 - The East Los Angeles Community Union         243         112         61           158         91764-37 - The East Los Angeles Community Union         342         136         119           159         91764-38 - The East Los Angeles Community Union         231         167         35           160         91764-39 - The East Los Angeles Community Union         411         249         199           161         91764-30 - The East Los Angeles Community Union         357         187         181           162         91764-41 - The East Los Angeles Community Union         334         193         128           163         91764-42 - The East Los Angeles Community Union         117         90         11           164         91764-43 - The East Los Angeles Community Union         361         227         170           165         91764-44 - The East Los Angeles Community Union         361         227         170           166         91764-45 - The East Los Angeles Community Union         357         174         28           167                                                                                                                                                                                                                                                                                                                                                                                                                                                                                                                                                                                                                                                                                                                                                                                                         |                                         |                                         |                                        | <u> </u>          | 91764-28 - The East Los Angeles Community Union     | 153           |
| 156         91764-33 - The East Los Argeles Community Union         314         164         104           157         91764-36 - The East Los Argeles Community Union         243         112         61           158         91764-37 - The East Los Argeles Community Union         342         136         119           158         91764-38 - The East Los Argeles Community Union         231         167         35           160         91764-39 - The East Los Argeles Community Union         411         249         199           19764-40 - The East Los Argeles Community Union         357         187         181           162         91764-41 - The East Los Argeles Community Union         334         193         128           163         91764-42 - The East Los Argeles Community Union         334         193         128           163         91764-42 - The East Los Argeles Community Union         361         227         170           164         91764-43 - The East Los Argeles Community Union         361         227         170           165         91764-44 - The East Los Argeles Community Union         397         265         194           166         91764-45 - The East Los Argeles Community Union         357         174         28           167         92316-12 -                                                                                                                                                                                                                                                                                                                                                                                                                                                                                                                                                                                                                                                                                                                                                                                              |                                         | 30                                      | 113                                    | 298               | 91764-29 - The East Los Angeles Community Union     | 154           |
| 157         91764-36 - The East Los Argeles Community Union         243         112         61           158         91764-37 - The East Los Argeles Community Union         342         136         119           159         91764-38 - The East Los Argeles Community Union         231         167         35           160         91764-39 - The East Los Argeles Community Union         411         249         199           161         91764-40 - The East Los Argeles Community Union         357         187         181           162         91764-41 - The East Los Argeles Community Union         334         193         128           163         91764-42 - The East Los Argeles Community Union         117         90         11           164         91764-43 - The East Los Argeles Community Union         361         227         170           165         91764-44 - The East Los Argeles Community Union         397         265         194           166         91764-43 - The East Los Argeles Community Union         397         265         194           169         91764-44 - The East Los Argeles Community Union         397         265         194           169         91764-47 - The East Los Argeles Community Union         197         131         144           168                                                                                                                                                                                                                                                                                                                                                                                                                                                                                                                                                                                                                                                                                                                                                                                                      |                                         | 61                                      | 62                                     | 157               | 91764-31 - The East Los Angeles Community Union     | 155           |
| 158         91764-37 - The East Los Argeles Community Union         342         136         119           159         91764-38 - The East Los Argeles Community Union         231         167         35           160         91764-39 - The East Los Argeles Community Union         411         249         199           161         91764-40 - The East Los Argeles Community Union         357         187         181           162         91764-41 - The East Los Argeles Community Union         334         193         128           163         91764-42 - The East Los Argeles Community Union         317         90         11           164         91764-43 - The East Los Argeles Community Union         361         227         170           165         91764-44 - The East Los Argeles Community Union         397         265         194           166         91764-67 - The East Los Argeles Community Union         357         174         28           167         92316-13 - The East Los Argeles Community Union         197         131         144           168         91764-44 - The East Los Argeles Community Union         247         102         55           169         92316-15 - The East Los Argeles Community Union         247         102         55           169                                                                                                                                                                                                                                                                                                                                                                                                                                                                                                                                                                                                                                                                                                                                                                                                        |                                         | 104                                     | 164                                    | 314               | 91764-33 - The East Los Angeles Community Union     | 156           |
| 159         91764-38 - The East Los Angeles Community Union         231         167         35           160         91764-39 - The East Los Angeles Community Union         411         249         199           161         91764-40 - The East Los Angeles Community Union         357         187         181           162         91764-41 - The East Los Angeles Community Union         334         193         128           163         91764-42 - The East Los Angeles Community Union         117         90         11           164         91764-43 - The East Los Angeles Community Union         361         227         170           165         91764-67 - The East Los Angeles Community Union         397         265         194           166         91764-67 - The East Los Angeles Community Union         357         174         28           167         92316-12 - The East Los Angeles Community Union         197         131         144           168         92316-13 - The East Los Angeles Community Union         247         102         55           169         92316-15 - The East Los Angeles Community Union         264         81         37           170         92316-15 - The East Los Angeles Community Union         355         123         92           171                                                                                                                                                                                                                                                                                                                                                                                                                                                                                                                                                                                                                                                                                                                                                                                                          |                                         |                                         |                                        | }                 | 91764-36 - The East Los Angeles Community Union     | 157           |
| 160         91764-39 - The East Los Argeles Community Union         411         249         199           161         91764-40 - The East Los Argeles Community Union         357         187         181           162         91764-41 - The East Los Argeles Community Union         334         193         128           163         91764-42 - The East Los Argeles Community Union         117         90         11           164         91764-43 - The East Los Argeles Community Union         361         227         170           165         91764-44 - The East Los Argeles Community Union         397         265         194           166         91764-67 - The East Los Argeles Community Union         357         174         28           167         92316-13 - The East Los Argeles Community Union         197         131         144           168         92316-13 - The East Los Argeles Community Union         247         102         55           169         92316-14 - The East Los Argeles Community Union         264         81         37           170         92316-15 - The East Los Argeles Community Union         355         123         92           171         92316-17 - The East Los Argeles Community Union         458         132         110           172                                                                                                                                                                                                                                                                                                                                                                                                                                                                                                                                                                                                                                                                                                                                                                                                         |                                         |                                         | <u> </u>                               |                   |                                                     |               |
| 161         91764-40 - The East Los Argeles Community Union         357         187         181           162         91764-41 - The East Los Argeles Community Union         334         193         128           163         91764-42 - The East Los Argeles Community Union         117         90         11           164         91764-43 - The East Los Argeles Community Union         361         227         170           165         91764-44 - The East Los Argeles Community Union         397         265         194           166         91764-67 - The East Los Argeles Community Union         357         174         28           167         92316-12 - The East Los Argeles Community Union         197         131         144           168         92316-13 - The East Los Argeles Community Union         247         102         55           169         92316-14 - The East Los Argeles Community Union         264         81         37           170         92316-15 - The East Los Argeles Community Union         355         123         92           171         92316-16 - The East Los Argeles Community Union         458         132         110           172         92316-17 - The East Los Argeles Community Union         34         190         69           173                                                                                                                                                                                                                                                                                                                                                                                                                                                                                                                                                                                                                                                                                                                                                                                                           |                                         | 35                                      | 167                                    | 231               | 91764-38 - The East Los Angeles Community Union     | 159           |
| 162         91764-41 - The East Los Argeles Community Union         334         193         128           163         91764-42 - The East Los Argeles Community Union         117         90         11           164         91764-43 - The East Los Argeles Community Union         361         227         170           165         91764-44 - The East Los Argeles Community Union         397         265         194           166         91764-67 - The East Los Argeles Community Union         357         174         28           167         92316-12 - The East Los Argeles Community Union         197         131         144           168         92316-13 - The East Los Argeles Community Union         247         102         55           169         92316-14 - The East Los Argeles Community Union         264         81         37           170         92316-15 - The East Los Argeles Community Union         355         123         92           171         92316-16 - The East Los Argeles Community Union         458         132         110           172         92316-17 - The East Los Argeles Community Union         334         190         69           173         92316-19 - The East Los Argeles Community Union         317         149         83           176                                                                                                                                                                                                                                                                                                                                                                                                                                                                                                                                                                                                                                                                                                                                                                                                           |                                         | 199                                     | 249                                    | 411               | 91764-39 - The East Los Angeles Community Union     | 160           |
| 163   91764-42 - The East Los Angeles Community Union   117   90   11   164   91764-43 - The East Los Angeles Community Union   361   227   170   165   91764-44 - The East Los Angeles Community Union   397   265   194   166   91764-67 - The East Los Angeles Community Union   357   174   28   167   92316-12 - The East Los Angeles Community Union   197   131   144   168   92316-13 - The East Los Angeles Community Union   197   131   144   168   92316-13 - The East Los Angeles Community Union   247   102   55   169   92316-14 - The East Los Angeles Community Union   264   81   37   170   92316-15 - The East Los Angeles Community Union   355   123   92   171   92316-15 - The East Los Angeles Community Union   458   132   110   172   92316-17 - The East Los Angeles Community Union   458   132   110   172   92316-18 - The East Los Angeles Community Union   294   151   70   173   92316-19 - The East Los Angeles Community Union   334   190   69   174   92316-19 - The East Los Angeles Community Union   317   149   83   175   92316-20 - The East Los Angeles Community Union   316   195   82   176   92316-22 - The East Los Angeles Community Union   312   137   102   177   92316-22 - The East Los Angeles Community Union   382   127   91   178   92316-23 - The East Los Angeles Community Union   39   18   11   179   92316-25 - The East Los Angeles Community Union   39   18   11   179   92316-26 - The East Los Angeles Community Union   39   18   11   179   92316-26 - The East Los Angeles Community Union   39   18   11   19   19   19   19   19   1                                                                                                                                                                                                                                                                                                                                                                                                                                                                                                         | 1:                                      | 181                                     | 187                                    | 357               | 91764-40 - The East Los Angeles Community Union     | 161           |
| 164 91764-43 - The East Los Argeles Community Union         361         227         170           165 91764-44 - The East Los Argeles Community Union         397         265         194           166 91764-67 - The East Los Argeles Community Union         357         174         28           167 92316-12 - The East Los Argeles Community Union         197         131         144           168 92316-13 - The East Los Argeles Community Union         247         102         55           169 92316-14 - The East Los Argeles Community Union         264         81         37           170 92316-15 - The East Los Argeles Community Union         355         123         92           171 92316-16 - The East Los Argeles Community Union         458         132         110           172 92316-17 - The East Los Argeles Community Union         294         151         70           173 92316-18 - The East Los Argeles Community Union         334         190         69           174 92316-19 - The East Los Argeles Community Union         317         149         83           175 92316-20 - The East Los Argeles Community Union         316         195         82           176 92316-21 - The East Los Argeles Community Union         312         137         102           178 92316-22 - The East Los Argeles Community Union                                                                                                                                                                                                                                                                                                                                                                                                                                                                                                                                                                                                                                                                                                                                                         |                                         | 128                                     | 193                                    | 334               |                                                     |               |
| 165         91764-44 - The East Los Angeles Community Union         397         265         194           166         91764-67 - The East Los Angeles Community Union         357         174         28           167         92316-12 - The East Los Angeles Community Union         197         131         144           168         92316-13 - The East Los Angeles Community Union         247         102         55           169         92316-14 - The East Los Angeles Community Union         264         81         37           170         92316-15 - The East Los Angeles Community Union         355         123         92           171         92316-16 - The East Los Angeles Community Union         458         132         110           172         92316-17 - The East Los Angeles Community Union         294         151         70           173         92316-18 - The East Los Angeles Community Union         334         190         69           174         92316-19 - The East Los Angeles Community Union         317         149         83           175         92316-20 - The East Los Angeles Community Union         316         195         82           176         92316-21 - The East Los Angeles Community Union         312         137         102           177                                                                                                                                                                                                                                                                                                                                                                                                                                                                                                                                                                                                                                                                                                                                                                                                           |                                         | 11                                      | 90                                     | 117               | 91764-42 - The East Los Angeles Community Union     | 163           |
| 166         91764-67 - The East Los Argeles Community Union         357         174         28           167         92316-12 - The East Los Argeles Community Union         197         131         144           168         92316-13 - The East Los Argeles Community Union         247         102         55           169         92316-14 - The East Los Argeles Community Union         264         81         37           170         92316-15 - The East Los Argeles Community Union         355         123         92           171         92316-16 - The East Los Argeles Community Union         458         132         110           172         92316-17 - The East Los Argeles Community Union         294         151         70           173         92316-18 - The East Los Argeles Community Union         334         190         69           174         92316-19 - The East Los Argeles Community Union         317         149         83           175         92316-20 - The East Los Argeles Community Union         316         195         82           176         92316-21 - The East Los Argeles Community Union         312         137         102           177         92316-22 - The East Los Argeles Community Union         382         127         91           178                                                                                                                                                                                                                                                                                                                                                                                                                                                                                                                                                                                                                                                                                                                                                                                                            |                                         | 170                                     | 227                                    | 361               | 91764-43 - The East Los Angeles Community Union     | 164           |
| 167       92316-12 - The East Los Angeles Community Union       197       131       144         168       92316-13 - The East Los Angeles Community Union       247       102       55         169       92316-14 - The East Los Angeles Community Union       264       81       37         170       92316-15 - The East Los Angeles Community Union       355       123       92         171       92316-16 - The East Los Angeles Community Union       458       132       110         172       92316-17 - The East Los Angeles Community Union       294       151       70         173       92316-18 - The East Los Angeles Community Union       334       190       69         174       92316-19 - The East Los Angeles Community Union       317       149       83         175       92316-20 - The East Los Angeles Community Union       316       195       82         176       92316-21 - The East Los Angeles Community Union       312       137       102         177       92316-22 - The East Los Angeles Community Union       382       127       91         178       92316-23 - The East Los Angeles Community Union       39       18       11         179       92316-24 - The East Los Angeles Community Union       33       14       9 </td <td></td> <td>194</td> <td>265</td> <td>397</td> <td>91764-44 - The East Los Angeles Community Union</td> <td>165</td>                                                                                                                                                                                                                                                                                                                                                                                                                                                                                                                                                                                                                                                                                                                          |                                         | 194                                     | 265                                    | 397               | 91764-44 - The East Los Angeles Community Union     | 165           |
| 168     92316-13 - The East Los Angeles Community Union     247     102     55       169     92316-14 - The East Los Angeles Community Union     264     81     37       170     92316-15 - The East Los Angeles Community Union     355     123     92       171     92316-16 - The East Los Angeles Community Union     458     132     110       172     92316-17 - The East Los Angeles Community Union     294     151     70       173     92316-18 - The East Los Angeles Community Union     334     190     69       174     92316-19 - The East Los Angeles Community Union     317     149     83       175     92316-20 - The East Los Angeles Community Union     316     195     82       176     92316-21 - The East Los Angeles Community Union     312     137     102       177     92316-22 - The East Los Angeles Community Union     382     127     91       178     92316-23 - The East Los Angeles Community Union     39     18     11       179     92316-26 - The East Los Angeles Community Union     33     14     9       181     92316-27 - The East Los Angeles Community Union     392     188     86       182     92316-27 - The East Los Angeles Community Union     189     82     19       184     92316-29 - The                                                                                                                                                                                                                                                                                                                                                                                                                                                                                                                                                                                                                                                                                                                                                                                                                                                                      |                                         | 28                                      | 174                                    | 357               | 91764-67 - The East Los Angeles Community Union     | 166           |
| 169       92316-14 - The East Los Angeles Community Union       264       81       37         170       92316-15 - The East Los Angeles Community Union       355       123       92         171       92316-16 - The East Los Angeles Community Union       458       132       110         172       92316-17 - The East Los Angeles Community Union       294       151       70         173       92316-18 - The East Los Angeles Community Union       334       190       69         174       92316-19 - The East Los Angeles Community Union       317       149       83         175       92316-20 - The East Los Angeles Community Union       316       195       82         176       92316-21 - The East Los Angeles Community Union       312       137       102         177       92316-22 - The East Los Angeles Community Union       382       127       91         178       92316-23 - The East Los Angeles Community Union       39       18       11         179       92316-24 - The East Los Angeles Community Union       113       52       28         180       92316-25 - The East Los Angeles Community Union       33       14       9         181       92316-26 - The East Los Angeles Community Union       392       188       86 <td></td> <td>144</td> <td>131</td> <td>197</td> <td>92316-12 - The East Los Angeles Community Union</td> <td>167</td>                                                                                                                                                                                                                                                                                                                                                                                                                                                                                                                                                                                                                                                                                                                                 |                                         | 144                                     | 131                                    | 197               | 92316-12 - The East Los Angeles Community Union     | 167           |
| 170       92316-15 - The East Los Angeles Community Union       355       123       92         171       92316-16 - The East Los Angeles Community Union       458       132       110         172       92316-17 - The East Los Angeles Community Union       294       151       70         173       92316-18 - The East Los Angeles Community Union       334       190       69         174       92316-19 - The East Los Angeles Community Union       317       149       83         175       92316-20 - The East Los Angeles Community Union       316       195       82         176       92316-21 - The East Los Angeles Community Union       312       137       102         177       92316-22 - The East Los Angeles Community Union       382       127       91         178       92316-23 - The East Los Angeles Community Union       39       18       11         179       92316-24 - The East Los Angeles Community Union       113       52       28         180       92316-25 - The East Los Angeles Community Union       33       14       9         181       92316-26 - The East Los Angeles Community Union       196       90       28         182       92316-27 - The East Los Angeles Community Union       189       82       19                                                                                                                                                                                                                                                                                                                                                                                                                                                                                                                                                                                                                                                                                                                                                                                                                                                         |                                         | 55                                      | 102                                    | 247               | 92316-13 - The East Los Angeles Community Union     | 168           |
| 171       92316-16 - The East Los Angeles Community Union       458       132       110         172       92316-17 - The East Los Angeles Community Union       294       151       70         173       92316-18 - The East Los Angeles Community Union       334       190       69         174       92316-19 - The East Los Angeles Community Union       317       149       83         175       92316-20 - The East Los Angeles Community Union       316       195       82         176       92316-21 - The East Los Angeles Community Union       312       137       102         177       92316-22 - The East Los Angeles Community Union       382       127       91         178       92316-23 - The East Los Angeles Community Union       39       18       11         179       92316-24 - The East Los Angeles Community Union       113       52       28         180       92316-25 - The East Los Angeles Community Union       33       14       9         181       92316-26 - The East Los Angeles Community Union       392       188       86         182       92316-27 - The East Los Angeles Community Union       189       82       19         184       92316-29 - The East Los Angeles Community Union       152       152         <                                                                                                                                                                                                                                                                                                                                                                                                                                                                                                                                                                                                                                                                                                                                                                                                                                                       |                                         | 37                                      | 81                                     | 264               | 92316-14 - The East Los Angeles Community Union     | 169           |
| 172       92316-17 - The East Los Angeles Community Union       294       151       70         173       92316-18 - The East Los Angeles Community Union       334       190       69         174       92316-19 - The East Los Angeles Community Union       317       149       83         175       92316-20 - The East Los Angeles Community Union       316       195       82         176       92316-21 - The East Los Angeles Community Union       312       137       102         177       92316-22 - The East Los Angeles Community Union       382       127       91         178       92316-23 - The East Los Angeles Community Union       39       18       11         179       92316-24 - The East Los Angeles Community Union       113       52       28         180       92316-25 - The East Los Angeles Community Union       33       14       9         181       92316-26 - The East Los Angeles Community Union       196       90       28         182       92316-27 - The East Los Angeles Community Union       189       82       19         184       92316-29 - The East Los Angeles Community Union       11       5       1         185       92316-30 - The East Los Angeles Community Union       154       65       19 <td></td> <td>92</td> <td>123</td> <td>355</td> <td>92316-15 - The East Los Angeles Community Union</td> <td>170</td>                                                                                                                                                                                                                                                                                                                                                                                                                                                                                                                                                                                                                                                                                                                                         |                                         | 92                                      | 123                                    | 355               | 92316-15 - The East Los Angeles Community Union     | 170           |
| 173       92316-18 - The East Los Angeles Community Union       334       190       69         174       92316-19 - The East Los Angeles Community Union       317       149       83         175       92316-20 - The East Los Angeles Community Union       316       195       82         176       92316-21 - The East Los Angeles Community Union       312       137       102         177       92316-22 - The East Los Angeles Community Union       382       127       91         178       92316-23 - The East Los Angeles Community Union       39       18       11         179       92316-24 - The East Los Angeles Community Union       113       52       28         180       92316-25 - The East Los Angeles Community Union       33       14       9         181       92316-26 - The East Los Angeles Community Union       196       90       28         182       92316-27 - The East Los Angeles Community Union       392       188       86         183       92316-28 - The East Los Angeles Community Union       189       82       19         184       92316-30 - The East Los Angeles Community Union       11       5       1         186       92316-31 - The East Los Angeles Community Union       154       65       19 <td></td> <td>110</td> <td>132</td> <td>458</td> <td>92316-16 - The East Los Angeles Community Union</td> <td>171</td>                                                                                                                                                                                                                                                                                                                                                                                                                                                                                                                                                                                                                                                                                                                                        |                                         | 110                                     | 132                                    | 458               | 92316-16 - The East Los Angeles Community Union     | 171           |
| 174       92316-19 - The East Los Angeles Community Union       317       149       83         175       92316-20 - The East Los Angeles Community Union       316       195       82         176       92316-21 - The East Los Angeles Community Union       312       137       102         177       92316-22 - The East Los Angeles Community Union       382       127       91         178       92316-23 - The East Los Angeles Community Union       39       18       11         179       92316-24 - The East Los Angeles Community Union       113       52       28         180       92316-25 - The East Los Angeles Community Union       33       14       9         181       92316-26 - The East Los Angeles Community Union       196       90       28         182       92316-27 - The East Los Angeles Community Union       392       188       86         183       92316-28 - The East Los Angeles Community Union       189       82       19         184       92316-30 - The East Los Angeles Community Union       11       5       1         186       92316-31 - The East Los Angeles Community Union       154       65       19                                                                                                                                                                                                                                                                                                                                                                                                                                                                                                                                                                                                                                                                                                                                                                                                                                                                                                                                                              |                                         | 70                                      | 151                                    | 294               | 92316-17 - The East Los Angeles Community Union     | 172           |
| 175       92316-20 - The East Los Angeles Community Union       316       195       82         176       92316-21 - The East Los Angeles Community Union       312       137       102         177       92316-22 - The East Los Angeles Community Union       382       127       91         178       92316-23 - The East Los Angeles Community Union       39       18       11         179       92316-24 - The East Los Angeles Community Union       113       52       28         180       92316-25 - The East Los Angeles Community Union       33       14       9         181       92316-26 - The East Los Angeles Community Union       196       90       28         182       92316-27 - The East Los Angeles Community Union       392       188       86         183       92316-28 - The East Los Angeles Community Union       189       82       19         184       92316-29 - The East Los Angeles Community Union       227       101       52         185       92316-30 - The East Los Angeles Community Union       11       5       1         186       92316-31 - The East Los Angeles Community Union       154       65       19                                                                                                                                                                                                                                                                                                                                                                                                                                                                                                                                                                                                                                                                                                                                                                                                                                                                                                                                                              |                                         | 69                                      | 190                                    | 334               | 92316-18 - The East Los Angeles Community Union     | 173           |
| 176       92316-21 - The East Los Argeles Community Union       312       137       102         177       92316-22 - The East Los Argeles Community Union       382       127       91         178       92316-23 - The East Los Argeles Community Union       39       18       11         179       92316-24 - The East Los Angeles Community Union       113       52       28         180       92316-25 - The East Los Angeles Community Union       33       14       9         181       92316-26 - The East Los Angeles Community Union       196       90       28         182       92316-27 - The East Los Angeles Community Union       392       188       86         183       92316-28 - The East Los Angeles Community Union       189       82       19         184       92316-29 - The East Los Angeles Community Union       227       101       52         185       92316-30 - The East Los Angeles Community Union       11       5       1         186       92316-31 - The East Los Angeles Community Union       154       65       19                                                                                                                                                                                                                                                                                                                                                                                                                                                                                                                                                                                                                                                                                                                                                                                                                                                                                                                                                                                                                                                             |                                         | 83                                      | 149                                    | 317               | 92316-19 - The East Los Angeles Community Union     | 174           |
| 177       92316-22 - The East Los Argeles Community Union       382       127       91         178       92316-23 - The East Los Angeles Community Union       39       18       11         179       92316-24 - The East Los Angeles Community Union       113       52       28         180       92316-25 - The East Los Angeles Community Union       33       14       9         181       92316-26 - The East Los Angeles Community Union       196       90       28         182       92316-27 - The East Los Angeles Community Union       392       188       86         183       92316-28 - The East Los Angeles Community Union       189       82       19         184       92316-29 - The East Los Angeles Community Union       227       101       52         185       92316-30 - The East Los Angeles Community Union       11       5       1         186       92316-31 - The East Los Angeles Community Union       154       65       19                                                                                                                                                                                                                                                                                                                                                                                                                                                                                                                                                                                                                                                                                                                                                                                                                                                                                                                                                                                                                                                                                                                                                             | ,                                       | 82                                      | 195                                    | 316               | 92316-20 - The East Los Angeles Community Union     | 175           |
| 178       92316-23 - The East Los Angeles Community Union       39       18       11         179       92316-24 - The East Los Angeles Community Union       113       52       28         180       92316-25 - The East Los Angeles Community Union       33       14       9         181       92316-26 - The East Los Angeles Community Union       196       90       28         182       92316-27 - The East Los Angeles Community Union       392       188       86         183       92316-28 - The East Los Angeles Community Union       189       82       19         184       92316-29 - The East Los Angeles Community Union       227       101       52         185       92316-30 - The East Los Angeles Community Union       11       5       1         186       92316-31 - The East Los Angeles Community Union       154       65       19                                                                                                                                                                                                                                                                                                                                                                                                                                                                                                                                                                                                                                                                                                                                                                                                                                                                                                                                                                                                                                                                                                                                                                                                                                                            |                                         | 102                                     | 137                                    | 312               | 92316-21 - The East Los Angeles Community Union     | 176           |
| 179       92316-24 - The East Los Angeles Community Union       113       52       28         180       92316-25 - The East Los Angeles Community Union       33       14       9         181       92316-26 - The East Los Angeles Community Union       196       90       28         182       92316-27 - The East Los Angeles Community Union       392       188       86         183       92316-28 - The East Los Angeles Community Union       189       82       19         184       92316-29 - The East Los Angeles Community Union       227       101       52         185       92316-30 - The East Los Angeles Community Union       11       5       1         186       92316-31 - The East Los Angeles Community Union       154       65       19                                                                                                                                                                                                                                                                                                                                                                                                                                                                                                                                                                                                                                                                                                                                                                                                                                                                                                                                                                                                                                                                                                                                                                                                                                                                                                                                                         | 1                                       | 91                                      | 127                                    | 382               | 92316-22 - The East Los Angeles Community Union     | 177           |
| 180       92316-25 - The East Los Angeles Community Union       33       14       9         181       92316-26 - The East Los Angeles Community Union       196       90       28         182       92316-27 - The East Los Angeles Community Union       392       188       86         183       92316-28 - The East Los Angeles Community Union       189       82       19         184       92316-29 - The East Los Angeles Community Union       227       101       52         185       92316-30 - The East Los Angeles Community Union       11       5       1         186       92316-31 - The East Los Angeles Community Union       154       65       19                                                                                                                                                                                                                                                                                                                                                                                                                                                                                                                                                                                                                                                                                                                                                                                                                                                                                                                                                                                                                                                                                                                                                                                                                                                                                                                                                                                                                                                       |                                         | 11                                      | 18                                     | 39                | 92316-23 - The East Los Angeles Community Union     | 178           |
| 181       92316-26 - The East Los Argeles Community Union       196       90       28         182       92316-27 - The East Los Argeles Community Union       392       188       86         183       92316-28 - The East Los Angeles Community Union       189       82       19         184       92316-29 - The East Los Angeles Community Union       227       101       52         185       92316-30 - The East Los Angeles Community Union       11       5       1         186       92316-31 - The East Los Angeles Community Union       154       65       19                                                                                                                                                                                                                                                                                                                                                                                                                                                                                                                                                                                                                                                                                                                                                                                                                                                                                                                                                                                                                                                                                                                                                                                                                                                                                                                                                                                                                                                                                                                                                   |                                         | 28                                      | 52                                     | 113               | 92316-24 - The East Los Angeles Community Union     | 179           |
| 181       92316-26 - The East Los Argeles Community Union       196       90       28         182       92316-27 - The East Los Argeles Community Union       392       188       86         183       92316-28 - The East Los Argeles Community Union       189       82       19         184       92316-29 - The East Los Angeles Community Union       227       101       52         185       92316-30 - The East Los Angeles Community Union       11       5       1         186       92316-31 - The East Los Angeles Community Union       154       65       19                                                                                                                                                                                                                                                                                                                                                                                                                                                                                                                                                                                                                                                                                                                                                                                                                                                                                                                                                                                                                                                                                                                                                                                                                                                                                                                                                                                                                                                                                                                                                   |                                         | 9                                       | 14                                     | 33                | 92316-25 - The East Los Angeles Community Union     | 180           |
| 182       92316-27 - The East Los Argeles Community Union       392       188       86         183       92316-28 - The East Los Angeles Community Union       189       82       19         184       92316-29 - The East Los Angeles Community Union       227       101       52         185       92316-30 - The East Los Angeles Community Union       11       5       1         186       92316-31 - The East Los Angeles Community Union       154       65       19                                                                                                                                                                                                                                                                                                                                                                                                                                                                                                                                                                                                                                                                                                                                                                                                                                                                                                                                                                                                                                                                                                                                                                                                                                                                                                                                                                                                                                                                                                                                                                                                                                                 | *************************************** | 28                                      | 90                                     | 196               |                                                     |               |
| 183       92316-28 - The East Los Angeles Community Union       189       82       19         184       92316-29 - The East Los Angeles Community Union       227       101       52         185       92316-30 - The East Los Angeles Community Union       11       5       1         186       92316-31 - The East Los Angeles Community Union       154       65       19                                                                                                                                                                                                                                                                                                                                                                                                                                                                                                                                                                                                                                                                                                                                                                                                                                                                                                                                                                                                                                                                                                                                                                                                                                                                                                                                                                                                                                                                                                                                                                                                                                                                                                                                                |                                         | 86                                      | 188                                    | 392               |                                                     |               |
| 184       92316-29 - The East Los Angeles Community Union       227       101       52         185       92316-30 - The East Los Angeles Community Union       11       5       1         186       92316-31 - The East Los Angeles Community Union       154       65       19                                                                                                                                                                                                                                                                                                                                                                                                                                                                                                                                                                                                                                                                                                                                                                                                                                                                                                                                                                                                                                                                                                                                                                                                                                                                                                                                                                                                                                                                                                                                                                                                                                                                                                                                                                                                                                              |                                         | 19                                      | 82                                     | 189               |                                                     |               |
| 185       92316-30 - The East Los Argeles Community Union       11       5       1         186       92316-31 - The East Los Argeles Community Union       154       65       19                                                                                                                                                                                                                                                                                                                                                                                                                                                                                                                                                                                                                                                                                                                                                                                                                                                                                                                                                                                                                                                                                                                                                                                                                                                                                                                                                                                                                                                                                                                                                                                                                                                                                                                                                                                                                                                                                                                                             |                                         | 52                                      | 101                                    | 227               |                                                     |               |
|                                                                                                                                                                                                                                                                                                                                                                                                                                                                                                                                                                                                                                                                                                                                                                                                                                                                                                                                                                                                                                                                                                                                                                                                                                                                                                                                                                                                                                                                                                                                                                                                                                                                                                                                                                                                                                                                                                                                                                                                                                                                                                                              | *************************************** |                                         |                                        |                   |                                                     |               |
|                                                                                                                                                                                                                                                                                                                                                                                                                                                                                                                                                                                                                                                                                                                                                                                                                                                                                                                                                                                                                                                                                                                                                                                                                                                                                                                                                                                                                                                                                                                                                                                                                                                                                                                                                                                                                                                                                                                                                                                                                                                                                                                              | *************************************** | 19                                      | 65                                     | 154               |                                                     |               |
|                                                                                                                                                                                                                                                                                                                                                                                                                                                                                                                                                                                                                                                                                                                                                                                                                                                                                                                                                                                                                                                                                                                                                                                                                                                                                                                                                                                                                                                                                                                                                                                                                                                                                                                                                                                                                                                                                                                                                                                                                                                                                                                              |                                         |                                         | 59                                     | 106               | 92316-32 - The East Los Angeles Community Union     |               |
| 188 92316-35 - The East Los Angeles Community Union 171 109 30                                                                                                                                                                                                                                                                                                                                                                                                                                                                                                                                                                                                                                                                                                                                                                                                                                                                                                                                                                                                                                                                                                                                                                                                                                                                                                                                                                                                                                                                                                                                                                                                                                                                                                                                                                                                                                                                                                                                                                                                                                                               |                                         |                                         | <u> </u>                               | 171               |                                                     |               |
| 189 92316-38 - The East Los Angeles Community Union 31 16 6                                                                                                                                                                                                                                                                                                                                                                                                                                                                                                                                                                                                                                                                                                                                                                                                                                                                                                                                                                                                                                                                                                                                                                                                                                                                                                                                                                                                                                                                                                                                                                                                                                                                                                                                                                                                                                                                                                                                                                                                                                                                  |                                         | ~~~~~~~~~~~~~~~~~~~~~~~~~~~~~~~~~~~~~~  |                                        | \$                |                                                     |               |
| 190 92316-39 - The East Los Angeles Community Union 61 28 10                                                                                                                                                                                                                                                                                                                                                                                                                                                                                                                                                                                                                                                                                                                                                                                                                                                                                                                                                                                                                                                                                                                                                                                                                                                                                                                                                                                                                                                                                                                                                                                                                                                                                                                                                                                                                                                                                                                                                                                                                                                                 |                                         |                                         |                                        | <u> </u>          |                                                     |               |
| 191 92316-41 - The East Los Angeles Community Union 23 13 3                                                                                                                                                                                                                                                                                                                                                                                                                                                                                                                                                                                                                                                                                                                                                                                                                                                                                                                                                                                                                                                                                                                                                                                                                                                                                                                                                                                                                                                                                                                                                                                                                                                                                                                                                                                                                                                                                                                                                                                                                                                                  |                                         |                                         |                                        | <u> </u>          |                                                     |               |
| 192 92335-11 - The East Los Angeles Community Union 237 70 21                                                                                                                                                                                                                                                                                                                                                                                                                                                                                                                                                                                                                                                                                                                                                                                                                                                                                                                                                                                                                                                                                                                                                                                                                                                                                                                                                                                                                                                                                                                                                                                                                                                                                                                                                                                                                                                                                                                                                                                                                                                                |                                         |                                         |                                        | }                 |                                                     |               |
| 193 92335-17 - The East Los Angeles Community Union 7 5 2                                                                                                                                                                                                                                                                                                                                                                                                                                                                                                                                                                                                                                                                                                                                                                                                                                                                                                                                                                                                                                                                                                                                                                                                                                                                                                                                                                                                                                                                                                                                                                                                                                                                                                                                                                                                                                                                                                                                                                                                                                                                    |                                         | ๛๛๛๛๛๛๛๛๛๛๛๛๛๛๛๛๛๛๛๛๛๛๛๛๛๛๛๛๛๛๛๛๛๛๛๛๛๛๛ |                                        | <del></del>       |                                                     |               |
|                                                                                                                                                                                                                                                                                                                                                                                                                                                                                                                                                                                                                                                                                                                                                                                                                                                                                                                                                                                                                                                                                                                                                                                                                                                                                                                                                                                                                                                                                                                                                                                                                                                                                                                                                                                                                                                                                                                                                                                                                                                                                                                              |                                         | 3                                       | 26                                     | 42                | 92335-19 - The East Los Angeles Community Union     |               |

| -   | A                                                   | В                  | С               | D             | E             |
|-----|-----------------------------------------------------|--------------------|-----------------|---------------|---------------|
| 1   | Energy Savings Ass                                  | sistance Program T | able 7          |               |               |
| 2   | Whole Neighl                                        | borhood Approach   |                 |               |               |
| 3   | Southern Calif                                      | ornia Gas Company  | /               |               |               |
| 4   | Augu                                                | ıst 2011           |                 |               | l             |
| 5   | A                                                   | В                  | С               | D             | E             |
|     |                                                     | Total Residential  | Total Estimated | Total Treated | Total Treated |
| 6   | Neighborhood (County, Zipcode, Zip+7 etc.) Targeted | Customers          | Eligible        | 2002-2010     | Year-to-Date  |
| 195 | 92335-20 - The East Los Angeles Community Union     | 182                | 94              | 5             | 0             |
| 196 | 92335-21 - The East Los Angeles Community Union     | 213                | 98              | 55            | 7             |
| 197 | 92335-22 - The East Los Angeles Community Union     | 19                 | 0               | 2             | 0             |
| 198 | 92335-23 - The East Los Angeles Community Union     | 53                 | 0               | 7             | 0             |

|               | A                                                   | В                   | С               | D             | E             |
|---------------|-----------------------------------------------------|---------------------|-----------------|---------------|---------------|
| 1             | Energy Savings A                                    | ssistance Program T | able 7          |               |               |
| 2             | Whole Neigl                                         | borhood Approach    |                 |               |               |
| 3             | •                                                   | ifornia Gas Compan  | ,               |               |               |
| 4             |                                                     | ust 2011            | ,               |               |               |
| 5             | Α Α                                                 | T B                 | С               | D             | E             |
| H             |                                                     | Total Residential   | Total Estimated | Total Treated | Total Treated |
| ا ۱           | Naishbarbard (Caush), Zinarda, Zini Zini Zinarda    | 1                   | I .             |               |               |
|               | Neighborhood (County, Zipcode, Zip+7 etc.) Targeted | Customers           | Eligible        | 2002-2010     | Year-to-Date  |
| -             | 92335-72 - The East Los Angeles Community Union     | 117                 | 65              | 23            | ļ             |
|               | 92335-73 - The East Los Angeles Community Union     | 39                  | 54<br>13        | 32<br>7       | 5             |
| -             | 92335-77 - The East Los Angeles Community Union     |                     |                 | <u></u>       | ļ             |
|               | 92335-78 - The East Los Angeles Community Union     | 310                 | 203             | 146           | 4             |
|               | 92335-80 - The East Los Argeles Community Union     | 224                 | 104             | 73            | 5             |
|               | 92335-81 - The East Los Angeles Community Union     | 274                 | 139             | 101           | 1             |
| -             | 92335-85 - The East Los Angeles Community Union     | 62                  | 21              | 14            | 0             |
|               | 92335-86 - The East Los Angeles Community Union     | 83                  | 55              | 23            | 0             |
| $\overline{}$ | 92335-87 - The East Los Angeles Community Union     | 234                 | 128             | 71            | 3             |
|               | 92335-88 - The East Los Argeles Community Union     | 106                 | 68              | 43            | 1             |
|               | 92335-89 - The East Los Angeles Community Union     | 318                 | 191             | 211           | 1             |
|               | 92335-90 - The East Los Angeles Community Union     | 131                 | 86              | 40            | 4             |
| -             | 92335-91 - The East Los Angeles Community Union     | 14                  | 5               | 1             | 0             |
|               | 92335-92 - The East Los Argeles Community Union     | 75                  | 40              | 20            | 1             |
|               | 92337-68 - The East Los Argeles Community Union     | 761                 | 309             | 20            | 7             |
|               | 92337-70 - The East Los Angeles Community Union     | 142                 | 54              | 14            | 3             |
| -             | 92337-71 - The East Los Angeles Community Union     | 126                 | 55              | 9             | 0             |
|               | 92337-72 - The East Los Angeles Community Union     | 217                 | 101             | 31            | 9             |
| -             | 92337-73 - The East Los Argeles Community Union     | 178                 | 100             | 27            | 2             |
|               | 92337-74 - The East Los Argeles Community Union     | 217                 | 97              | 29            | 0             |
|               | 92337-75 - The East Los Angeles Community Union     | 172                 | 68              | 15            | 5             |
|               | 92337-90 - The East Los Angeles Community Union     | 455                 | 89              | 37            | 14            |
| -             | 92337-93 - The East Los Angeles Community Union     | 83                  | 27              | 10            | 0             |
| -             | 92553-12 - The East Los Angeles Community Union     | 92                  | 26              | 19            | 1             |
| -             | 92553-23 - The East Los Angeles Community Union     | 132                 | 84              | 40            | 2             |
|               | 92553-29 - The East Los Angeles Community Union     | 222                 | 95              | 78            | 0             |
|               | 92553-41 - The East Los Angeles Community Union     | 397                 | 250             | 116           | 6             |
| -             | 92553-42 - The East Los Angeles Community Union     | 325                 | 194             | 153           | 2             |
|               | 92553-43 - The East Los Angeles Community Union     | 444                 | 197             | 196           | 5             |
| $\overline{}$ | 92553-44 - The East Los Angeles Community Union     | 402                 | 130             | 147           | 1             |
|               | 92553-47 - The East Los Angeles Community Union     | 543                 | 172             | 134           | 11            |
|               | 92553-48 - The East Los Angeles Community Union     | 442                 | 161             | 123           | 2             |
|               | 92553-49 - The East Los Angeles Community Union     | 492                 | 176             | 179           | 5             |
|               | 92553-68 - The East Los Argeles Community Union     | 407                 | 117             | 86            | 4             |
|               | 92555-23 - The East Los Angeles Community Union     | 296                 | 100             | <u> </u>      | <del></del>   |
|               | 92555-24 - The East Los Angeles Community Union     | 442                 | 158             | 138           | 4             |
|               | 92555-25 - The East Los Angeles Community Union     | 228                 | 79              | 21            | 7             |
| -             | 92555-35 - The East Los Angeles Community Union     | 164                 | 54              | 0             | 0             |
|               | 92555-37 - The East Los Angeles Community Union     | 132                 | 47              | 1             | 1             |
|               | 92555-38 - The East Los Angeles Community Union     | 207                 | 0               | 2             | 0             |
|               | 92845-26 - The East Los Angeles Community Union     | 340                 | 53              | 3             | 0             |
| 279           | 92845-27 - The East Los Angeles Community Union     | 284                 | 51              | 6             | 0             |

|    | А                                 | В                | С                 | D                   | Ē                | F              | G               | Н      | ı | J | К | L | М |
|----|-----------------------------------|------------------|-------------------|---------------------|------------------|----------------|-----------------|--------|---|---|---|---|---|
| 42 | Any required corrections/adjustme | ante ara ranarta | d harain and supa | reado roculte ropor | tod in prior mon | the and may ro | floct VTD adjus | tmonte |   |   |   |   |   |