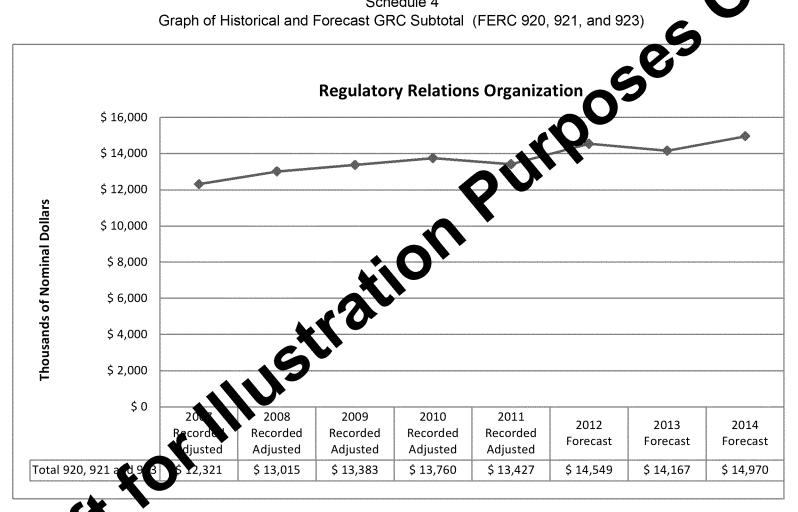

Schedule 4 Graph of Historical and Forecast GRC Subtotal (FERC 920, 921, and 923)

Schedule 5
Direct Charges to and from Utility/Corporation Detail (a)
GRC Subtotal (FERC 920, 921, and 923)
(Whole Nominal Dollars)

# Draft for Illustration Purposes Only

Schedule 1 Historical and Forecast GRC Totals (FERC Account 920, 921 and 923)

(Whole Nominal Dollars)

| Line | Deptartment/Description             | 2007       | 2008       | 2009       | 2010       | 2011       | 20.12      | 2013       | 2014       |
|------|-------------------------------------|------------|------------|------------|------------|------------|------------|------------|------------|
|      |                                     | Recorded   | Recorded   | Recorded   | Recorded   | Recorded   | Ferecast   | Forecast   | Forecast   |
|      |                                     | Adjusted   | Adjusted   | Adjusted   | Adjusted   | Adjusted   |            |            |            |
| Regu | llatory Relations Organization:     |            | •          | •          | •          |            |            | •          |            |
| 1    | 920 - A & G Salaries                | 10,792,809 | 11,209,670 | 11,149,843 | 11,692,022 | 11 99, 73  | 12,475,451 | 12,310,688 | 13,207,362 |
| 2    | 921 - Office Supplies and Expenses  | 688,123    | 801,987    | 902,822    | 1,133,924  | , 377      | 953,704    | 820,372    | 809,097    |
| 3    | 923 - Outside Services - Utility    | 840,287    | 1,003,487  | 1,330,247  | 933,93     | 378,390    | 1,119,822  | 1,036,390  | 953,081    |
| 4    | 923 - Outside Services - Corp       |            | -          | -          |            | _          | -          | -          | <u> </u>   |
| 5    | Total GRC                           | 12,321,219 | 13,015,144 | 13,382,912 | 13,759,8   | 13,426,539 | 14,548,977 | 14,167,451 | 14,969,540 |
| Dana | ertments:                           |            |            | •          | OV         |            |            |            |            |
| Depa | 1) Regulatory Relations SVP         |            |            |            | Y          |            |            |            |            |
| 6    | 920 - A & G Salaries                | 4,875      | 2,914      | 461        | 545,393    | 466,073    | 575,897    | 580,380    | 601,574    |
| 7    | 921 - Office Supplies and Expenses  | (15,277)   | (20,399)   | 13 262     | 352,717    | 189,179    | 120,729    | 119,963    | 119,963    |
| 8    | 923 - Outside Services - Utility    | 212,569    | (1,646)    | 44.6       | 209,858    | 365,716    | 378,784    | 378,961    | 378,962    |
| 9    | 923 - Outside Services - Corp       |            | (1,010)    |            |            | -          | -          | -          | -          |
| 10   | Total GRC                           | 202,168    | (19,13     | 1,066,263  | 1,107,968  | 1,020,968  | 1,075,410  | 1,079,305  | 1,100,499  |
|      | 0) ) / D. D                         |            |            | •          |            |            |            |            |            |
|      | 2) VP Regulation and Rates          | 000 440    | . 4.0      | 400.405    | 4 477 007  | 040.574    | 200 500    | 005.005    | 077.040    |
| 11   | 920 - A & G Salaries                | 639,449    | 189, 1-8   | 439,435    | 1,177,307  | 340,574    | 309,566    | 365,035    | 377,643    |
| 12   | 921 - Office Supplies and Expenses  | 84,948     | 17,457     | 24,413     | 104,852    | 42,185     | 26,472     | 26,016     | 26,016     |
| 13   | 923 - Outside Services - Utility    | 188,20     | 445,701    | 152,598    | 283,894    | 16,700     | 125,605    | 46,273     | 46,273     |
| 14   | 923 - Outside Services - Corp       | 4 040 0    | 4 070 000  |            | 4 500 050  |            | -          | 407.004    | - 440,000  |
| 15   | Total GRC                           | 9 60       | 1,072,626  | 616,446    | 1,566,053  | 399,459    | 461,643    | 437,324    | 449,933    |
|      | 3) Analysis & Rates                 | 111        |            |            |            |            |            |            |            |
| 16   | 920 - A & G Salaries                | 7,316,528  | 1,301,062  | 1,345,738  | 1,431,005  | 1,516,301  | 1,763,494  | 1,894,755  | 2,189,173  |
| 17   | 921 - Office Supplies and Expense   | 115,677    | 124,983    | 110,091    | 108,508    | 164,004    | 100,728    | 74,092     | 57,591     |
| 18   | 923 - Outside Services - Utility    | 22,424     | 41,034     | 11,250     | 16,619     | 62,000     | 143,265    | 116,930    | 35,915     |
| 19   | 923 - Outside Services - Sorp       |            | -          | -          | -          | -          | -          | -          |            |
| 20   | Total GRC                           | 1,454,628  | 1,467,079  | 1,467,079  | 1,556,132  | 1,742,305  | 2,007,487  | 2,085,777  | 2,282,679  |
|      | 4) Energy Proceeding                |            |            |            |            |            |            |            |            |
| 21   | 920 - A & G Calax s                 | 4,358,073  | 4,080,642  | 3,707,351  | 3,433,498  | 3,289,952  | 3,541,760  | 3,329,623  | 3,450,493  |
| 22   | 921 - Office So, plies and Expenses | 232,581    | 222,605    | 191,916    | 115,901    | 187,746    | 139,851    | 107,238    | 107,238    |
| 23   | 923 - utsid ervices - Utility       | 233,541    | 240,215    | 161,262    | 235,415    | 217,734    | 81,388     | 131,016    | 129,392    |
| 24   | 92s Oc side Services - Corp         | ,<br>-     | -          | ,<br>-     | ,<br>-     | ,<br>-     | ,<br>-     | -          | -          |
| 25   | Tota GRC                            | 4,824,195  | 4,543,462  | 4,060,530  | 3,784,814  | 3,695,431  | 3,762,999  | 3,567,877  | 3,687,124  |