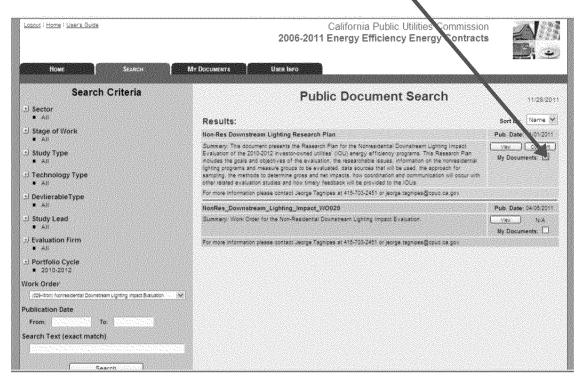

### INTRODUCTION

This document describes how parties can use the Public Document Area to log-in, make comments, and subscribe to a document using the My Documents feature. This document will use WO029 – Non-Residential Downstream Lighting as an example.