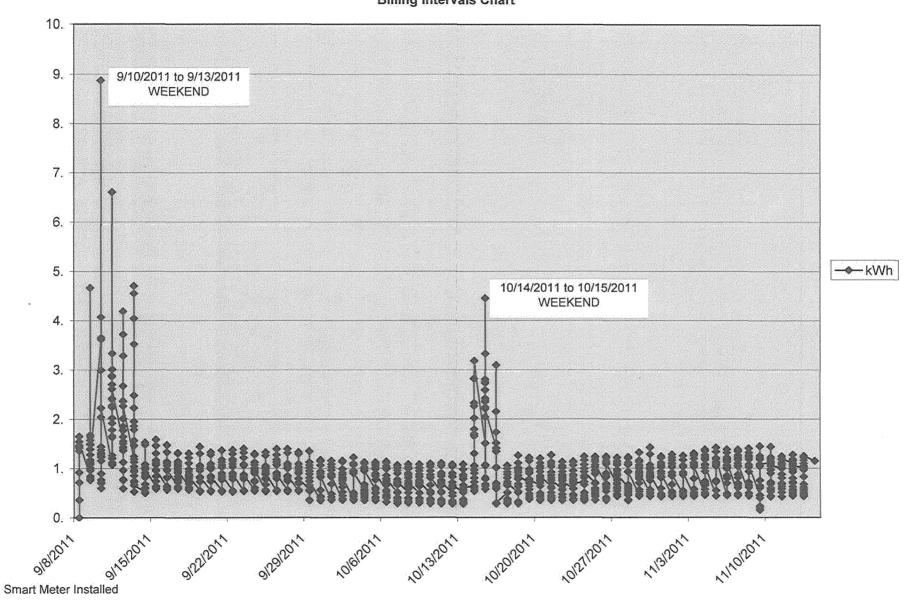

Attachment B

Customer Name: ヱ ข ข ซ ซ บ ม ข Address: ஜ ซ ซ ซ Account #: 9220420310

**Billing Intervals Chart** 

Customer Name: Redacted Address: Redacted

| Friday   |         |       |  |
|----------|---------|-------|--|
| Date     | Time    | Usage |  |
| 09/09/11 | 01:00AM | 0.788 |  |
| 09/09/11 | 02:00AM | 1.136 |  |
| 09/09/11 | 03:00AM | 0.957 |  |
| 09/09/11 | 04:00AM | 1.633 |  |
| 09/09/11 | 05:00AM | 4.667 |  |
| 09/09/11 | 06:00AM | 1.670 |  |
| 09/09/11 | 07:00AM | 1.568 |  |
| 09/09/11 | MA00:80 | 1.493 |  |
| 09/09/11 | 09:00AM | 1.483 |  |
| 09/09/11 | 10:00AM | 0.838 |  |
| 09/09/11 | 11:00AM | 0.799 |  |
| 09/09/11 | 12:00PM | 0.970 |  |
| 09/09/11 | 01:00PM | 1.019 |  |
| 09/09/11 | 02:00PM | 1.019 |  |
| 09/09/11 | 03:00PM | 0.763 |  |
| 09/09/11 | 04:00PM | 0.998 |  |
| 09/09/11 | 05:00PM | 1.391 |  |
| 09/09/11 | 06:00PM | 1.279 |  |
| 09/09/11 | 07:00PM | 1.133 |  |
| 09/09/11 | 08:00PM | 1.078 |  |
| 09/09/11 | 09:00PM | 1.091 |  |
| 09/09/11 | 10:00PM | 1.111 |  |
| 09/09/11 | 11:00PM | 1.169 |  |
| 09/10/11 | 12:00AM | 3.618 |  |