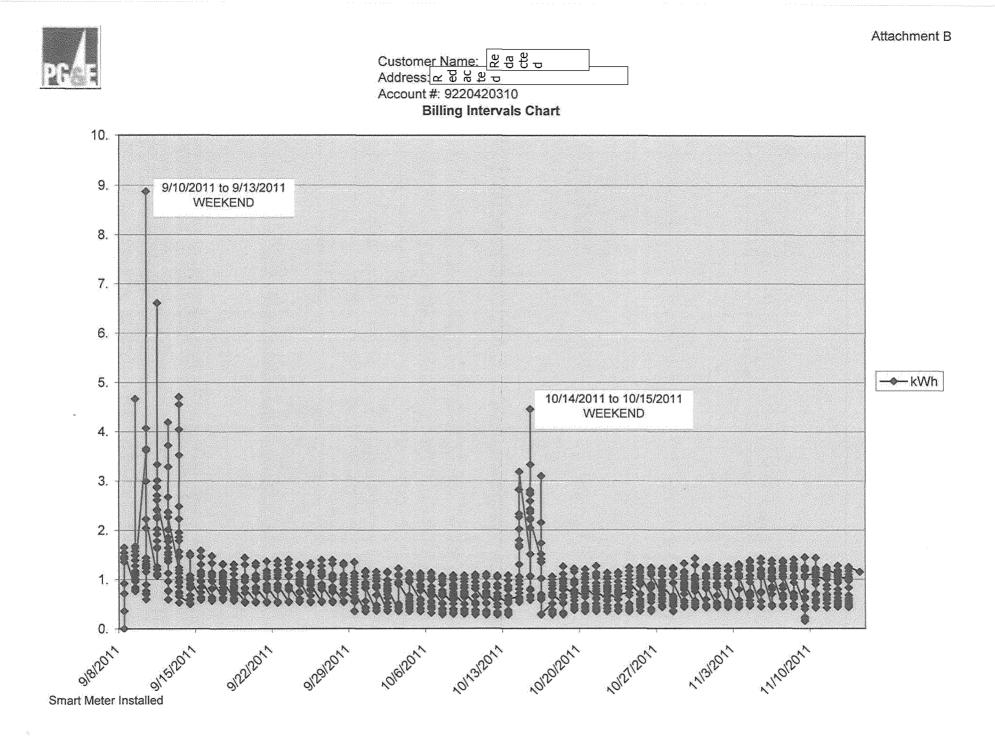

## Customer Name: Redacted Address: Redacted

|                                                                                                                                                                                                          | Friday                                                                                                                                                                                                                                                                                                                                                                                                                                                                                                                                                                                                                                                                                              |                                                                                                                                                                                                             |
|----------------------------------------------------------------------------------------------------------------------------------------------------------------------------------------------------------|-----------------------------------------------------------------------------------------------------------------------------------------------------------------------------------------------------------------------------------------------------------------------------------------------------------------------------------------------------------------------------------------------------------------------------------------------------------------------------------------------------------------------------------------------------------------------------------------------------------------------------------------------------------------------------------------------------|-------------------------------------------------------------------------------------------------------------------------------------------------------------------------------------------------------------|
| Date                                                                                                                                                                                                     | Time                                                                                                                                                                                                                                                                                                                                                                                                                                                                                                                                                                                                                                                                                                | Usage                                                                                                                                                                                                       |
| 09/09/11                                                                                                                                                                                                 | 01:00AM                                                                                                                                                                                                                                                                                                                                                                                                                                                                                                                                                                                                                                                                                             | 0.788                                                                                                                                                                                                       |
| 09/09/11                                                                                                                                                                                                 | 02:00AM                                                                                                                                                                                                                                                                                                                                                                                                                                                                                                                                                                                                                                                                                             | 1.136                                                                                                                                                                                                       |
| 09/09/11                                                                                                                                                                                                 | 03:00AM                                                                                                                                                                                                                                                                                                                                                                                                                                                                                                                                                                                                                                                                                             | 0.957                                                                                                                                                                                                       |
| 09/09/11                                                                                                                                                                                                 | 04:00AM                                                                                                                                                                                                                                                                                                                                                                                                                                                                                                                                                                                                                                                                                             | 1.633                                                                                                                                                                                                       |
| 09/09/11                                                                                                                                                                                                 | 05:00AM                                                                                                                                                                                                                                                                                                                                                                                                                                                                                                                                                                                                                                                                                             | 4.667                                                                                                                                                                                                       |
| 09/09/11                                                                                                                                                                                                 | 06:00AM                                                                                                                                                                                                                                                                                                                                                                                                                                                                                                                                                                                                                                                                                             | 1.670                                                                                                                                                                                                       |
| 09/09/11                                                                                                                                                                                                 | 07:00AM                                                                                                                                                                                                                                                                                                                                                                                                                                                                                                                                                                                                                                                                                             | 1.568                                                                                                                                                                                                       |
| 09/09/11                                                                                                                                                                                                 | 08:00AM                                                                                                                                                                                                                                                                                                                                                                                                                                                                                                                                                                                                                                                                                             | 1.493                                                                                                                                                                                                       |
| 09/09/11                                                                                                                                                                                                 | 09:00AM                                                                                                                                                                                                                                                                                                                                                                                                                                                                                                                                                                                                                                                                                             | 1,483                                                                                                                                                                                                       |
| 09/09/11                                                                                                                                                                                                 | 10:00AM                                                                                                                                                                                                                                                                                                                                                                                                                                                                                                                                                                                                                                                                                             | 0.838                                                                                                                                                                                                       |
| 09/09/11                                                                                                                                                                                                 | 11:00AM                                                                                                                                                                                                                                                                                                                                                                                                                                                                                                                                                                                                                                                                                             | 0.799                                                                                                                                                                                                       |
| 09/09/11                                                                                                                                                                                                 | 12:00PM                                                                                                                                                                                                                                                                                                                                                                                                                                                                                                                                                                                                                                                                                             | 0.970                                                                                                                                                                                                       |
| 09/09/11                                                                                                                                                                                                 | 01:00PM                                                                                                                                                                                                                                                                                                                                                                                                                                                                                                                                                                                                                                                                                             | 1.019                                                                                                                                                                                                       |
| 09/09/11                                                                                                                                                                                                 | 02:00PM                                                                                                                                                                                                                                                                                                                                                                                                                                                                                                                                                                                                                                                                                             | 1.019                                                                                                                                                                                                       |
| 09/09/11                                                                                                                                                                                                 | 03:00PM                                                                                                                                                                                                                                                                                                                                                                                                                                                                                                                                                                                                                                                                                             | 0.763                                                                                                                                                                                                       |
| 09/09/11                                                                                                                                                                                                 | 04:00PM                                                                                                                                                                                                                                                                                                                                                                                                                                                                                                                                                                                                                                                                                             | 0.998                                                                                                                                                                                                       |
| 09/09/11                                                                                                                                                                                                 | 05:00PM                                                                                                                                                                                                                                                                                                                                                                                                                                                                                                                                                                                                                                                                                             | 1.391                                                                                                                                                                                                       |
| 09/09/11                                                                                                                                                                                                 | 06:00PM                                                                                                                                                                                                                                                                                                                                                                                                                                                                                                                                                                                                                                                                                             | 1.279                                                                                                                                                                                                       |
| 09/09/11                                                                                                                                                                                                 | 07:00PM                                                                                                                                                                                                                                                                                                                                                                                                                                                                                                                                                                                                                                                                                             | 1.133                                                                                                                                                                                                       |
| 09/09/11                                                                                                                                                                                                 | 08:00PM                                                                                                                                                                                                                                                                                                                                                                                                                                                                                                                                                                                                                                                                                             | 1.078                                                                                                                                                                                                       |
| 09/09/11                                                                                                                                                                                                 | 09:00PM                                                                                                                                                                                                                                                                                                                                                                                                                                                                                                                                                                                                                                                                                             | 1.091                                                                                                                                                                                                       |
| 09/09/11                                                                                                                                                                                                 | 10:00PM                                                                                                                                                                                                                                                                                                                                                                                                                                                                                                                                                                                                                                                                                             | 1.111                                                                                                                                                                                                       |
| 09/09/11                                                                                                                                                                                                 | 11:00PM                                                                                                                                                                                                                                                                                                                                                                                                                                                                                                                                                                                                                                                                                             | 1.169                                                                                                                                                                                                       |
| 09/10/11                                                                                                                                                                                                 | 12:00AM                                                                                                                                                                                                                                                                                                                                                                                                                                                                                                                                                                                                                                                                                             | 3.618                                                                                                                                                                                                       |
|                                                                                                                                                                                                          | and the second                                                                                                                                                                                                                                                                                                                                                                                                                                                                                                                                                                                    | 33.670                                                                                                                                                                                                      |
|                                                                                                                                                                                                          |                                                                                                                                                                                                                                                                                                                                                                                                                                                                                                                                                                                                                                                                                                     | 2019 M                                                                                                                                                                                                      |
|                                                                                                                                                                                                          | Monday                                                                                                                                                                                                                                                                                                                                                                                                                                                                                                                                                                                                                                                                                              |                                                                                                                                                                                                             |
| Date                                                                                                                                                                                                     | <i>Monday</i><br>Time                                                                                                                                                                                                                                                                                                                                                                                                                                                                                                                                                                                                                                                                               | Usage                                                                                                                                                                                                       |
| Date<br>09/12/11                                                                                                                                                                                         | Company and the second s |                                                                                                                                                                                                             |
| CONTRACTOR DE LA CONTRACTÓRIA DE LA                                                                                          | Time                                                                                                                                                                                                                                                                                                                                                                                                                                                                                                                                                                                                                                                                                                | Usage                                                                                                                                                                                                       |
| 09/12/11<br>09/12/11<br>09/12/11                                                                                                                                                                         | Time<br>01:00AM                                                                                                                                                                                                                                                                                                                                                                                                                                                                                                                                                                                                                                                                                     | Usage<br>0.767<br>0.758<br>0.774                                                                                                                                                                            |
| 09/12/11<br>09/12/11                                                                                                                                                                                     | Time<br>01:00AM<br>02:00AM                                                                                                                                                                                                                                                                                                                                                                                                                                                                                                                                                                                                                                                                          | Usage<br>0.767<br>0.758<br>0.774<br>1.501                                                                                                                                                                   |
| 09/12/11<br>09/12/11<br>09/12/11<br>09/12/11<br>09/12/11                                                                                                                                                 | Time<br>01:00AM<br>02:00AM<br>03:00AM<br>04:00AM<br>05:00AM                                                                                                                                                                                                                                                                                                                                                                                                                                                                                                                                                                                                                                         | Usage<br>0.767<br>0.758<br>0.774<br>1.501<br>1.775                                                                                                                                                          |
| 09/12/11<br>09/12/11<br>09/12/11<br>09/12/11<br>09/12/11<br>09/12/11                                                                                                                                     | Time<br>01:00AM<br>02:00AM<br>03:00AM<br>04:00AM<br>05:00AM<br>06:00AM                                                                                                                                                                                                                                                                                                                                                                                                                                                                                                                                                                                                                              | Usage<br>0.767<br>0.758<br>0.774<br>1.501<br>1.775<br>1.432                                                                                                                                                 |
| 09/12/11<br>09/12/11<br>09/12/11<br>09/12/11<br>09/12/11<br>09/12/11                                                                                                                                     | Time<br>01:00AM<br>02:00AM<br>03:00AM<br>04:00AM<br>05:00AM<br>06:00AM<br>07:00AM                                                                                                                                                                                                                                                                                                                                                                                                                                                                                                                                                                                                                   | Usage<br>0.767<br>0.758<br>0.774<br>1.501<br>1.775<br>1.432<br>1.360                                                                                                                                        |
| 09/12/11<br>09/12/11<br>09/12/11<br>09/12/11<br>09/12/11<br>09/12/11<br>09/12/11                                                                                                                         | Time<br>01:00AM<br>02:00AM<br>03:00AM<br>04:00AM<br>05:00AM<br>06:00AM<br>07:00AM<br>08:00AM                                                                                                                                                                                                                                                                                                                                                                                                                                                                                                                                                                                                        | Usage<br>0.767<br>0.758<br>0.774<br>1.501<br>1.775<br>1.432<br>1.360<br>1.850                                                                                                                               |
| 09/12/11<br>09/12/11<br>09/12/11<br>09/12/11<br>09/12/11<br>09/12/11                                                                                                                                     | Time<br>01:00AM<br>02:00AM<br>03:00AM<br>04:00AM<br>05:00AM<br>07:00AM<br>08:00AM<br>09:00AM                                                                                                                                                                                                                                                                                                                                                                                                                                                                                                                                                                                                        | Usage<br>0.767<br>0.758<br>0.774<br>1.501<br>1.775<br>1.432<br>1.360<br>1.850<br>2.673                                                                                                                      |
| 09/12/11<br>09/12/11<br>09/12/11<br>09/12/11<br>09/12/11<br>09/12/11<br>09/12/11                                                                                                                         | Time<br>01:00AM<br>02:00AM<br>03:00AM<br>04:00AM<br>05:00AM<br>06:00AM<br>07:00AM<br>08:00AM                                                                                                                                                                                                                                                                                                                                                                                                                                                                                                                                                                                                        | Usage<br>0.767<br>0.758<br>0.774<br>1.501<br>1.775<br>1.432<br>1.360<br>1.850                                                                                                                               |
| 09/12/11<br>09/12/11<br>09/12/11<br>09/12/11<br>09/12/11<br>09/12/11<br>09/12/11<br>09/12/11<br>09/12/11                                                                                                 | Time<br>01:00AM<br>02:00AM<br>03:00AM<br>04:00AM<br>05:00AM<br>06:00AM<br>07:00AM<br>09:00AM<br>10:00AM<br>11:00AM                                                                                                                                                                                                                                                                                                                                                                                                                                                                                                                                                                                  | Usage<br>0.767<br>0.758<br>0.774<br>1.501<br>1.775<br>1.432<br>1.360<br>1.850<br>2.673<br>4.189<br>2.360                                                                                                    |
| 09/12/11<br>09/12/11<br>09/12/11<br>09/12/11<br>09/12/11<br>09/12/11<br>09/12/11<br>09/12/11<br>09/12/11<br>09/12/11                                                                                     | Time<br>01:00AM<br>02:00AM<br>03:00AM<br>04:00AM<br>05:00AM<br>06:00AM<br>07:00AM<br>08:00AM<br>09:00AM<br>10:00AM<br>11:00AM<br>12:00PM                                                                                                                                                                                                                                                                                                                                                                                                                                                                                                                                                            | Usage<br>0.767<br>0.758<br>0.774<br>1.501<br>1.775<br>1.432<br>1.360<br>1.850<br>2.673<br>4.189<br>2.360<br>3.286                                                                                           |
| 09/12/11<br>09/12/11<br>09/12/11<br>09/12/11<br>09/12/11<br>09/12/11<br>09/12/11<br>09/12/11<br>09/12/11<br>09/12/11<br>09/12/11                                                                         | Time<br>01:00AM<br>02:00AM<br>03:00AM<br>04:00AM<br>05:00AM<br>05:00AM<br>07:00AM<br>08:00AM<br>09:00AM<br>10:00AM<br>11:00AM<br>12:00PM<br>01:00PM                                                                                                                                                                                                                                                                                                                                                                                                                                                                                                                                                 | Usage<br>0.767<br>0.758<br>0.774<br>1.501<br>1.775<br>1.432<br>1.360<br>1.850<br>2.673<br>4.189<br>2.360<br>3.286<br>1.123                                                                                  |
| 09/12/11<br>09/12/11<br>09/12/11<br>09/12/11<br>09/12/11<br>09/12/11<br>09/12/11<br>09/12/11<br>09/12/11<br>09/12/11<br>09/12/11<br>09/12/11                                                             | Time<br>01:00AM<br>02:00AM<br>03:00AM<br>04:00AM<br>05:00AM<br>07:00AM<br>07:00AM<br>09:00AM<br>10:00AM<br>11:00AM<br>12:00PM<br>01:00PM<br>02:00PM                                                                                                                                                                                                                                                                                                                                                                                                                                                                                                                                                 | Usage<br>0.767<br>0.758<br>0.774<br>1.501<br>1.775<br>1.432<br>1.360<br>1.850<br>2.673<br>4.189<br>2.360<br>3.286<br>1.123<br>0.589                                                                         |
| 09/12/11<br>09/12/11<br>09/12/11<br>09/12/11<br>09/12/11<br>09/12/11<br>09/12/11<br>09/12/11<br>09/12/11<br>09/12/11<br>09/12/11<br>09/12/11<br>09/12/11                                                 | Time<br>01:00AM<br>02:00AM<br>03:00AM<br>04:00AM<br>05:00AM<br>07:00AM<br>07:00AM<br>09:00AM<br>10:00AM<br>11:00AM<br>11:00AM<br>12:00PM<br>01:00PM<br>02:00PM<br>03:00PM                                                                                                                                                                                                                                                                                                                                                                                                                                                                                                                           | Usage<br>0.767<br>0.758<br>0.774<br>1.501<br>1.775<br>1.432<br>1.360<br>1.850<br>2.673<br>4.189<br>2.360<br>3.286<br>1.123<br>0.589<br>0.592                                                                |
| 09/12/11<br>09/12/11<br>09/12/11<br>09/12/11<br>09/12/11<br>09/12/11<br>09/12/11<br>09/12/11<br>09/12/11<br>09/12/11<br>09/12/11<br>09/12/11<br>09/12/11                                                 | Time<br>01:00AM<br>02:00AM<br>03:00AM<br>04:00AM<br>05:00AM<br>07:00AM<br>07:00AM<br>09:00AM<br>10:00AM<br>11:00AM<br>11:00AM<br>12:00PM<br>01:00PM<br>02:00PM<br>03:00PM                                                                                                                                                                                                                                                                                                                                                                                                                                                                                                                           | Usage<br>0.767<br>0.758<br>0.774<br>1.501<br>1.775<br>1.432<br>1.360<br>1.850<br>2.673<br>4.189<br>2.360<br>3.286<br>1.123<br>0.589<br>0.592<br>0.961                                                       |
| 09/12/11<br>09/12/11<br>09/12/11<br>09/12/11<br>09/12/11<br>09/12/11<br>09/12/11<br>09/12/11<br>09/12/11<br>09/12/11<br>09/12/11<br>09/12/11<br>09/12/11<br>09/12/11                                     | Time<br>01:00AM<br>02:00AM<br>03:00AM<br>05:00AM<br>05:00AM<br>06:00AM<br>07:00AM<br>09:00AM<br>10:00AM<br>11:00AM<br>11:00AM<br>11:00AM<br>01:00PM<br>02:00PM<br>03:00PM<br>03:00PM<br>04:00PM                                                                                                                                                                                                                                                                                                                                                                                                                                                                                                     | Usage<br>0.767<br>0.758<br>0.774<br>1.501<br>1.775<br>1.432<br>1.360<br>1.850<br>2.673<br>4.189<br>2.360<br>3.286<br>1.123<br>0.589<br>0.592<br>0.961<br>1.402                                              |
| 09/12/11<br>09/12/11<br>09/12/11<br>09/12/11<br>09/12/11<br>09/12/11<br>09/12/11<br>09/12/11<br>09/12/11<br>09/12/11<br>09/12/11<br>09/12/11<br>09/12/11<br>09/12/11                                     | Time<br>01:00AM<br>02:00AM<br>03:00AM<br>05:00AM<br>05:00AM<br>07:00AM<br>07:00AM<br>09:00AM<br>10:00AM<br>11:00AM<br>11:00AM<br>12:00PM<br>01:00PM<br>02:00PM<br>03:00PM<br>04:00PM<br>05:00PM                                                                                                                                                                                                                                                                                                                                                                                                                                                                                                     | Usage<br>0.767<br>0.758<br>0.774<br>1.501<br>1.775<br>1.432<br>1.360<br>1.850<br>2.673<br>4.189<br>2.360<br>3.286<br>1.123<br>0.589<br>0.592<br>0.961<br>1.402<br>3.722                                     |
| 09/12/11<br>09/12/11<br>09/12/11<br>09/12/11<br>09/12/11<br>09/12/11<br>09/12/11<br>09/12/11<br>09/12/11<br>09/12/11<br>09/12/11<br>09/12/11<br>09/12/11<br>09/12/11<br>09/12/11                         | Time<br>01:00AM<br>02:00AM<br>03:00AM<br>05:00AM<br>05:00AM<br>06:00AM<br>07:00AM<br>09:00AM<br>10:00AM<br>11:00AM<br>11:00AM<br>11:00AM<br>01:00PM<br>02:00PM<br>03:00PM<br>03:00PM<br>04:00PM                                                                                                                                                                                                                                                                                                                                                                                                                                                                                                     | Usage<br>0.767<br>0.758<br>0.774<br>1.501<br>1.775<br>1.432<br>1.360<br>1.850<br>2.673<br>4.189<br>2.360<br>3.286<br>1.123<br>0.589<br>0.592<br>0.961<br>1.402                                              |
| 09/12/11<br>09/12/11<br>09/12/11<br>09/12/11<br>09/12/11<br>09/12/11<br>09/12/11<br>09/12/11<br>09/12/11<br>09/12/11<br>09/12/11<br>09/12/11<br>09/12/11<br>09/12/11<br>09/12/11<br>09/12/11             | Time<br>01:00AM<br>02:00AM<br>03:00AM<br>04:00AM<br>05:00AM<br>07:00AM<br>07:00AM<br>09:00AM<br>10:00AM<br>11:00AM<br>11:00AM<br>12:00PM<br>01:00PM<br>02:00PM<br>03:00PM<br>05:00PM<br>05:00PM<br>06:00PM<br>07:00PM                                                                                                                                                                                                                                                                                                                                                                                                                                                                               | Usage<br>0.767<br>0.758<br>0.774<br>1.501<br>1.775<br>1.432<br>1.360<br>1.850<br>2.673<br>4.189<br>2.360<br>3.286<br>1.123<br>0.589<br>0.592<br>0.961<br>1.402<br>3.722<br>2.011<br>1.636                   |
| 09/12/11<br>09/12/11<br>09/12/11<br>09/12/11<br>09/12/11<br>09/12/11<br>09/12/11<br>09/12/11<br>09/12/11<br>09/12/11<br>09/12/11<br>09/12/11<br>09/12/11<br>09/12/11<br>09/12/11                         | Time<br>01:00AM<br>02:00AM<br>03:00AM<br>04:00AM<br>05:00AM<br>07:00AM<br>07:00AM<br>09:00AM<br>10:00AM<br>11:00AM<br>12:00PM<br>01:00PM<br>02:00PM<br>03:00PM<br>04:00PM<br>05:00PM<br>05:00PM                                                                                                                                                                                                                                                                                                                                                                                                                                                                                                     | Usage<br>0.767<br>0.758<br>0.774<br>1.501<br>1.775<br>1.432<br>1.360<br>1.850<br>2.673<br>4.189<br>2.360<br>3.286<br>1.123<br>0.589<br>0.592<br>0.961<br>1.402<br>3.722<br>2.011                            |
| 09/12/11<br>09/12/11<br>09/12/11<br>09/12/11<br>09/12/11<br>09/12/11<br>09/12/11<br>09/12/11<br>09/12/11<br>09/12/11<br>09/12/11<br>09/12/11<br>09/12/11<br>09/12/11<br>09/12/11<br>09/12/11<br>09/12/11 | Time   01:00AM   02:00AM   03:00AM   04:00AM   05:00AM   06:00AM   07:00AM   08:00AM   09:00AM   10:00AM   11:00AM   12:00PM   02:00PM   03:00PM   04:00PM   05:00PM   06:00PM   07:00PM   08:00PM   09:00PM   09:00PM   09:00PM   09:00PM   09:00PM   09:00PM   09:00PM                                                                                                                                                                                                                                                                                                                                                                                                                            | Usage<br>0.767<br>0.758<br>0.774<br>1.501<br>1.775<br>1.432<br>1.360<br>1.850<br>2.673<br>4.189<br>2.360<br>3.286<br>1.123<br>0.589<br>0.592<br>0.961<br>1.402<br>3.722<br>2.011<br>1.636<br>1.763<br>2.371 |
| 09/12/11<br>09/12/11<br>09/12/11<br>09/12/11<br>09/12/11<br>09/12/11<br>09/12/11<br>09/12/11<br>09/12/11<br>09/12/11<br>09/12/11<br>09/12/11<br>09/12/11<br>09/12/11<br>09/12/11<br>09/12/11             | Time<br>01:00AM<br>02:00AM<br>03:00AM<br>04:00AM<br>05:00AM<br>07:00AM<br>07:00AM<br>09:00AM<br>10:00AM<br>11:00AM<br>11:00AM<br>12:00PM<br>01:00PM<br>02:00PM<br>03:00PM<br>03:00PM<br>05:00PM<br>06:00PM<br>07:00PM                                                                                                                                                                                                                                                                                                                                                                                                                                                                               | Usage<br>0.767<br>0.758<br>0.774<br>1.501<br>1.775<br>1.432<br>1.360<br>1.850<br>2.673<br>4.189<br>2.360<br>3.286<br>1.123<br>0.589<br>0.592<br>0.961<br>1.402<br>3.722<br>2.011<br>1.636<br>1.763          |

| Saturday |         |       |
|----------|---------|-------|
| Date     | Time    | Usage |
| 09/10/11 | 01:00AM | 0.598 |
| 09/10/11 | 02:00AM | 0.764 |
| 09/10/11 | 03:00AM | 0,696 |
| 09/10/11 | 04:00AM | 0.716 |
| 09/10/11 | 05:00AM | 0.894 |
| 09/10/11 | 06:00AM | 1.287 |
| 09/10/11 | 07:00AM | 1.370 |
| 09/10/11 | 08:00AM | 1.287 |
| 09/10/11 | 09:00AM | 1.321 |
| 09/10/11 | 10:00AM | 1.289 |
| 09/10/11 | 11:00AM | 1.240 |
| 09/10/11 | 12:00PM | 1.267 |
| 09/10/11 | 01:00PM | 1.271 |
| 09/10/11 | 02:00PM | 1.435 |
| 09/10/11 | 03:00PM | 1.225 |
| 09/10/11 | 04:00PM | 1.156 |
| 09/10/11 | 05:00PM | 3.655 |
| 09/10/11 | 06:00PM | 8.874 |
| 09/10/11 | 07:00PM | 4.070 |
| 09/10/11 | 08:00PM | 1.271 |
| 09/10/11 | 09:00PM | 2.038 |
| 09/10/11 | 10:00PM | 2.995 |
| 09/10/11 | 11:00PM | 2.227 |
| 09/11/11 | 12:00AM | 1.072 |
| 44.018   |         |       |

| Tuesday  |         |        |
|----------|---------|--------|
| Date     | Time    | Usage  |
| 09/13/11 | 01:00AM | 3.522  |
| 09/13/11 | 02:00AM | 0.937  |
| 09/13/11 | 03:00AM | 1.035  |
| 09/13/11 | 04:00AM | 1.558  |
| 09/13/11 | 05:00AM | 1.853  |
| 09/13/11 | 06:00AM | 1.783  |
| 09/13/11 | 07:00AM | 1.948  |
| 09/13/11 | 08:00AM | 2.484  |
| 09/13/11 | 09:00AM | 4.554  |
| 09/13/11 | 10:00AM | 1.240  |
| 09/13/11 | 11:00AM | 4.043  |
| 09/13/11 | 12:00PM | 4.706  |
| 09/13/11 | 01:00PM | 2.228  |
| 09/13/11 | 02:00PM | 1.130  |
| 09/13/11 | 03:00PM | 0.525  |
| 09/13/11 | 04:00PM | 0.667  |
| 09/13/11 | 05:00PM | 1.460  |
| 09/13/11 | 06:00PM | 0.961  |
| 09/13/11 | 07:00PM | 0.743  |
| 09/13/11 | 08:00PM | 0.716  |
| 09/13/11 | 09:00PM | 0.854  |
| 09/13/11 | 10:00PM | 0.853  |
| 09/13/11 | 11:00PM | 0.653  |
| 09/14/11 | 12:00AM | 0,515  |
|          |         | 40.969 |

| Sunday   |         |       |
|----------|---------|-------|
| Date     | Time    | Usage |
| 09/11/11 | 01:00AM | 1.117 |
| 09/11/11 | 02:00AM | 1.082 |
| 09/11/11 | 03:00AM | 1.198 |
| 09/11/11 | 04:00AM | 1.209 |
| 09/11/11 | 05:00AM | 1.650 |
| 09/11/11 | 06:00AM | 1.919 |
| 09/11/11 | 07:00AM | 2.242 |
| 09/11/11 | 08:00AM | 2.619 |
| 09/11/11 | 09:00AM | 2.882 |
| 09/11/11 | 10:00AM | 2.865 |
| 09/11/11 | 11:00AM | 3.334 |
| 09/11/11 | 12:00PM | 2.275 |
| 09/11/11 | 01:00PM | 3.009 |
| 09/11/11 | 02:00PM | 1.621 |
| 09/11/11 | 03:00PM | 1.262 |
| 09/11/11 | 04:00PM | 1.778 |
| 09/11/11 | 05:00PM | 6.602 |
| 09/11/11 | 06:00PM | 2.420 |
| 09/11/11 | 07:00PM | 2.020 |
| 09/11/11 | 08:00PM | 2.402 |
| 09/11/11 | 09:00PM | 2.615 |
| 09/11/11 | 10:00PM | 2.702 |
| 09/11/11 | 11:00PM | 2.612 |
| 09/12/11 | 12:00AM | 1.545 |
| 54.980   |         |       |

| Wednesday                                                                                                       |          |         |        |
|-----------------------------------------------------------------------------------------------------------------|----------|---------|--------|
| information of the second s | Date     | Time    | Usage  |
| (                                                                                                               | 09/14/11 | 01:00AM | 0.514  |
| (                                                                                                               | 09/14/11 | 02:00AM | 0.523  |
| 3                                                                                                               | 09/14/11 | 03:00AM | 0.500  |
|                                                                                                                 | 09/14/11 | 04:00AM | 0,847  |
| (                                                                                                               | 09/14/11 | 05:00AM | 1.519  |
|                                                                                                                 | 09/14/11 | 06:00AM | 1.071  |
| (                                                                                                               | 09/14/11 | 07:00AM | 0.919  |
| (                                                                                                               | 09/14/11 | 08:00AM | 0.896  |
| (                                                                                                               | 09/14/11 | 09:00AM | 1.024  |
| (                                                                                                               | 09/14/11 | 10:00AM | 0.501  |
| (                                                                                                               | 09/14/11 | 11:00AM | 0.497  |
| (                                                                                                               | 09/14/11 | 12:00PM | 0.494  |
| . (                                                                                                             | 09/14/11 | 01:00PM | 0.817  |
| (                                                                                                               | 09/14/11 | 02:00PM | 0.673  |
| (                                                                                                               | 09/14/11 | 03:00PM | 0.605  |
| (                                                                                                               | 09/14/11 | 04:00PM | 0.590  |
| (                                                                                                               | 09/14/11 | 05:00PM | 1.477  |
| (                                                                                                               | 09/14/11 | 06:00PM | 1.077  |
| (                                                                                                               | 09/14/11 | 07:00PM | 0.849  |
| (                                                                                                               | 09/14/11 | 08:00PM | 0.844  |
| (                                                                                                               | 09/14/11 | 09:00PM | 0.992  |
| (                                                                                                               | 09/14/11 | 10:00PM | 0.974  |
| (                                                                                                               | 09/14/11 | 11:00PM | 0.994  |
| (                                                                                                               | 09/15/11 | 12:00AM | 0.619  |
| ooneed/20189                                                                                                    |          |         | 19 816 |