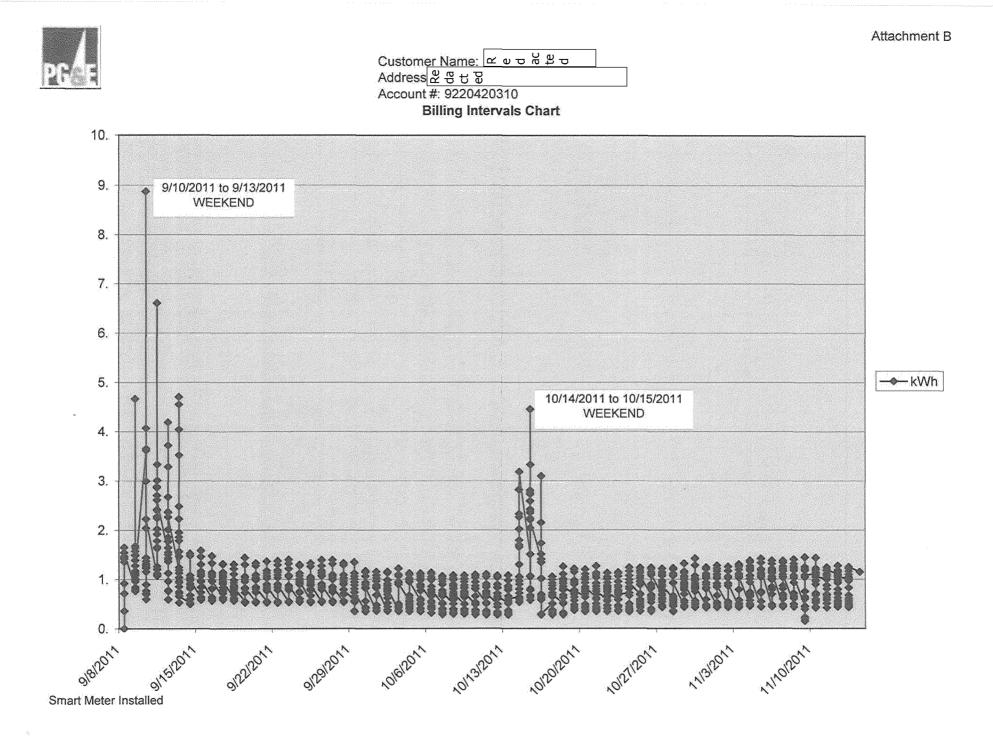

## Customer Name: Redacted Address: Redacted

|                                                                                                                                                          | Friday                                                                                                                                                            |                                                                                                                                                       |  |  |
|----------------------------------------------------------------------------------------------------------------------------------------------------------|-------------------------------------------------------------------------------------------------------------------------------------------------------------------|-------------------------------------------------------------------------------------------------------------------------------------------------------|--|--|
| Date                                                                                                                                                     | Time                                                                                                                                                              | Usage                                                                                                                                                 |  |  |
| 09/09/11                                                                                                                                                 | 01:00AM                                                                                                                                                           | 0.788                                                                                                                                                 |  |  |
| 09/09/11                                                                                                                                                 | 02:00AM                                                                                                                                                           | 1.136                                                                                                                                                 |  |  |
| 09/09/11                                                                                                                                                 | 03:00AM                                                                                                                                                           | 0.957                                                                                                                                                 |  |  |
| 09/09/11                                                                                                                                                 | 04:00AM                                                                                                                                                           | 1.633                                                                                                                                                 |  |  |
| 09/09/11                                                                                                                                                 | 05:00AM                                                                                                                                                           | 4,667                                                                                                                                                 |  |  |
| 09/09/11                                                                                                                                                 | 06:00AM                                                                                                                                                           | 1.670                                                                                                                                                 |  |  |
| 09/09/11                                                                                                                                                 | 07:00AM                                                                                                                                                           | 1,568                                                                                                                                                 |  |  |
| 09/09/11                                                                                                                                                 | 08:00AM                                                                                                                                                           | 1.493                                                                                                                                                 |  |  |
| 09/09/11                                                                                                                                                 | 09:00AM                                                                                                                                                           | 1.483                                                                                                                                                 |  |  |
| 09/09/11                                                                                                                                                 | 10:00AM                                                                                                                                                           | 0.838                                                                                                                                                 |  |  |
| 09/09/11                                                                                                                                                 | 11:00AM                                                                                                                                                           | 0.799                                                                                                                                                 |  |  |
| 09/09/11                                                                                                                                                 | 12:00PM                                                                                                                                                           | 0.970                                                                                                                                                 |  |  |
| 09/09/11                                                                                                                                                 | 01:00PM                                                                                                                                                           | 1.019                                                                                                                                                 |  |  |
| 09/09/11                                                                                                                                                 | 02:00PM                                                                                                                                                           | 1.019                                                                                                                                                 |  |  |
| 09/09/11                                                                                                                                                 | 03:00PM                                                                                                                                                           | 0.763                                                                                                                                                 |  |  |
| 09/09/11                                                                                                                                                 | 04:00PM                                                                                                                                                           | 0.998                                                                                                                                                 |  |  |
| 09/09/11                                                                                                                                                 | 05:00PM                                                                                                                                                           | 1.391                                                                                                                                                 |  |  |
| 09/09/11                                                                                                                                                 | 06:00PM                                                                                                                                                           | 1.279                                                                                                                                                 |  |  |
| 09/09/11                                                                                                                                                 | 07:00PM                                                                                                                                                           | 1.133                                                                                                                                                 |  |  |
| 09/09/11                                                                                                                                                 | 08:00PM                                                                                                                                                           | 1.078                                                                                                                                                 |  |  |
| 09/09/11                                                                                                                                                 | 09:00PM                                                                                                                                                           | 1.091                                                                                                                                                 |  |  |
| 09/09/11                                                                                                                                                 | 10:00PM                                                                                                                                                           | 1.111                                                                                                                                                 |  |  |
| 09/09/11                                                                                                                                                 | 11:00PM                                                                                                                                                           | 1.169                                                                                                                                                 |  |  |
| 09/10/11                                                                                                                                                 | 12:00AM                                                                                                                                                           | 3.618                                                                                                                                                 |  |  |
|                                                                                                                                                          | Constant and the second se                                                    | 33.670                                                                                                                                                |  |  |
|                                                                                                                                                          | Monday                                                                                                                                                            |                                                                                                                                                       |  |  |
| Date                                                                                                                                                     | Time                                                                                                                                                              | Usage                                                                                                                                                 |  |  |
| 09/12/11                                                                                                                                                 | 01:00AM                                                                                                                                                           | 0.767                                                                                                                                                 |  |  |
| 09/12/11                                                                                                                                                 | 02:00AM                                                                                                                                                           | 0.758                                                                                                                                                 |  |  |
| 09/12/11                                                                                                                                                 | 03:00AM                                                                                                                                                           | 0.774                                                                                                                                                 |  |  |
| 09/12/11                                                                                                                                                 | 04:00AM                                                                                                                                                           |                                                                                                                                                       |  |  |
|                                                                                                                                                          | 2                                                                                                                                                                 | 1.501                                                                                                                                                 |  |  |
| 09/12/11                                                                                                                                                 | 05:00AM                                                                                                                                                           | 1.775                                                                                                                                                 |  |  |
| 09/12/11<br>09/12/11                                                                                                                                     | 06:00AM                                                                                                                                                           |                                                                                                                                                       |  |  |
|                                                                                                                                                          |                                                                                                                                                                   | 1.775<br>1.432<br>1.360                                                                                                                               |  |  |
| 09/12/11                                                                                                                                                 | 06:00AM                                                                                                                                                           | 1.775<br>1.432                                                                                                                                        |  |  |
| 09/12/11<br>09/12/11                                                                                                                                     | 06:00AM<br>07:00AM                                                                                                                                                | 1.775<br>1.432<br>1.360                                                                                                                               |  |  |
| 09/12/11<br>09/12/11<br>09/12/11                                                                                                                         | 06:00AM<br>07:00AM<br>08:00AM                                                                                                                                     | 1.775<br>1.432<br>1.360<br>1.850                                                                                                                      |  |  |
| 09/12/11<br>09/12/11<br>09/12/11<br>09/12/11                                                                                                             | 06:00AM<br>07:00AM<br>08:00AM<br>09:00AM                                                                                                                          | 1.775<br>1.432<br>1.360<br>1.850<br>2.673                                                                                                             |  |  |
| 09/12/11<br>09/12/11<br>09/12/11<br>09/12/11<br>09/12/11                                                                                                 | 06:00AM<br>07:00AM<br>08:00AM<br>09:00AM<br>10:00AM                                                                                                               | 1.775<br>1.432<br>1.360<br>1.850<br>2.673<br>4.189                                                                                                    |  |  |
| 09/12/11<br>09/12/11<br>09/12/11<br>09/12/11<br>09/12/11<br>09/12/11                                                                                     | 06:00AM<br>07:00AM<br>08:00AM<br>09:00AM<br>10:00AM<br>11:00AM                                                                                                    | 1.775<br>1.432<br>1.360<br>1.850<br>2.673<br>4.189<br>2.360                                                                                           |  |  |
| 09/12/11<br>09/12/11<br>09/12/11<br>09/12/11<br>09/12/11<br>09/12/11                                                                                     | 06:00AM<br>07:00AM<br>08:00AM<br>09:00AM<br>10:00AM<br>11:00AM<br>12:00PM                                                                                         | 1.775<br>1.432<br>1.360<br>1.850<br>2.673<br>4.189<br>2.360<br>3.286                                                                                  |  |  |
| 09/12/11<br>09/12/11<br>09/12/11<br>09/12/11<br>09/12/11<br>09/12/11<br>09/12/11                                                                         | 06:00AM<br>07:00AM<br>08:00AM<br>09:00AM<br>10:00AM<br>11:00AM<br>12:00PM<br>01:00PM                                                                              | 1.775<br>1.432<br>1.360<br>1.850<br>2.673<br>4.189<br>2.360<br>3.286<br>1.123                                                                         |  |  |
| 09/12/11<br>09/12/11<br>09/12/11<br>09/12/11<br>09/12/11<br>09/12/11<br>09/12/11<br>09/12/11                                                             | 06:00AM<br>07:00AM<br>08:00AM<br>09:00AM<br>10:00AM<br>11:00AM<br>12:00PM<br>01:00PM<br>02:00PM                                                                   | 1.775<br>1.432<br>1.360<br>1.850<br>2.673<br>4.189<br>2.360<br>3.286<br>1.123<br>0.589                                                                |  |  |
| 09/12/11<br>09/12/11<br>09/12/11<br>09/12/11<br>09/12/11<br>09/12/11<br>09/12/11<br>09/12/11                                                             | 06:00AM<br>07:00AM<br>08:00AM<br>09:00AM<br>10:00AM<br>11:00AM<br>12:00PM<br>01:00PM<br>02:00PM<br>03:00PM                                                        | 1.775<br>1.432<br>1.360<br>1.850<br>2.673<br>4.189<br>2.360<br>3.286<br>1.123<br>0.589<br>0.592                                                       |  |  |
| 09/12/11<br>09/12/11<br>09/12/11<br>09/12/11<br>09/12/11<br>09/12/11<br>09/12/11<br>09/12/11<br>09/12/11                                                 | 06:00AM<br>07:00AM<br>08:00AM<br>09:00AM<br>10:00AM<br>11:00AM<br>12:00PM<br>01:00PM<br>02:00PM<br>03:00PM<br>04:00PM                                             | 1.775<br>1.432<br>1.360<br>1.850<br>2.673<br>4.189<br>2.360<br>3.286<br>1.123<br>0.589<br>0.592<br>0.961                                              |  |  |
| 09/12/11<br>09/12/11<br>09/12/11<br>09/12/11<br>09/12/11<br>09/12/11<br>09/12/11<br>09/12/11<br>09/12/11<br>09/12/11                                     | 06:00AM<br>07:00AM<br>08:00AM<br>10:00AM<br>11:00AM<br>12:00PM<br>01:00PM<br>02:00PM<br>03:00PM<br>04:00PM                                                        | 1.775<br>1.432<br>1.360<br>1.850<br>2.673<br>4.189<br>2.360<br>3.286<br>1.123<br>0.589<br>0.592<br>0.961<br>1.402                                     |  |  |
| 09/12/11<br>09/12/11<br>09/12/11<br>09/12/11<br>09/12/11<br>09/12/11<br>09/12/11<br>09/12/11<br>09/12/11<br>09/12/11<br>09/12/11                         | 06:00AM<br>07:00AM<br>08:00AM<br>09:00AM<br>10:00AM<br>11:00AM<br>12:00PM<br>01:00PM<br>02:00PM<br>03:00PM<br>03:00PM<br>05:00PM                                  | 1.775<br>1.432<br>1.360<br>1.850<br>2.673<br>4.189<br>2.360<br>3.286<br>1.123<br>0.589<br>0.592<br>0.961<br>1.402<br>3.722                            |  |  |
| 09/12/11<br>09/12/11<br>09/12/11<br>09/12/11<br>09/12/11<br>09/12/11<br>09/12/11<br>09/12/11<br>09/12/11<br>09/12/11<br>09/12/11<br>09/12/11             | 06:00AM<br>07:00AM<br>08:00AM<br>10:00AM<br>11:00AM<br>11:00AM<br>12:00PM<br>01:00PM<br>02:00PM<br>03:00PM<br>04:00PM<br>05:00PM<br>06:00PM                       | 1.775<br>1.432<br>1.360<br>1.850<br>2.673<br>4.189<br>2.360<br>3.286<br>1.123<br>0.589<br>0.592<br>0.961<br>1.402<br>3.722<br>2.011                   |  |  |
| 09/12/11<br>09/12/11<br>09/12/11<br>09/12/11<br>09/12/11<br>09/12/11<br>09/12/11<br>09/12/11<br>09/12/11<br>09/12/11<br>09/12/11<br>09/12/11             | 06:00AM<br>07:00AM<br>08:00AM<br>10:00AM<br>11:00AM<br>12:00PM<br>01:00PM<br>02:00PM<br>03:00PM<br>05:00PM<br>05:00PM<br>07:00PM<br>08:00PM                       | 1.775<br>1.432<br>1.360<br>1.850<br>2.673<br>4.189<br>2.360<br>3.286<br>1.123<br>0.589<br>0.592<br>0.961<br>1.402<br>3.722<br>2.011<br>1.636          |  |  |
| 09/12/11<br>09/12/11<br>09/12/11<br>09/12/11<br>09/12/11<br>09/12/11<br>09/12/11<br>09/12/11<br>09/12/11<br>09/12/11<br>09/12/11<br>09/12/11<br>09/12/11 | 06:00AM<br>07:00AM<br>08:00AM<br>10:00AM<br>11:00AM<br>11:00AM<br>12:00PM<br>01:00PM<br>02:00PM<br>03:00PM<br>03:00PM<br>05:00PM<br>05:00PM<br>07:00PM<br>08:00PM | 1.775<br>1.432<br>1.360<br>1.850<br>2.673<br>4.189<br>2.360<br>3.286<br>1.123<br>0.589<br>0.592<br>0.961<br>1.402<br>3.722<br>2.011<br>1.636<br>1.763 |  |  |

| Saturday |         |        |  |
|----------|---------|--------|--|
| Date     | Time    | Usage  |  |
| 09/10/11 | 01:00AM | 0.598  |  |
| 09/10/11 | 02:00AM | 0.764  |  |
| 09/10/11 | 03:00AM | 0.696  |  |
| 09/10/11 | 04:00AM | 0.716  |  |
| 09/10/11 | 05:00AM | 0.894  |  |
| 09/10/11 | 06:00AM | 1.287  |  |
| 09/10/11 | 07:00AM | 1.370  |  |
| 09/10/11 | 08:00AM | 1.287  |  |
| 09/10/11 | 09:00AM | 1.321  |  |
| 09/10/11 | 10:00AM | 1.289  |  |
| 09/10/11 | 11:00AM | 1.240  |  |
| 09/10/11 | 12:00PM | 1.267  |  |
| 09/10/11 | 01:00PM | 1.271  |  |
| 09/10/11 | 02:00PM | 1.435  |  |
| 09/10/11 | 03:00PM | 1.225  |  |
| 09/10/11 | 04:00PM | 1.156  |  |
| 09/10/11 | 05:00PM | 3.655  |  |
| 09/10/11 | 06:00PM | 8.874  |  |
| 09/10/11 | 07:00PM | 4.070  |  |
| 09/10/11 | 08:00PM | 1.271  |  |
| 09/10/11 | 09:00PM | 2.038  |  |
| 09/10/11 | 10:00PM | 2.995  |  |
| 09/10/11 | 11:00PM | 2.227  |  |
| 09/11/11 | 12:00AM | 1.072  |  |
|          | Tuesday | 44.018 |  |

| Tuesday  |                                         |        |  |
|----------|-----------------------------------------|--------|--|
| Date     | Time                                    | Usage  |  |
| 09/13/11 | 01:00AM                                 | 3.522  |  |
| 09/13/11 | 02:00AM                                 | 0.937  |  |
| 09/13/11 | 03:00AM                                 | 1.035  |  |
| 09/13/11 | 04:00AM                                 | 1.558  |  |
| 09/13/11 | 05:00AM                                 | 1.853  |  |
| 09/13/11 | 06:00AM                                 | 1.783  |  |
| 09/13/11 | 07:00AM                                 | 1.948  |  |
| 09/13/11 | 08:00AM                                 | 2.484  |  |
| 09/13/11 | 09:00AM                                 | 4.554  |  |
| 09/13/11 | 10:00AM                                 | 1.240  |  |
| 09/13/11 | 11:00AM                                 | 4.043  |  |
| 09/13/11 | 12:00PM                                 | 4.706  |  |
| 09/13/11 | 01:00PM                                 | 2.228  |  |
| 09/13/11 | 02:00PM                                 | 1.130  |  |
| 09/13/11 | 03:00PM                                 | 0.525  |  |
| 09/13/11 | 04:00PM                                 | 0.667  |  |
| 09/13/11 | 05:00PM                                 | 1.460  |  |
| 09/13/11 | 06:00PM                                 | 0.961  |  |
| 09/13/11 | 07:00PM                                 | 0.743  |  |
| 09/13/11 | 08:00PM                                 | 0.716  |  |
| 09/13/11 | 09:00PM                                 | 0.854  |  |
| 09/13/11 | 10:00PM                                 | 0.853  |  |
| 09/13/11 | 11:00PM                                 | 0.653  |  |
| 09/14/11 | 12:00AM                                 | 0,515  |  |
|          | *************************************** | 40.969 |  |

| Sunday    |         |        |  |  |
|-----------|---------|--------|--|--|
| Date      | Time    | Usage  |  |  |
| 09/11/11  | 01:00AM | 1.117  |  |  |
| 09/11/11  | 02:00AM | 1.082  |  |  |
| 09/11/11  | 03:00AM | 1.198  |  |  |
| 09/11/11  | 04:00AM | 1.209  |  |  |
| 09/11/11  | 05:00AM | 1.650  |  |  |
| 09/11/11  | 06:00AM | 1.919  |  |  |
| 09/11/11  | 07:00AM | 2.242  |  |  |
| 09/11/11  | 08:00AM | 2.619  |  |  |
| 09/11/11  | 09:00AM | 2.882  |  |  |
| 09/11/11  | 10:00AM | 2.865  |  |  |
| 09/11/11  | 11:00AM | 3.334  |  |  |
| 09/11/11  | 12:00PM | 2.275  |  |  |
| 09/11/11  | 01:00PM | 3.009  |  |  |
| 09/11/11  | 02:00PM | 1.621  |  |  |
| 09/11/11  | 03:00PM | 1.262  |  |  |
| 09/11/11  | 04:00PM | 1.778  |  |  |
| 09/11/11  | 05:00PM | 6.602  |  |  |
| 09/11/11  | 06:00PM | 2.420  |  |  |
| 09/11/11  | 07:00PM | 2.020  |  |  |
| 09/11/11  | 08:00PM | 2.402  |  |  |
| 09/11/11  | 09:00PM | 2.615  |  |  |
| 09/11/11  | 10:00PM | 2.702  |  |  |
| 09/11/11  | 11:00PM | 2.612  |  |  |
| 09/12/11  | 12:00AM | 1.545  |  |  |
|           |         | 54.980 |  |  |
| Wednesday |         |        |  |  |
| Date      | Time    | Usage  |  |  |
| 09/14/11  | 01:00AM | 0.514  |  |  |
| 09/14/11  | 02:00AM | 0.523  |  |  |
| 09/14/11  | 03:00AM | 0.500  |  |  |
| 00/14/11  | 04:00AM | 0.947  |  |  |

| weanesday |         |        |  |
|-----------|---------|--------|--|
| Date      | Time    | Usage  |  |
| 09/14/11  | 01:00AM | 0.514  |  |
| 09/14/11  | 02:00AM | 0.523  |  |
| 09/14/11  | 03:00AM | 0.500  |  |
| 09/14/11  | 04:00AM | 0,847  |  |
| 09/14/11  | 05:00AM | 1.519  |  |
| 09/14/11  | 06:00AM | 1.071  |  |
| 09/14/11  | 07:00AM | 0.919  |  |
| 09/14/11  | 08:00AM | 0.896  |  |
| 09/14/11  | 09:00AM | 1.024  |  |
| 09/14/11  | 10:00AM | 0.501  |  |
| 09/14/11  | 11:00AM | 0.497  |  |
| 09/14/11  | 12:00PM | 0.494  |  |
| 09/14/11  | 01:00PM | 0.817  |  |
| 09/14/11  | 02:00PM | 0.673  |  |
| 09/14/11  | 03:00PM | 0.605  |  |
| 09/14/11  | 04:00PM | 0.590  |  |
| 09/14/11  | 05:00PM | 1.477  |  |
| 09/14/11  | 06:00PM | 1.077  |  |
| 09/14/11  | 07:00PM | 0.849  |  |
| 09/14/11  | 08:00PM | 0.844  |  |
| 09/14/11  | 09:00PM | 0.992  |  |
| 09/14/11  | 10:00PM | 0.974  |  |
| 09/14/11  | 11:00PM | 0.994  |  |
| 09/15/11  | 12:00AM | 0.619  |  |
|           |         | 19 816 |  |