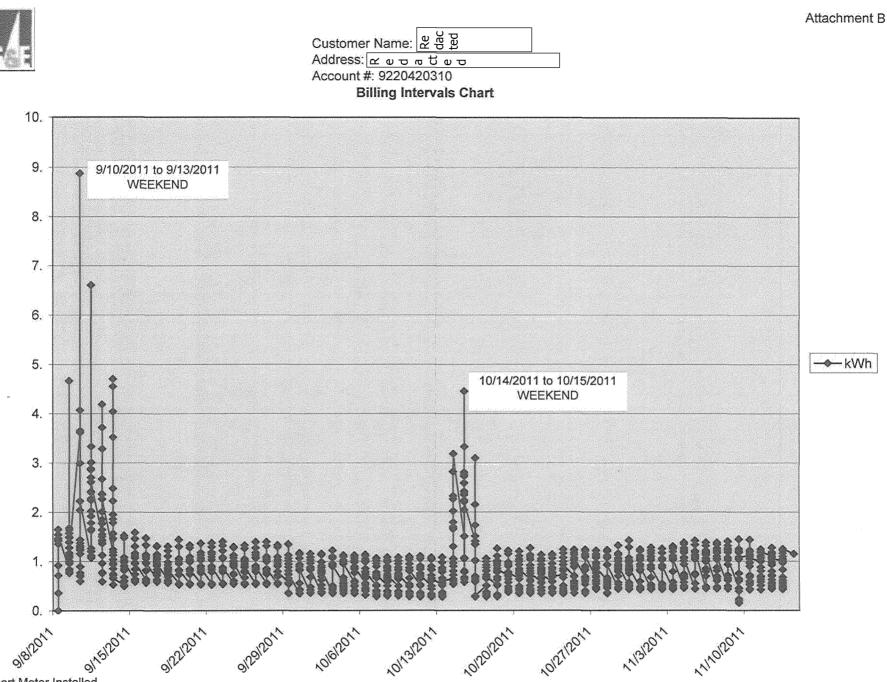

Smart Meter Installed

Pacific Gas and Electric Company®

## Customer Name: Redacted Address: Redacted

| Friday                                                                                                                                                                           |                                                                                                                                                                                                    |                                                                                                                                                                                  |  |
|----------------------------------------------------------------------------------------------------------------------------------------------------------------------------------|----------------------------------------------------------------------------------------------------------------------------------------------------------------------------------------------------|----------------------------------------------------------------------------------------------------------------------------------------------------------------------------------|--|
| Date                                                                                                                                                                             | Time                                                                                                                                                                                               | Usage                                                                                                                                                                            |  |
| 09/09/11                                                                                                                                                                         | 01:00AM                                                                                                                                                                                            | 0.788                                                                                                                                                                            |  |
| 09/09/11                                                                                                                                                                         | 02:00AM                                                                                                                                                                                            | 1.136                                                                                                                                                                            |  |
| 09/09/11                                                                                                                                                                         | 03:00AM                                                                                                                                                                                            | 0.957                                                                                                                                                                            |  |
| 09/09/11                                                                                                                                                                         | 04:00AM                                                                                                                                                                                            | 1.633                                                                                                                                                                            |  |
| 09/09/11                                                                                                                                                                         | 05:00AM                                                                                                                                                                                            | 4.667                                                                                                                                                                            |  |
| 09/09/11                                                                                                                                                                         | 06:00AM                                                                                                                                                                                            | 1.670                                                                                                                                                                            |  |
| 09/09/11                                                                                                                                                                         | 07:00AM                                                                                                                                                                                            | 1.568                                                                                                                                                                            |  |
| 09/09/11                                                                                                                                                                         | 08:00AM                                                                                                                                                                                            | 1.493                                                                                                                                                                            |  |
| 09/09/11                                                                                                                                                                         | 09:00AM                                                                                                                                                                                            | 1,483                                                                                                                                                                            |  |
| 09/09/11                                                                                                                                                                         | 10:00AM                                                                                                                                                                                            | 0.838                                                                                                                                                                            |  |
| 09/09/11                                                                                                                                                                         | 11:00AM                                                                                                                                                                                            | 0.799                                                                                                                                                                            |  |
| 09/09/11                                                                                                                                                                         | 12:00PM                                                                                                                                                                                            | 0.970                                                                                                                                                                            |  |
| 09/09/11                                                                                                                                                                         | 01:00PM                                                                                                                                                                                            | 1.019                                                                                                                                                                            |  |
| 09/09/11                                                                                                                                                                         | 02:00PM                                                                                                                                                                                            | 1.019                                                                                                                                                                            |  |
| 09/09/11                                                                                                                                                                         | 03:00PM                                                                                                                                                                                            | 0.763                                                                                                                                                                            |  |
| 09/09/11                                                                                                                                                                         | 04:00PM                                                                                                                                                                                            | 0.998                                                                                                                                                                            |  |
| 09/09/11                                                                                                                                                                         | 05:00PM                                                                                                                                                                                            | 1.391                                                                                                                                                                            |  |
| 09/09/11                                                                                                                                                                         | 06:00PM                                                                                                                                                                                            | 1.279                                                                                                                                                                            |  |
| 09/09/11                                                                                                                                                                         | 07:00PM                                                                                                                                                                                            | 1.133                                                                                                                                                                            |  |
| 09/09/11                                                                                                                                                                         | 08:00PM                                                                                                                                                                                            | 1.078                                                                                                                                                                            |  |
| 09/09/11                                                                                                                                                                         | 09:00PM                                                                                                                                                                                            | 1.091                                                                                                                                                                            |  |
| 09/09/11                                                                                                                                                                         | 10:00PM                                                                                                                                                                                            | 1.111                                                                                                                                                                            |  |
| 09/09/11                                                                                                                                                                         | 11:00PM                                                                                                                                                                                            | 1.169                                                                                                                                                                            |  |
| 09/10/11                                                                                                                                                                         | 12:00AM                                                                                                                                                                                            | 3.618                                                                                                                                                                            |  |
|                                                                                                                                                                                  |                                                                                                                                                                                                    | 33.670                                                                                                                                                                           |  |
|                                                                                                                                                                                  | Monday                                                                                                                                                                                             |                                                                                                                                                                                  |  |
| Date                                                                                                                                                                             | Time                                                                                                                                                                                               | Usage                                                                                                                                                                            |  |
| 09/12/11                                                                                                                                                                         | 01:00AM                                                                                                                                                                                            | 0.767                                                                                                                                                                            |  |
| 09/12/11                                                                                                                                                                         | 02:00AM                                                                                                                                                                                            | 0.758                                                                                                                                                                            |  |
| and the second second                                                                                                                                                            |                                                                                                                                                                                                    | 8                                                                                                                                                                                |  |
| 09/12/11                                                                                                                                                                         | 03:00AM                                                                                                                                                                                            | 0.774                                                                                                                                                                            |  |
| 09/12/11                                                                                                                                                                         | 03:00AM<br>04:00AM                                                                                                                                                                                 | 0.774<br>1.501                                                                                                                                                                   |  |
| 09/12/11<br>09/12/11                                                                                                                                                             | 03:00AM<br>04:00AM<br>05:00AM                                                                                                                                                                      | 0.774<br>1.501<br>1.775                                                                                                                                                          |  |
| 09/12/11<br>09/12/11<br>09/12/11                                                                                                                                                 | 03:00AM<br>04:00AM<br>05:00AM<br>06:00AM                                                                                                                                                           | 0.774<br>1.501<br>1.775<br>1.432                                                                                                                                                 |  |
| 09/12/11<br>09/12/11<br>09/12/11<br>09/12/11                                                                                                                                     | 03:00AM<br>04:00AM<br>05:00AM<br>06:00AM<br>07:00AM                                                                                                                                                | 0.774<br>1.501<br>1.775<br>1.432<br>1.360                                                                                                                                        |  |
| 09/12/11<br>09/12/11<br>09/12/11<br>09/12/11<br>09/12/11                                                                                                                         | 03:00AM<br>04:00AM<br>05:00AM<br>06:00AM                                                                                                                                                           | 0.774<br>1.501<br>1.775<br>1.432                                                                                                                                                 |  |
| 09/12/11<br>09/12/11<br>09/12/11<br>09/12/11                                                                                                                                     | 03:00AM<br>04:00AM<br>05:00AM<br>06:00AM<br>07:00AM                                                                                                                                                | 0.774<br>1.501<br>1.775<br>1.432<br>1.360                                                                                                                                        |  |
| 09/12/11<br>09/12/11<br>09/12/11<br>09/12/11<br>09/12/11                                                                                                                         | 03:00AM<br>04:00AM<br>05:00AM<br>06:00AM<br>07:00AM<br>08:00AM                                                                                                                                     | 0.774<br>1.501<br>1.775<br>1.432<br>1.360<br>1.850                                                                                                                               |  |
| 09/12/11<br>09/12/11<br>09/12/11<br>09/12/11<br>09/12/11<br>09/12/11                                                                                                             | 03:00AM<br>04:00AM<br>05:00AM<br>06:00AM<br>07:00AM<br>08:00AM<br>09:00AM                                                                                                                          | 0.774<br>1.501<br>1.775<br>1.432<br>1.360<br>1.850<br>2.673                                                                                                                      |  |
| 09/12/11<br>09/12/11<br>09/12/11<br>09/12/11<br>09/12/11<br>09/12/11                                                                                                             | 03:00AM<br>04:00AM<br>05:00AM<br>06:00AM<br>07:00AM<br>08:00AM<br>09:00AM<br>10:00AM                                                                                                               | 0.774<br>1.501<br>1.775<br>1.432<br>1.360<br>1.850<br>2.673<br>4.189                                                                                                             |  |
| 09/12/11<br>09/12/11<br>09/12/11<br>09/12/11<br>09/12/11<br>09/12/11<br>09/12/11                                                                                                 | 03:00AM<br>04:00AM<br>05:00AM<br>06:00AM<br>07:00AM<br>08:00AM<br>09:00AM<br>10:00AM<br>11:00AM                                                                                                    | 0.774<br>1.501<br>1.775<br>1.432<br>1.360<br>1.850<br>2.673<br>4.189<br>2.360                                                                                                    |  |
| 09/12/11<br>09/12/11<br>09/12/11<br>09/12/11<br>09/12/11<br>09/12/11<br>09/12/11<br>09/12/11                                                                                     | 03:00AM<br>04:00AM<br>05:00AM<br>06:00AM<br>07:00AM<br>08:00AM<br>10:00AM<br>11:00AM<br>12:00PM                                                                                                    | 0.774<br>1.501<br>1.775<br>1.432<br>1.360<br>1.850<br>2.673<br>4.189<br>2.360<br>3.286                                                                                           |  |
| 09/12/11<br>09/12/11<br>09/12/11<br>09/12/11<br>09/12/11<br>09/12/11<br>09/12/11<br>09/12/11                                                                                     | 03:00AM<br>04:00AM<br>05:00AM<br>06:00AM<br>07:00AM<br>08:00AM<br>10:00AM<br>11:00AM<br>12:00PM<br>01:00PM                                                                                         | 0.774<br>1.501<br>1.775<br>1.432<br>1.360<br>1.850<br>2.673<br>4.189<br>2.360<br>3.286<br>1.123                                                                                  |  |
| 09/12/11<br>09/12/11<br>09/12/11<br>09/12/11<br>09/12/11<br>09/12/11<br>09/12/11<br>09/12/11<br>09/12/11                                                                         | 03:00AM<br>04:00AM<br>05:00AM<br>06:00AM<br>07:00AM<br>09:00AM<br>10:00AM<br>11:00AM<br>12:00PM<br>01:00PM<br>02:00PM                                                                              | 0.774<br>1.501<br>1.775<br>1.432<br>1.360<br>1.850<br>2.673<br>4.189<br>2.360<br>3.286<br>1.123<br>0.589                                                                         |  |
| 09/12/11<br>09/12/11<br>09/12/11<br>09/12/11<br>09/12/11<br>09/12/11<br>09/12/11<br>09/12/11<br>09/12/11<br>09/12/11                                                             | 03:00AM<br>04:00AM<br>05:00AM<br>06:00AM<br>07:00AM<br>09:00AM<br>10:00AM<br>11:00AM<br>12:00PM<br>01:00PM<br>02:00PM<br>03:00PM                                                                   | 0.774<br>1.501<br>1.775<br>1.432<br>1.360<br>1.850<br>2.673<br>4.189<br>2.360<br>3.286<br>1.123<br>0.589<br>0.592                                                                |  |
| 09/12/11<br>09/12/11<br>09/12/11<br>09/12/11<br>09/12/11<br>09/12/11<br>09/12/11<br>09/12/11<br>09/12/11<br>09/12/11<br>09/12/11                                                 | 03:00AM<br>04:00AM<br>05:00AM<br>07:00AM<br>08:00AM<br>09:00AM<br>10:00AM<br>11:00AM<br>12:00PM<br>01:00PM<br>02:00PM<br>03:00PM<br>04:00PM                                                        | 0.774<br>1.501<br>1.775<br>1.432<br>1.360<br>1.850<br>2.673<br>4.189<br>2.360<br>3.286<br>1.123<br>0.589<br>0.592<br>0.961                                                       |  |
| 09/12/11<br>09/12/11<br>09/12/11<br>09/12/11<br>09/12/11<br>09/12/11<br>09/12/11<br>09/12/11<br>09/12/11<br>09/12/11<br>09/12/11                                                 | 03:00AM<br>04:00AM<br>05:00AM<br>07:00AM<br>08:00AM<br>09:00AM<br>10:00AM<br>11:00AM<br>12:00PM<br>01:00PM<br>02:00PM<br>03:00PM<br>03:00PM                                                        | 0.774<br>1.501<br>1.775<br>1.432<br>1.360<br>1.850<br>2.673<br>4.189<br>2.360<br>3.286<br>1.123<br>0.589<br>0.592<br>0.961<br>1.402                                              |  |
| 09/12/11<br>09/12/11<br>09/12/11<br>09/12/11<br>09/12/11<br>09/12/11<br>09/12/11<br>09/12/11<br>09/12/11<br>09/12/11<br>09/12/11<br>09/12/11<br>09/12/11                         | 03:00AM<br>04:00AM<br>05:00AM<br>07:00AM<br>08:00AM<br>09:00AM<br>10:00AM<br>11:00AM<br>11:00AM<br>12:00PM<br>01:00PM<br>03:00PM<br>03:00PM<br>04:00PM<br>05:00PM                                  | 0.774<br>1.501<br>1.775<br>1.432<br>1.360<br>1.850<br>2.673<br>4.189<br>2.360<br>3.286<br>1.123<br>0.589<br>0.592<br>0.592<br>0.961<br>1.402<br>3.722                            |  |
| 09/12/11<br>09/12/11<br>09/12/11<br>09/12/11<br>09/12/11<br>09/12/11<br>09/12/11<br>09/12/11<br>09/12/11<br>09/12/11<br>09/12/11<br>09/12/11<br>09/12/11                         | 03:00AM<br>04:00AM<br>05:00AM<br>07:00AM<br>08:00AM<br>09:00AM<br>10:00AM<br>11:00AM<br>12:00PM<br>01:00PM<br>02:00PM<br>03:00PM<br>04:00PM<br>05:00PM<br>05:00PM                                  | 0.774<br>1.501<br>1.775<br>1.432<br>1.360<br>1.850<br>2.673<br>4.189<br>2.360<br>3.286<br>1.123<br>0.589<br>0.592<br>0.592<br>0.961<br>1.402<br>3.722<br>2.011                   |  |
| 09/12/11<br>09/12/11<br>09/12/11<br>09/12/11<br>09/12/11<br>09/12/11<br>09/12/11<br>09/12/11<br>09/12/11<br>09/12/11<br>09/12/11<br>09/12/11<br>09/12/11<br>09/12/11             | 03:00AM<br>04:00AM<br>05:00AM<br>06:00AM<br>07:00AM<br>09:00AM<br>10:00AM<br>11:00AM<br>12:00PM<br>01:00PM<br>02:00PM<br>03:00PM<br>03:00PM<br>05:00PM<br>05:00PM<br>07:00PM<br>08:00PM            | 0.774<br>1.501<br>1.775<br>1.432<br>1.360<br>1.850<br>2.673<br>4.189<br>2.360<br>3.286<br>1.123<br>0.589<br>0.592<br>0.961<br>1.402<br>3.722<br>2.011<br>1.636                   |  |
| 09/12/11<br>09/12/11<br>09/12/11<br>09/12/11<br>09/12/11<br>09/12/11<br>09/12/11<br>09/12/11<br>09/12/11<br>09/12/11<br>09/12/11<br>09/12/11<br>09/12/11<br>09/12/11<br>09/12/11 | 03:00AM<br>04:00AM<br>05:00AM<br>07:00AM<br>08:00AM<br>09:00AM<br>10:00AM<br>11:00AM<br>11:00AM<br>12:00PM<br>01:00PM<br>02:00PM<br>03:00PM<br>03:00PM<br>05:00PM<br>05:00PM<br>08:00PM<br>09:00PM | 0.774<br>1.501<br>1.775<br>1.432<br>1.360<br>1.850<br>2.673<br>4.189<br>2.360<br>3.286<br>1.123<br>0.589<br>0.589<br>0.592<br>0.961<br>1.402<br>3.722<br>2.011<br>1.636<br>1.763 |  |

|                                                                                                                                                                                                                  | Saturday                                                                                                                                                                                                                                             |                                                                                                                                                                                                              |
|------------------------------------------------------------------------------------------------------------------------------------------------------------------------------------------------------------------|------------------------------------------------------------------------------------------------------------------------------------------------------------------------------------------------------------------------------------------------------|--------------------------------------------------------------------------------------------------------------------------------------------------------------------------------------------------------------|
| Date                                                                                                                                                                                                             | Time                                                                                                                                                                                                                                                 | Usage                                                                                                                                                                                                        |
| 09/10/11                                                                                                                                                                                                         | 01:00AM                                                                                                                                                                                                                                              | 0.598                                                                                                                                                                                                        |
| 09/10/11                                                                                                                                                                                                         | 02:00AM                                                                                                                                                                                                                                              | 0.764                                                                                                                                                                                                        |
| 09/10/11                                                                                                                                                                                                         | 03:00AM                                                                                                                                                                                                                                              | 0.696                                                                                                                                                                                                        |
| 09/10/11                                                                                                                                                                                                         | 04:00AM                                                                                                                                                                                                                                              | 0.716                                                                                                                                                                                                        |
| 09/10/11                                                                                                                                                                                                         | 05:00AM                                                                                                                                                                                                                                              | 0.894                                                                                                                                                                                                        |
| 09/10/11                                                                                                                                                                                                         | 06:00AM                                                                                                                                                                                                                                              | 1.287                                                                                                                                                                                                        |
| 09/10/11                                                                                                                                                                                                         | 07:00AM                                                                                                                                                                                                                                              | 1.370                                                                                                                                                                                                        |
| 09/10/11                                                                                                                                                                                                         | 08:00AM                                                                                                                                                                                                                                              | 1.287                                                                                                                                                                                                        |
| 09/10/11                                                                                                                                                                                                         | 09:00AM                                                                                                                                                                                                                                              | 1.321                                                                                                                                                                                                        |
| 09/10/11                                                                                                                                                                                                         | 10:00AM                                                                                                                                                                                                                                              | 1,289                                                                                                                                                                                                        |
| 09/10/11                                                                                                                                                                                                         | 11:00AM                                                                                                                                                                                                                                              | 1.240                                                                                                                                                                                                        |
| 09/10/11                                                                                                                                                                                                         | 12:00PM                                                                                                                                                                                                                                              | 1.267                                                                                                                                                                                                        |
| 09/10/11                                                                                                                                                                                                         | 01:00PM                                                                                                                                                                                                                                              | 1.271                                                                                                                                                                                                        |
| 09/10/11                                                                                                                                                                                                         | 02:00PM                                                                                                                                                                                                                                              | 1.435                                                                                                                                                                                                        |
| 09/10/11                                                                                                                                                                                                         | 03:00PM                                                                                                                                                                                                                                              | 1.225                                                                                                                                                                                                        |
| 09/10/11                                                                                                                                                                                                         | 04:00PM                                                                                                                                                                                                                                              | 1.156                                                                                                                                                                                                        |
| 09/10/11                                                                                                                                                                                                         | 05:00PM                                                                                                                                                                                                                                              | 3.655                                                                                                                                                                                                        |
| 09/10/11                                                                                                                                                                                                         | 06:00PM                                                                                                                                                                                                                                              | 8.874                                                                                                                                                                                                        |
| 09/10/11                                                                                                                                                                                                         | 07:00PM                                                                                                                                                                                                                                              | 4.070                                                                                                                                                                                                        |
| 09/10/11                                                                                                                                                                                                         | 08:00PM                                                                                                                                                                                                                                              | 1.271                                                                                                                                                                                                        |
| 09/10/11                                                                                                                                                                                                         | 09:00PM                                                                                                                                                                                                                                              | 2.038                                                                                                                                                                                                        |
| 09/10/11                                                                                                                                                                                                         | 10:00PM                                                                                                                                                                                                                                              | 2.995                                                                                                                                                                                                        |
| 09/10/11                                                                                                                                                                                                         | 11:00PM                                                                                                                                                                                                                                              | 2.227                                                                                                                                                                                                        |
|                                                                                                                                                                                                                  | 1                                                                                                                                                                                                                                                    |                                                                                                                                                                                                              |
| 09/11/11                                                                                                                                                                                                         | 12:00AM                                                                                                                                                                                                                                              | 1.0/2                                                                                                                                                                                                        |
| 09/11/11                                                                                                                                                                                                         | 12:00AM                                                                                                                                                                                                                                              | 1.072<br>44.018                                                                                                                                                                                              |
|                                                                                                                                                                                                                  | Tuesday                                                                                                                                                                                                                                              | 44.018                                                                                                                                                                                                       |
| Date                                                                                                                                                                                                             | <i>Tuesday</i><br>Time                                                                                                                                                                                                                               | 44.018<br>Usage                                                                                                                                                                                              |
|                                                                                                                                                                                                                  | Tuesday<br>Time<br>01:00AM                                                                                                                                                                                                                           | 44.018<br>Usage<br>3.522                                                                                                                                                                                     |
| Date                                                                                                                                                                                                             | <i>Tuesday</i><br>Time                                                                                                                                                                                                                               | 44.018<br>Usage<br>3.522<br>0.937                                                                                                                                                                            |
| Date<br>09/13/11                                                                                                                                                                                                 | Tuesday<br>Time<br>01:00AM                                                                                                                                                                                                                           | 44.018<br>Usage<br>3.522<br>0.937<br>1.035                                                                                                                                                                   |
| Date<br>09/13/11<br>09/13/11                                                                                                                                                                                     | Tuesday<br>Time<br>01:00AM<br>02:00AM<br>03:00AM<br>04:00AM                                                                                                                                                                                          | 44.018<br>Usage<br>3.522<br>0.937                                                                                                                                                                            |
| Date<br>09/13/11<br>09/13/11<br>09/13/11                                                                                                                                                                         | Tuesday<br>Time<br>01:00AM<br>02:00AM<br>03:00AM                                                                                                                                                                                                     | 44.018<br>Usage<br>3.522<br>0.937<br>1.035                                                                                                                                                                   |
| Date<br>09/13/11<br>09/13/11<br>09/13/11<br>09/13/11                                                                                                                                                             | Tuesday<br>Time<br>01:00AM<br>02:00AM<br>03:00AM<br>04:00AM                                                                                                                                                                                          | 44.018<br>Usage<br>3.522<br>0.937<br>1.035<br>1.558                                                                                                                                                          |
| Date<br>09/13/11<br>09/13/11<br>09/13/11<br>09/13/11<br>09/13/11<br>09/13/11                                                                                                                                     | Tuesday<br>Time<br>01:00AM<br>02:00AM<br>03:00AM<br>04:00AM<br>05:00AM                                                                                                                                                                               | 44.018<br>Usage<br>3.522<br>0.937<br>1.035<br>1.558<br>1.853<br>1.783<br>1.783<br>1.948                                                                                                                      |
| Date<br>09/13/11<br>09/13/11<br>09/13/11<br>09/13/11<br>09/13/11<br>09/13/11                                                                                                                                     | Tuesday<br>Time<br>01:00AM<br>02:00AM<br>03:00AM<br>04:00AM<br>05:00AM<br>06:00AM                                                                                                                                                                    | 44.018<br>Usage<br>3.522<br>0.937<br>1.035<br>1.558<br>1.853<br>1.783                                                                                                                                        |
| Date<br>09/13/11<br>09/13/11<br>09/13/11<br>09/13/11<br>09/13/11<br>09/13/11                                                                                                                                     | Tuesday<br>Time<br>01:00AM<br>02:00AM<br>03:00AM<br>04:00AM<br>05:00AM<br>06:00AM<br>07:00AM                                                                                                                                                         | 44.018<br>Usage<br>3.522<br>0.937<br>1.035<br>1.558<br>1.853<br>1.783<br>1.783<br>1.948                                                                                                                      |
| Date<br>09/13/11<br>09/13/11<br>09/13/11<br>09/13/11<br>09/13/11<br>09/13/11<br>09/13/11                                                                                                                         | Tuesday<br>Time<br>01:00AM<br>02:00AM<br>03:00AM<br>04:00AM<br>05:00AM<br>06:00AM<br>07:00AM<br>08:00AM                                                                                                                                              | 44.018<br>Usage<br>3.522<br>0.937<br>1.035<br>1.558<br>1.853<br>1.783<br>1.948<br>2.484                                                                                                                      |
| Date<br>09/13/11<br>09/13/11<br>09/13/11<br>09/13/11<br>09/13/11<br>09/13/11<br>09/13/11<br>09/13/11                                                                                                             | Tuesday   Time   01:00AM   02:00AM   03:00AM   04:00AM   05:00AM   06:00AM   07:00AM   08:00AM   09:00AM                                                                                                                                             | 44.018<br>Usage<br>3.522<br>0.937<br>1.035<br>1.558<br>1.853<br>1.783<br>1.948<br>2.484<br>4.554                                                                                                             |
| Date<br>09/13/11<br>09/13/11<br>09/13/11<br>09/13/11<br>09/13/11<br>09/13/11<br>09/13/11<br>09/13/11<br>09/13/11                                                                                                 | Tuesday   Time   01:00AM   02:00AM   03:00AM   04:00AM   05:00AM   06:00AM   07:00AM   08:00AM   09:00AM   10:00AM                                                                                                                                   | 44.018<br>Usage<br>3.522<br>0.937<br>1.035<br>1.558<br>1.853<br>1.783<br>1.948<br>2.484<br>4.554<br>1.240                                                                                                    |
| Date<br>09/13/11<br>09/13/11<br>09/13/11<br>09/13/11<br>09/13/11<br>09/13/11<br>09/13/11<br>09/13/11<br>09/13/11<br>09/13/11                                                                                     | Tuesday   Time   01:00AM   02:00AM   03:00AM   04:00AM   05:00AM   06:00AM   07:00AM   08:00AM   09:00AM   10:00AM   11:00AM                                                                                                                         | 44.018<br>Usage<br>3.522<br>0.937<br>1.035<br>1.558<br>1.853<br>1.783<br>1.948<br>2.484<br>4.554<br>1.240<br>4.043                                                                                           |
| Date<br>09/13/11<br>09/13/11<br>09/13/11<br>09/13/11<br>09/13/11<br>09/13/11<br>09/13/11<br>09/13/11<br>09/13/11<br>09/13/11<br>09/13/11                                                                         | Tuesday   Time   01:00AM   02:00AM   03:00AM   04:00AM   05:00AM   06:00AM   07:00AM   08:00AM   09:00AM   10:00AM   11:00AM   12:00PM                                                                                                               | 44.018<br>Usage<br>3.522<br>0.937<br>1.035<br>1.558<br>1.853<br>1.783<br>1.948<br>2.484<br>4.554<br>1.240<br>4.043<br>4.706                                                                                  |
| Date<br>09/13/11<br>09/13/11<br>09/13/11<br>09/13/11<br>09/13/11<br>09/13/11<br>09/13/11<br>09/13/11<br>09/13/11<br>09/13/11<br>09/13/11                                                                         | Tuesday   Time   01:00AM   02:00AM   03:00AM   04:00AM   05:00AM   06:00AM   07:00AM   08:00AM   09:00AM   10:00AM   11:00AM   12:00PM   01:00PM                                                                                                     | 44.018<br>Usage<br>3.522<br>0.937<br>1.035<br>1.558<br>1.853<br>1.783<br>1.948<br>2.484<br>4.554<br>1.240<br>4.043<br>4.706<br>2.228                                                                         |
| Date<br>09/13/11<br>09/13/11<br>09/13/11<br>09/13/11<br>09/13/11<br>09/13/11<br>09/13/11<br>09/13/11<br>09/13/11<br>09/13/11<br>09/13/11<br>09/13/11                                                             | Tuesday   Time   01:00AM   02:00AM   03:00AM   04:00AM   05:00AM   06:00AM   07:00AM   08:00AM   09:00AM   10:00AM   11:00AM   12:00PM   01:00PM   02:00PM                                                                                           | 44.018<br>Usage<br>3.522<br>0.937<br>1.035<br>1.558<br>1.853<br>1.783<br>1.948<br>2.484<br>4.554<br>1.240<br>4.043<br>4.706<br>2.228<br>1.130                                                                |
| Date<br>09/13/11<br>09/13/11<br>09/13/11<br>09/13/11<br>09/13/11<br>09/13/11<br>09/13/11<br>09/13/11<br>09/13/11<br>09/13/11<br>09/13/11<br>09/13/11<br>09/13/11                                                 | Tuesday   Time   01:00AM   02:00AM   03:00AM   04:00AM   05:00AM   06:00AM   07:00AM   08:00AM   09:00AM   10:00AM   11:00AM   12:00PM   01:00PM   02:00PM   03:00PM                                                                                 | 44.018<br>Usage<br>3.522<br>0.937<br>1.035<br>1.558<br>1.853<br>1.783<br>1.948<br>2.484<br>4.554<br>1.240<br>4.043<br>4.706<br>2.228<br>1.130<br>0.525                                                       |
| Date<br>09/13/11<br>09/13/11<br>09/13/11<br>09/13/11<br>09/13/11<br>09/13/11<br>09/13/11<br>09/13/11<br>09/13/11<br>09/13/11<br>09/13/11<br>09/13/11<br>09/13/11<br>09/13/11                                     | Tuesday   Time   01:00AM   02:00AM   03:00AM   04:00AM   05:00AM   06:00AM   07:00AM   08:00AM   09:00AM   10:00AM   11:00AM   12:00PM   01:00PM   02:00PM   03:00PM   04:00PM                                                                       | 44.018<br>Usage<br>3.522<br>0.937<br>1.035<br>1.558<br>1.853<br>1.783<br>1.948<br>2.484<br>4.554<br>1.240<br>4.043<br>4.706<br>2.228<br>1.130<br>0.525<br>0.667                                              |
| Date<br>09/13/11<br>09/13/11<br>09/13/11<br>09/13/11<br>09/13/11<br>09/13/11<br>09/13/11<br>09/13/11<br>09/13/11<br>09/13/11<br>09/13/11<br>09/13/11<br>09/13/11<br>09/13/11<br>09/13/11                         | Tuesday   Time   01:00AM   02:00AM   03:00AM   04:00AM   05:00AM   06:00AM   07:00AM   08:00AM   09:00AM   10:00AM   11:00AM   12:00PM   01:00PM   02:00PM   03:00PM   04:00PM   05:00PM                                                             | 44.018<br>Usage<br>3.522<br>0.937<br>1.035<br>1.558<br>1.853<br>1.783<br>1.948<br>2.484<br>4.554<br>1.240<br>4.043<br>4.706<br>2.228<br>1.130<br>0.525<br>0.667<br>1.460                                     |
| Date<br>09/13/11<br>09/13/11<br>09/13/11<br>09/13/11<br>09/13/11<br>09/13/11<br>09/13/11<br>09/13/11<br>09/13/11<br>09/13/11<br>09/13/11<br>09/13/11<br>09/13/11<br>09/13/11<br>09/13/11                         | Tuesday   Time   01:00AM   02:00AM   03:00AM   04:00AM   05:00AM   06:00AM   07:00AM   08:00AM   09:00AM   10:00AM   10:00AM   11:00AM   12:00PM   01:00PM   02:00PM   03:00PM   04:00PM   05:00PM   05:00PM   06:00PM                               | 44.018<br>Usage<br>3.522<br>0.937<br>1.035<br>1.558<br>1.853<br>1.783<br>1.948<br>2.484<br>4.554<br>1.240<br>4.043<br>4.706<br>2.228<br>1.130<br>0.525<br>0.667<br>1.460<br>0.961                            |
| Date<br>09/13/11<br>09/13/11<br>09/13/11<br>09/13/11<br>09/13/11<br>09/13/11<br>09/13/11<br>09/13/11<br>09/13/11<br>09/13/11<br>09/13/11<br>09/13/11<br>09/13/11<br>09/13/11<br>09/13/11<br>09/13/11             | Tuesday   Time   01:00AM   02:00AM   03:00AM   04:00AM   05:00AM   06:00AM   07:00AM   08:00AM   09:00AM   10:00AM   10:00AM   10:00AM   10:00AM   01:00PM   02:00PM   03:00PM   04:00PM   05:00PM   06:00PM   07:00PM                               | 44.018<br>Usage<br>3.522<br>0.937<br>1.035<br>1.558<br>1.853<br>1.783<br>1.948<br>2.484<br>4.554<br>1.240<br>4.043<br>4.706<br>2.228<br>1.130<br>0.525<br>0.667<br>1.460<br>0.961<br>0.743                   |
| Date<br>09/13/11<br>09/13/11<br>09/13/11<br>09/13/11<br>09/13/11<br>09/13/11<br>09/13/11<br>09/13/11<br>09/13/11<br>09/13/11<br>09/13/11<br>09/13/11<br>09/13/11<br>09/13/11<br>09/13/11<br>09/13/11<br>09/13/11 | Tuesday   Time   01:00AM   02:00AM   03:00AM   04:00AM   05:00AM   06:00AM   07:00AM   08:00AM   09:00AM   10:00AM   10:00AM   01:00PM   01:00PM   03:00PM   04:00PM   05:00PM   06:00PM   07:00PM   07:00PM   08:00PM                               | 44.018<br>Usage<br>3.522<br>0.937<br>1.035<br>1.558<br>1.853<br>1.783<br>1.948<br>2.484<br>4.554<br>1.240<br>4.043<br>4.706<br>2.228<br>1.130<br>0.525<br>0.667<br>1.460<br>0.961<br>0.743<br>0.716          |
| Date<br>09/13/11<br>09/13/11<br>09/13/11<br>09/13/11<br>09/13/11<br>09/13/11<br>09/13/11<br>09/13/11<br>09/13/11<br>09/13/11<br>09/13/11<br>09/13/11<br>09/13/11<br>09/13/11<br>09/13/11<br>09/13/11<br>09/13/11 | Tuesday   Time   01:00AM   02:00AM   03:00AM   04:00AM   05:00AM   05:00AM   06:00AM   07:00AM   08:00AM   09:00AM   10:00AM   11:00AM   12:00PM   01:00PM   02:00PM   03:00PM   04:00PM   05:00PM   06:00PM   07:00PM   08:00PM   08:00PM   09:00PM | 44.018<br>Usage<br>3.522<br>0.937<br>1.035<br>1.558<br>1.853<br>1.783<br>1.948<br>2.484<br>4.554<br>1.240<br>4.043<br>4.706<br>2.228<br>1.130<br>0.525<br>0.667<br>1.460<br>0.961<br>0.743<br>0.716<br>0.854 |